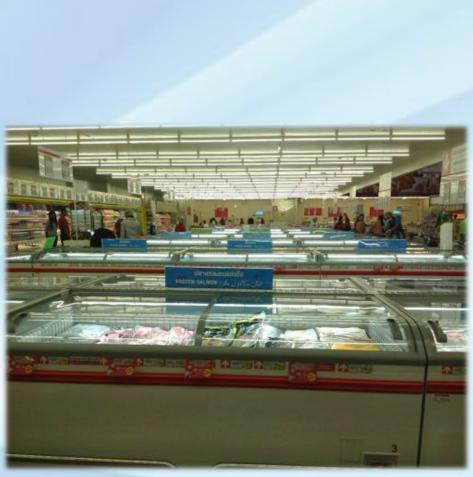

#### Key features in Thailand (SIAM MAKRO Thailand)

- installations with R290 since 2007,
- with ECO and LED version since 2013
- total numbers of installed cabinets 2750 units
- in average 64 units per store, the largest with 120 units

#### **Store information / feed back**

- significant electricity savings
- product temperature -18°to -22°(@ 25°C; 60%)
- no AC during the night time
- performance is very well
- very low failure-rate and no maintenance

## **Makro Thailand Supermarket**