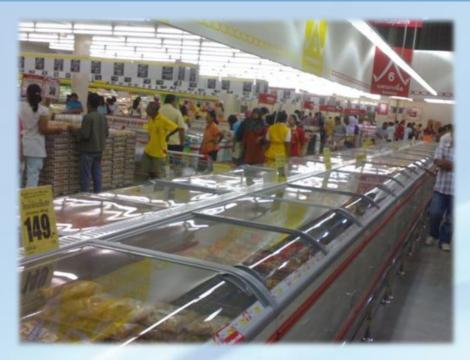

#### Key features in Thailand (SIAM MAKRO Thailand)

- installations with R290 since 2007,
- with ECO and LED version since 2013
- total numbers of installed cabinets 2750 units
- in average 64 units per store, the largest with 120 units

#### **Store information / feed back**

- significant electricity savings
- product temperature -18°to -22°(@ 25°C; 60%)
- no AC during the night time
- performance is very well
- very low failure-rate and no maintenance

## **Makro Thailand Supermarket**