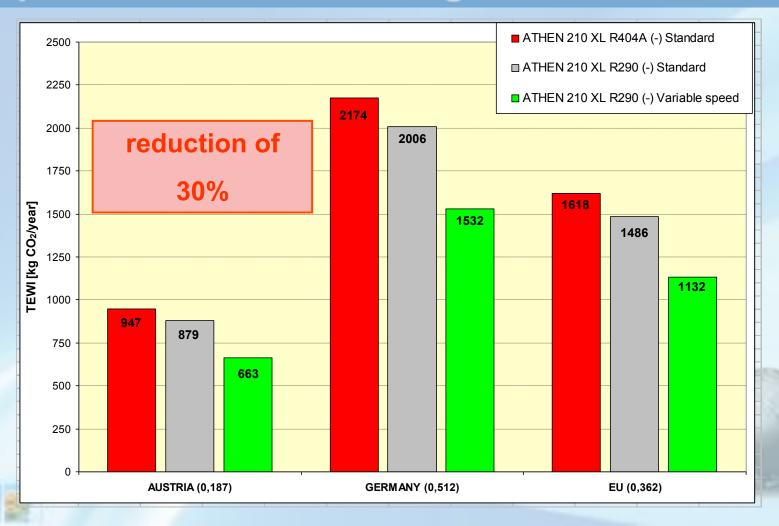

lid & R290:
  - save a lot of energy costs
  - friendly to environment
  - high efficiency

#### **Customers using AHT R290 Products**

- Odoya Co., Ltd
  - Nicot Corporation





### **Development of propane cabinets**

- **1994/95** first cooperation with compressor manufacturer
- **1995** equipment of a first supermarket with propane cabinets
- **2000** delivery of propane ice cream cabinets for the Olympic Summer Games Australia
- **2002/03** first serial production of 1.000 ice cream cabinets
- **2003/04** already more than 10.000 cabinets in the field across since
- 2006 delivery of more than 100.000 supermarket cabinets with R290 as refrigerant
- 2013 up-to-date sold 530.000 cabinets with R290 worldwide





## **TEWI reduction with Variable Speed compressor and R290 refrigerant**





## **Energy consumption in kWh/24h**





## Supermarket installations worldwide

#### Key features in Thailand (SIAM MAKRO Thailand)

- installations with R290 since 2007,
- with ECO and LED version since 2013
- total numbers of installed cabinets 2750 units
- in average 64 units per store, the largest with 120 units

#### **Store information / feed back**

- significant electricity savings
- product temperature -18°to -22°(@ 25°C; 60%)
- no AC during the night time
- performance is very well
- very low failure-rate and no maintenance







## **Makro Thailand Supermarket**









## **Energy consumption in kWh/24h**

| TCO CALCULATION COMPARISON