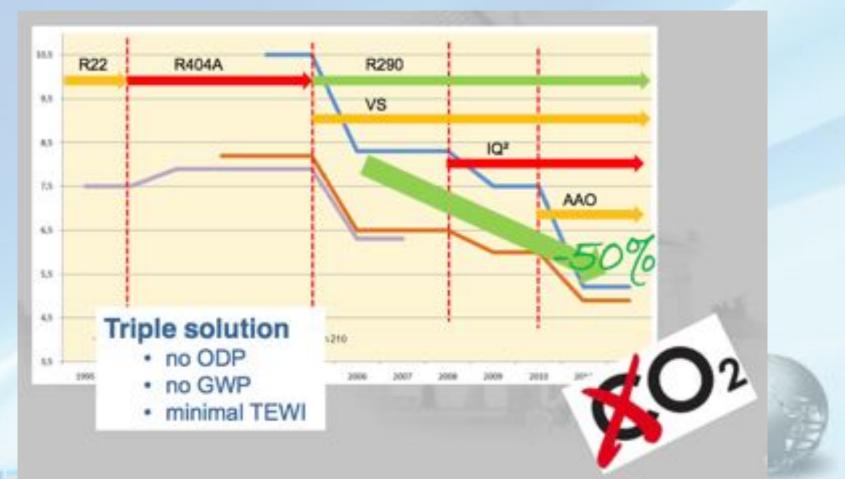

### **Development of propane cabinets**

- **1994/95** first cooperation with compressor manufacturer
- **1995** equipment of a first supermarket with propane cabinets
- **2000** delivery of propane ice cream cabinets for the Olympic Summer Games Australia
- **2002/03** first serial production of 1.000 ice cream cabinets
- **2003/04** already more than 10.000 cabinets in the field across since
- 2006 delivery of more than 100.000 supermarket cabinets with R290 as refrigerant
- 2013 up-to-date sold 530.000 cabinets with R290 worldwide