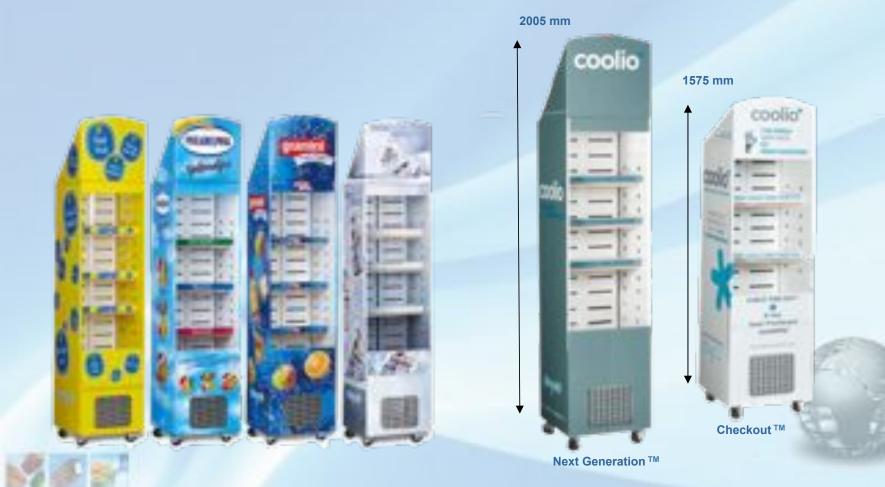

| 53,693,00                                                  | 155,194.00           | 171,933.50              |





## **Best practice – Customer Feedback**

#### **Practice**

more than 530.000 cabinets with R290 supplied to all over the world 

#### **Feedback**

- best results, high customer satisfaction
- energy savings of 25% approved!

Should yoadhake the a witch?







## **Supermarket**







## **Supermarket Systems**





## Air Curtain Display Coolers - Coolio





## **Plug-in Multideck - Vento**





## **Plug-in Multideck - Vento Hybrid**









## **Important customers - Supermarket**

- LIDL
- **REWE** (incl. PENNY, HL, MM, MONDO)
- ALDI Nord
- ALDI Süd (incl. HOFER)
- METRO
- EDEKA
- TENGELMANN
- SPAR Intl.
- NORMA
- ICELAND
- INTERMARCHE
- EUROSPIN
- LOMBARDINI
- DIA
- WAL MART
- AUCHAN







### Important customers – Ice cream

- UNILEVER worldwide
- **NESTLE** worldwide
- SCHÖLLER, MÖVENPICK Europe
- WELLS BLUE BUNNY USA
- HÄAGEN DASZ Europe & USA
- **BLUE BELL** USA
- CADBURY United Kingdom
- **DREYER'S** USA
- LEDO Croatia/Slovenia/Bosnia/Serbia
- **BETTY** Romania
- ICEDÜP BALAS Romania
- **ALPIN** Romania
- **TOPGEL** Romania
- INMARKO Russia
- **TIP-TOP** New Zealand







## **Important customers - Bottle cooling**

#### **Bott