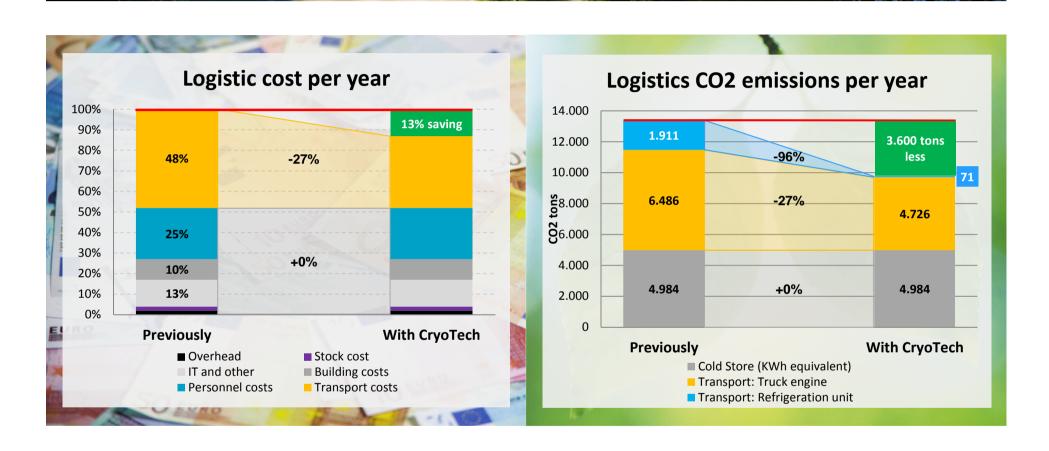

## Financial and environmental impact THERMO KING

## Financial and environmental impact THERMO KING

Total LOGISTIC COST reduced by 13% per year 27% LOWER logistics CARBON FOOTPRINT FLEET 100% converted to CRYOTECH