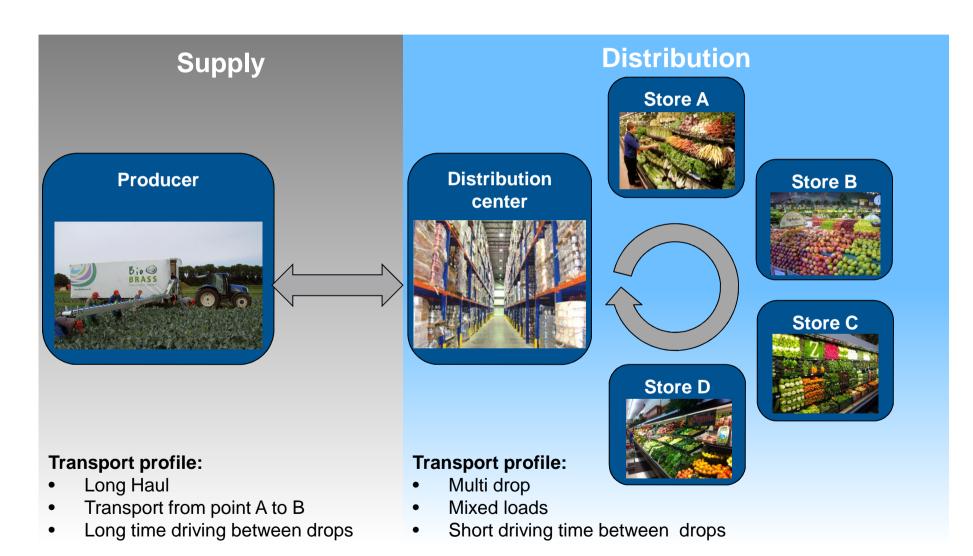

#### Food retail: Typical supply chain

# Food retail: Refrigeration technology THERMO KING

|            |                                                                                                                                                                                                                                                                                                                                                                                                                                                                                                                                                                                                                                                                                                                                                                                                                                                                                                                                                                                                                                                                                                                                                                                                                                                                                                                                                                                                                                                                                                                                                                                                                                                                                                                                                                                                                                                                                                                                                                                                                                                                                                                                | Supply Chain / Transport profile                                                                                                                                   |                                                                                                                                                                                     |
|------------|--------------------------------------------------------------------------------------------------------------------------------------------------------------------------------------------------------------------------------------------------------------------------------------------------------------------------------------------------------------------------------------------------------------------------------------------------------------------------------------------------------------------------------------------------------------------------------------------------------------------------------------------------------------------------------------------------------------------------------------------------------------------------------------------------------------------------------------------------------------------------------------------------------------------------------------------------------------------------------------------------------------------------------------------------------------------------------------------------------------------------------------------------------------------------------------------------------------------------------------------------------------------------------------------------------------------------------------------------------------------------------------------------------------------------------------------------------------------------------------------------------------------------------------------------------------------------------------------------------------------------------------------------------------------------------------------------------------------------------------------------------------------------------------------------------------------------------------------------------------------------------------------------------------------------------------------------------------------------------------------------------------------------------------------------------------------------------------------------------------------------------|--------------------------------------------------------------------------------------------------------------------------------------------------------------------|-------------------------------------------------------------------------------------------------------------------------------------------------------------------------------------|
|            |                                                                                                                                                                                                                                                                                                                                                                                                                                                                                                                                                                                                                                                                                                                                                                                                                                                                                                                                                                                                                                                                                                                                                                                                                                                                                                                                                                                                                                                                                                                                                                                                                                                                                                                                                                                                                                                                                                                                                                                                                                                                                                                                | Supply / Long haul                                                                                                                                                 | Distribution / Multi drop                                                                                                                                                           |
| OPERATION  | Main requirement                                                                                                                                                                                                                                                                                                                                                                                                                                                                                                                                                                                                                                                                                                                                                                                                                                                                                                                                                                                                                                                                                                                                                                                                                                                                                                                                                                                                                                                                                                                                                                                                                                                                                                                                                                                                                                                                                                                                                                                                                                                                                                               | Keep the freshness of the transported products                                                                                                                     |                                                                                                                                                                                     |
|            | Door opening frequency                                                                                                                                                                                                                                                                                                                                                                                                                                                                                                                                                                                                                                                                                                                                                                                                                                                                                                                                                                                                                                                                                                                                                                                                                                                                                                                                                                                                                                                                                                                                                                                                                                                                                                                                                                                                                                                                                                                                                                                                                                                                                                         | LOW                                                                                                                                                                | HIGH                                                                                                                                                                                |
|            | Warm ambient air contamination                                                                                                                                                                                                                                                                                                                                                                                                                                                                                                                                                                                                                                                                                                                                                                                                                                                                                                                                                                                                                                                                                                                                                                                                                                                                                                                                                                                                                                                                                                                                                                                                                                                                                                                                                                                                                                                                                                                                                                                                                                                                                                 | LOW                                                                                                                                                                | HIGH                                                                                                                                                                                |
| TECHNOLOGY | Use of conventional refrigeration cycle  Sign Programs Trian Change Programs High Engineer (cycle Inspection (cycle Insp | <ul> <li>Keeps the cargo temperature constant</li> <li>Adequate performance</li> <li>Performing and known technology</li> <li>Secured product freshness</li> </ul> | <ul> <li>Cooling capacity limited by the ambient temperature</li> <li>Average cargo temperature increases</li> <li>Risk of reduced freshness</li> </ul>                             |
|            | Use of cryogenics (Open cycle with evaporator)                                                                                                                                                                                                                                                                                                                                                                                                                                                                                                                                                                                                                                                                                                                                                                                                                                                                                                                                                                                                                                                                                                                                                                                                                                                                                                                                                                                                                                                                                                                                                                                                                                                                                                                                                                                                                                                                                                                                                                                                                                                                                 | Presently presents low added value<br>vs conventional refrigeration<br>technology                                                                                  | <ul> <li>Cooling capacity not influenced by ambient temperature</li> <li>Fast temperature pull down</li> <li>Stable cargo temperature</li> <li>Secured product freshness</li> </ul> |