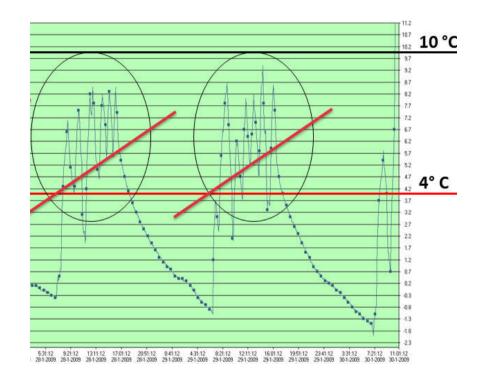

#### Transport profile

Mix of products in the same trailers

#### **Transport profile**

Direct shuttles to the stores