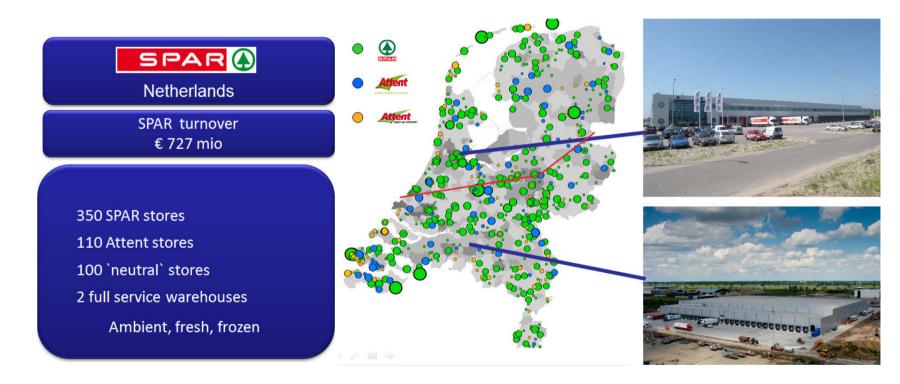

| Presently presents low added value<br>vs conventional refrigeration<br>technology                                                                                  | <ul> <li>Cooling capacity not influenced by ambient temperature</li> <li>Fast temperature pull down</li> <li>Stable cargo temperature</li> <li>Secured product freshness</li> </ul> |

### Food retail: Refrigeration technology THERMO KING

# **COMPLEMENTARY** technologies

#### **THERMO KING**

Offers solutions for both applications



#### Case study SPAR, Netherlands



SPAR Netherlands



#### **Customers challenge**



# Temperature control & quality guarantee

- Frequent door openings
- Loss of temperature
- Unable to master the cold chain



#### Distribution set up





#### Transport profile

Mix of products in the same trailers



#### **Transport profile**

Direct shuttles to the stores

#### **CryoTech integration**





SPAR's Cold Chain secured

- All direct Shuttling eliminated
- Integrated transportation



- Small drop sizes per store
- Approximately 5 stops per vehicle per day

28% reduction of yearly driven kilometers

## Financial and environmental impact THERMO KING



#### **Reference Carbon footprint equivalency:**

- Electrical power = 445 g CO2 / kWh consumed
- Diesel fuel = 2,6 CO2 kg CO2 / ltr consumed
- R744 (Liquid CO2) = 0,06 kg CO2/ kg R744 cons