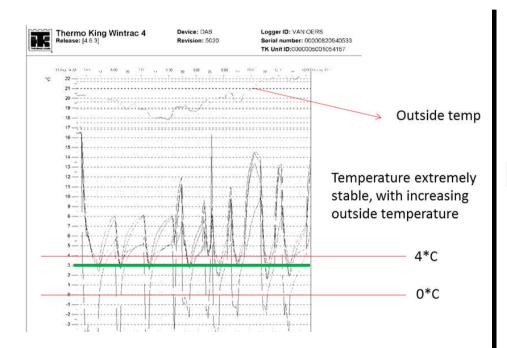

#### **CryoTech integration**

SPAR's Cold Chain secured

- All direct Shuttling eliminated
- Integrated transportation

- Small drop sizes per store
- Approximately 5 stops per vehicle per day

28% reduction of yearly driven kilometers