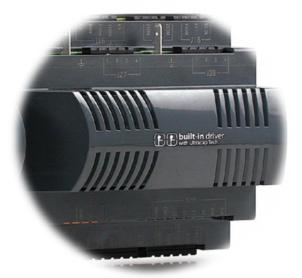

### Ultracap Tech built-in

- Compact Emergency Power Supply device for Electronic Valves
- · Use EDLC Ultracapacitor technology
- · Reliable and Green: No battery
- Designed to give 10 years'troublefree operation without periodical checks or replacements
- · Built-in on the pRACK and MPXPRO