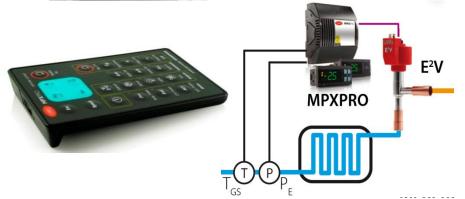

# E2V High Pressure

### Showcase/ColdRoom Controller

#### MPXPRO

- Compact controller for the complete management of single, multiplex showcase and coldroom units
- Built-in driver for the ExV with Ultracap technology
- Wizard for fast config. and Remote controller

### Ultracap Tech built-in

- Compact Emergency Power Supply device for Electronic Valves
- · Use EDLC Ultracapacitor technology
- · Reliable and Green: No battery
- Designed to give 10 years'troublefree operation without periodical checks or replacements
- · Built-in on the pRACK and MPXPRO