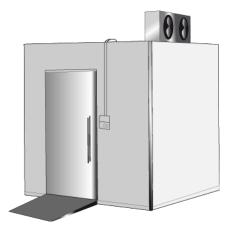

# The application

From the traditional "Condensing Unit" to the small footprint transcritical CO<sub>2</sub> unit...

 One or more condensing unit per site

- Single temperature unit
- Simple and compact unit
- Sometime result of a subsequent installation