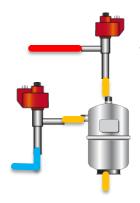

Gas Cooler management

High pressure and receiver pressure valves direct management

#### pR100T Compact

- Gas Cooler
- (HPV RPRV)
- Compressor