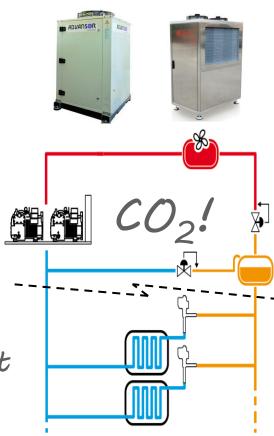

# The application

From the traditional "Condensing Unit" to the small footprint transcritical CO<sub>2</sub> unit...

 One or more condensing unit per site

- Single temperature unit
- Simple and compact unit
- Sometime result of a subsequent installation

Gas Cooler management

High pressure and receiver pressure valves direct management