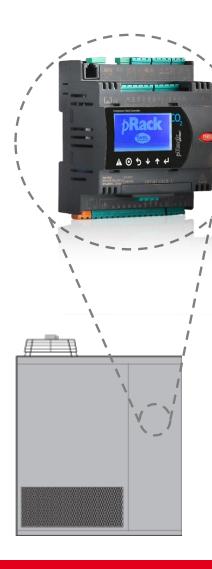

### The Unit controller

#### pRack pR100T Compact

Compact: just
105mm width
Easy: Built-in graphic
display allowing easy
setup and service

- Complete unit management (incl· protections, alarms...)
- Ready for expansion for communication with Monitoring sys, etc...