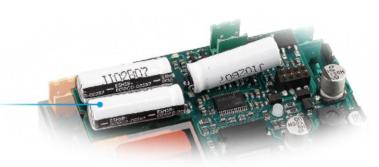

### Ultracap Tech built-in

- Compact Emergency Power Supply device for Electronic Valves
- · Use EDLC Ultracapacitor technology
- · Reliable and Green: No battery
- Designed to give 10 years'troublefree operation without periodical checks or replacements
- · Built-in on the pRACK and MPXPRO