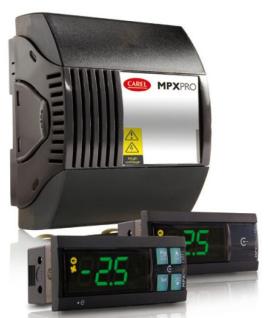

#### MPXPRO

- Compact controller for the complete management of single, multiplex showcase and coldroom units
- Built-in driver for the ExV with Ultracap technology
- Wizard for fast config. and Remote controller