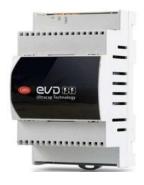

#### pRack pR100T Compact

Compact: just
105mm width
Easy: Built-in graphic
display allowing easy
setup and service

- Complete unit management (incl· protections, alarms...)
- Ready for expansion for communication with Monitoring sys, etc...