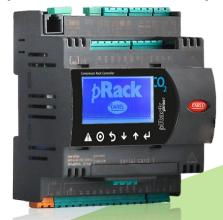

#### pRack pR100T Compact

Compact: just
105mm width
Easy: Built-in graphic
display allowing easy
setup and service

- Complete unit management (incl· protections, alarms...)
- Ready for expansion for communication with Monitoring sys, etc...

#### pR100T Compact

- Gas Cooler
- (HPV RPRV)
- Compressor