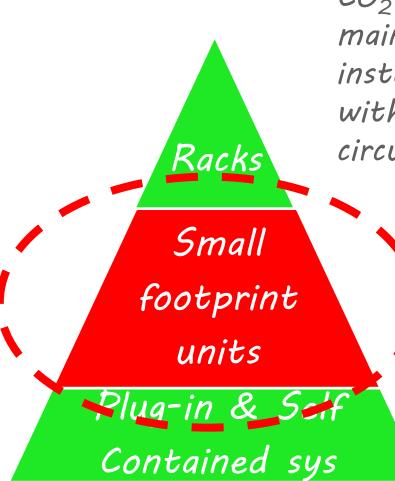

# CO2 as main refrigerant...

 $CO_2$  technology is becoming mainstream in medium to large installations or into appliances with self-contained refrigeration circuit

In the lower market segment for centralized sys there is a large number of small and simple installations, where  $CO_2$  strives to be adopted

### Barriers in the small installations

Whenever compared with the conventional systems the use of  $CO_2$  as primary refrigerant faces some barriers to be widely adopted in the small installations, mainly for:

- Extra investment cost
- Usability for installers
- System added complexity

CAREL solution helps the R744 Condensing unit to tackle the both in terms of a simple system and intuitive control & valves solutions to ensure an optimal and sustainable operation