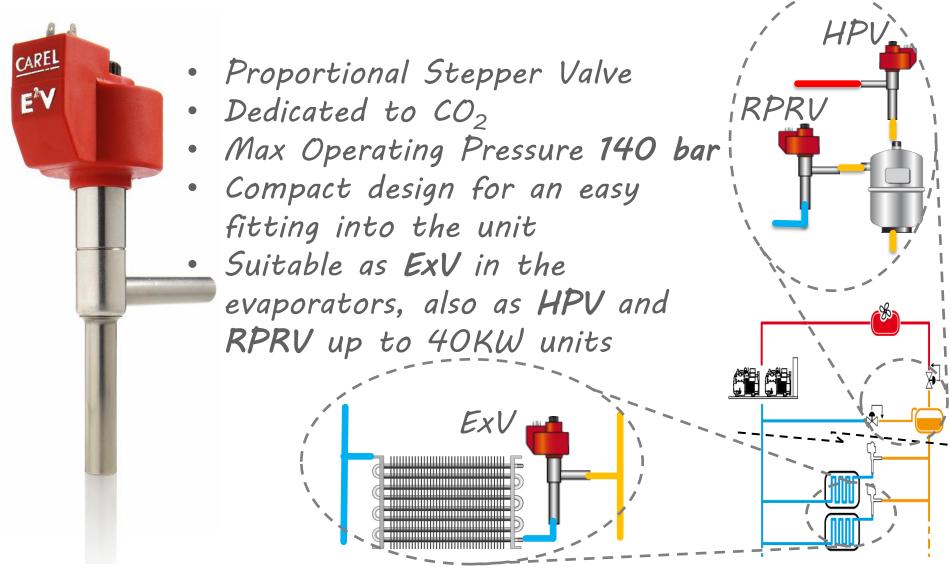

# E2V High Pressure

Gas Cooler management

High pressure and receiver pressure valves direct management

#### pR100T Compact

- Gas Cooler
- (HPV RPRV)
- Compressor