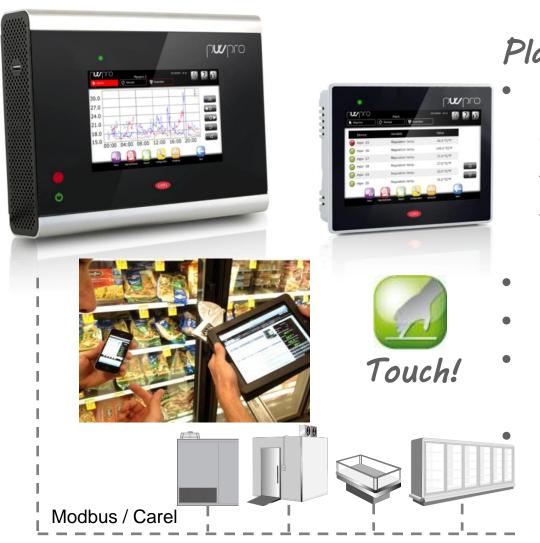

#### PlantWatchPRO:

- Compact and simple wall mounting monitoring system, available also as simple panel mounting version
- Touch screen 7"
- USB Port, SD Card Slot
  - Easy and simple Graphs, reports, email sending WEB server, accessible from PC or tablet just with an internet browser