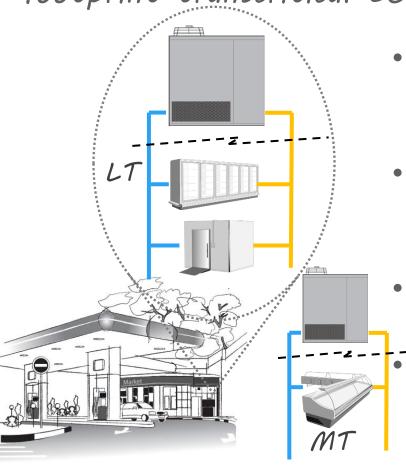

## The application

extra small convenience & mini stores

petrol stations

Simple or just cooling units...

# The application

From the traditional "Condensing Unit" to the small footprint transcritical CO<sub>2</sub> unit...

 One or more condensing unit per site

- Single temperature unit
- Simple and compact unit
- Sometime result of a subsequent installation