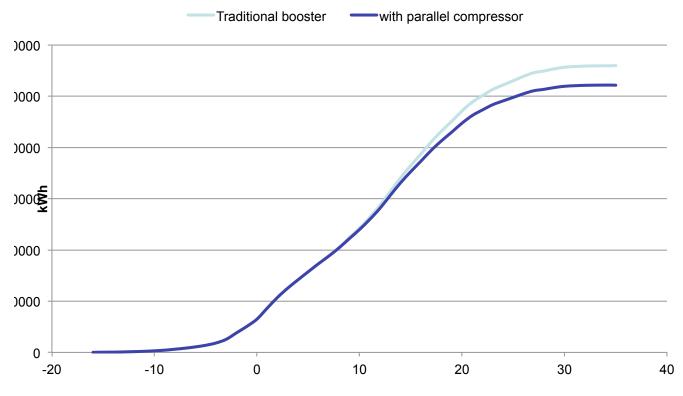

#### **PARALLEL COMPRESSOR**

Receiver pressure regulation Flash gas valve synchronization

Flash gas by pass valve need to cover

- Compressor regulation gaps
- Compressor timings

Flash gas by pass reduction Higher efficiency for high gas cooler pressure

Higher efficiency at higher external temperature

#### **Energy absorption (1 year)**