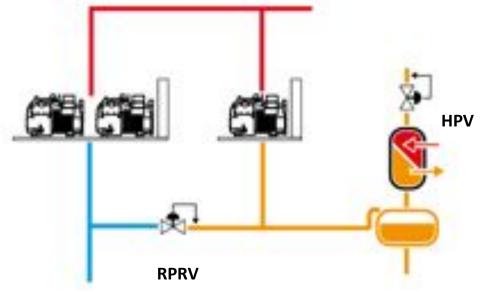

#### **PARALLEL COMPRESSOR**

Receiver pressure regulation Flash gas valve synchronization

Flash gas by pass valve need to cover

- Compressor regulation gaps
- Compressor timings

Flash gas by pass reduction Higher efficiency for high gas cooler pressure