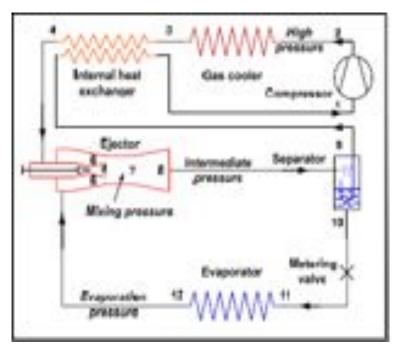

### CO<sub>2</sub> Ejector Technology

Research results today demonstrate that applying  $CO_2$  Transcritical ejector in the system is one of the promising methods to increase the system efficiency. In addition, ejector simplicity (no moving parts) construction comparing to expanders, low cost and reasonable efficiency make it closer to practice.

One Example

- Invented by Gay in 1931
- Early stages in implementation
- COP Improvements + 18%
- Increased cooling Capacity +5%