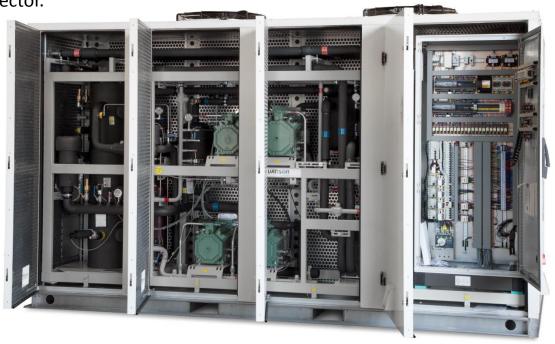

# Trend 4: More technology and best in class performance on board

SIGMA – all in one Advanced technology for better total performance

- Plug & Play Total Energy Management System
  - MT & LT
  - AC
  - Full heat reovery with A2W heat pump

Best in Class Energy Performance with Parallel Compression and in the future developments also ejector.