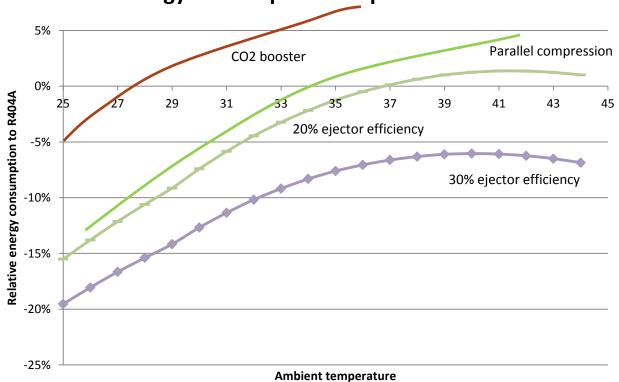

#### Trend 2: Ejector – improvement in hot climate

- Danfoss Ejector (see the picture) combined with parallel compression
- Testing phase Q1 2015

Best in Class Energy Performance with Parallel Compression and in the future developments also ejector.