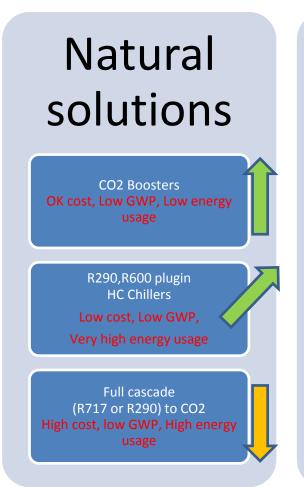

### Trend 1 - F-gas directive

- 1. Avoid leakages and emissions (Containment)
  - 1. Leak checks
  - 2. Education, qualification, certification of people
  - 3. Service of equipment
  - 4. Control, auditing
  - 5. Tax
- 2. Avoid use of HFC (Phase down/out)
  - Phase-down target by 2015-2030
    Gradually declining "cap" on bulk HFCs
  - 2. Bans

## Trend 1) European Refrigeration Technologies Supermarkets towards F-gas compliance