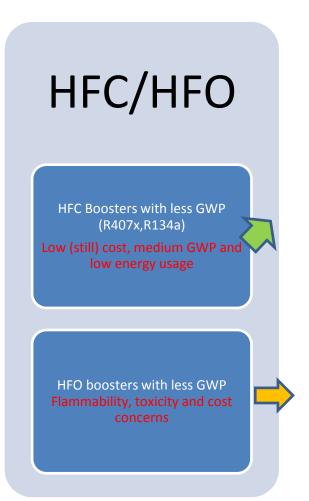

### Trend 1 - F-gas directive

- 1. Avoid leakages and emissions (Containment)
  - 1. Leak checks
  - 2. Education, qualification, certification of people
  - 3. Service of equipment
  - 4. Control, auditing
  - 5. Tax
- 2. Avoid use of HFC (Phase down/out)
  - Phase-down target by 2015-2030
    Gradually declining "cap" on bulk HFCs
  - 2. Bans

## Trend 1) European Refrigeration Technologies Supermarkets towards F-gas compliance