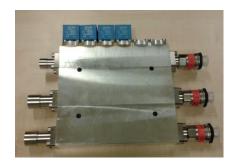

#### Trend 2: Ejector – improvement in hot climate

- Danfoss Ejector (see the picture) combined with parallel compression
- Testing phase Q1 2015