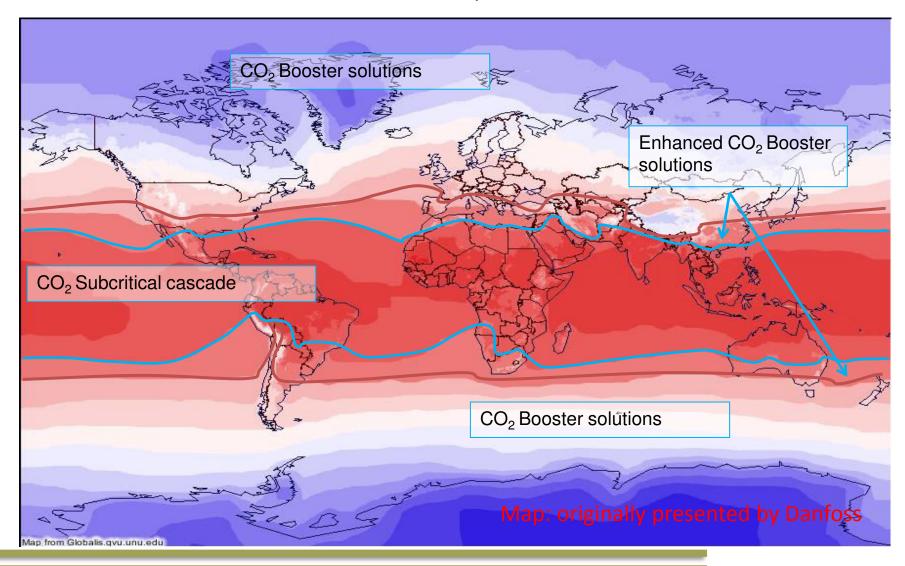

#### Trend 2: Energy and hot climate tech

Parallel compression, adiabatic, sub-cooling, (ejector is not included in enhanced solutions)