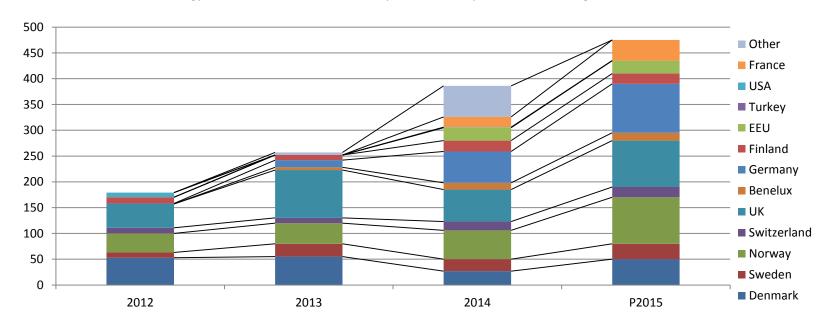

#### Extended Geographic Stretch of Supply and trends

- End of 2014: Over 1.300 transcritical CO2 systems in more than 17 countries from Advansor
- Growing interest in Central Europe: France, Belgium, Germany, Poland, Italy and Romania
- 10 of Europe's TOP 15 Retailers are installing transcritical CO2 systems from Advansor
- UK, CH and Scandinavia: Transcritical CO2 systems are becoming the preferred technology
- Strong continued growth in TC CO2
- 4 strong trends:
  - 1. Compliance with the EU Fgas (low GWP solutions required)
  - 2. Focus of energy cost and energy consumption in warm climate: increasing application in SE and EE.
  - 3. Focus on 1<sup>st</sup> cost and small footprint stores and standard solutions!
  - 4. More technology on board (one Environmentally Sustainable system does all) Sigma