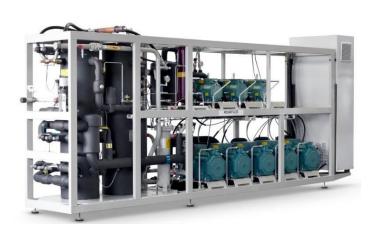

# Trend 4: More technology and best in class performance on board

SIGMA – all in one Advanced technology for better total performance

- Plug & Play Total Energy Management System
  - MT & LT
  - AC
  - Full heat reovery with A2W heat pump

Best in Class Energy Performance with Parallel Compression and in the future developments also ejector.