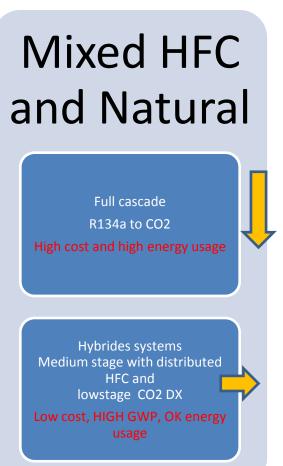

### Trend 1 - F-gas directive

- 1. Avoid leakages and emissions (Containment)
  - 1. Leak checks
  - 2. Education, qualification, certification of people
  - 3. Service of equipment
  - 4. Control, auditing
  - 5. Tax
- 2. Avoid use of HFC (Phase down/out)
  - Phase-down target by 2015-2030
    Gradually declining "cap" on bulk HFCs
  - 2. Bans

## Trend 1) European Refrigeration Technologies Supermarkets towards F-gas compliance