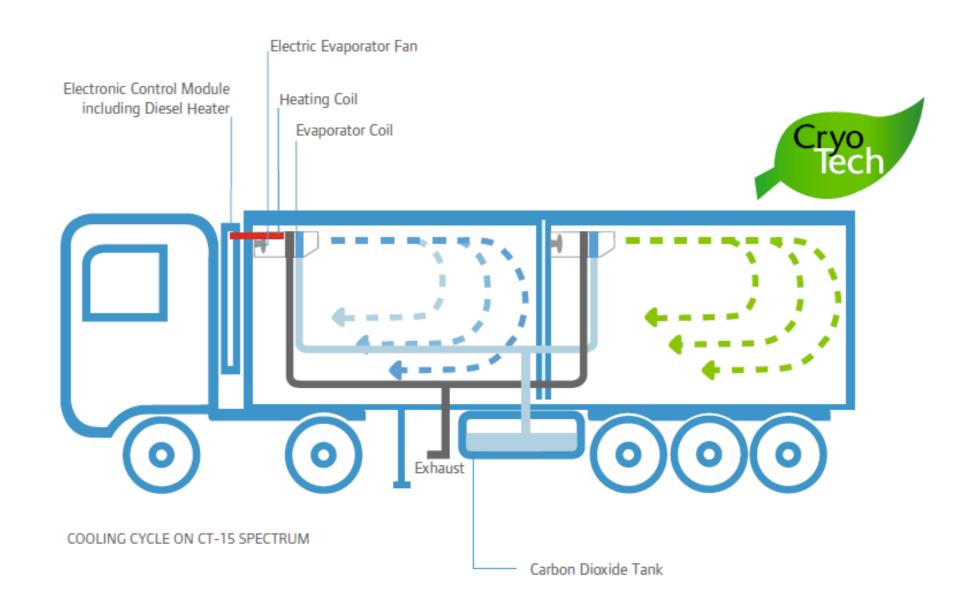

#### TEMP. CONTROL UNITS

Cryogenic indirect and open loop using R744

For trucks and trailers

- Multiple applications
- · Ambient, fresh and frozen loads
- Up to 3 temperature zones