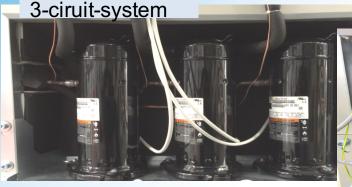

#### Next generation VENTO GREEN-solution multi circuit

2-circuit-system

Refrigerant quantity < 150 g / circuit

Evaporator connection

Brine connection