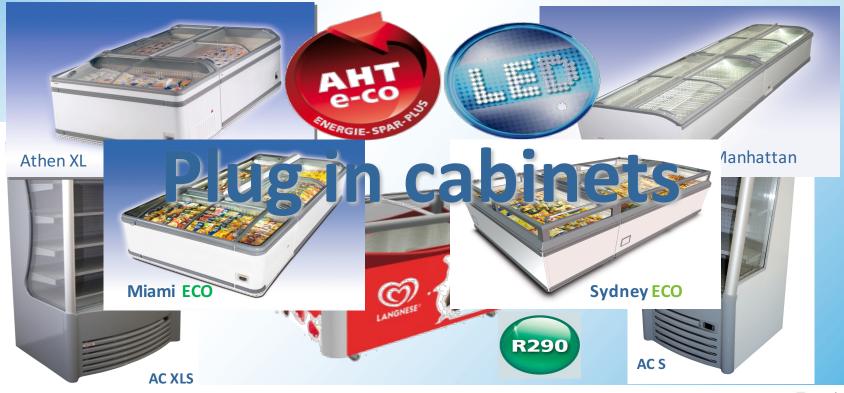

**PROPANE** Solutions for the Supermarkets and Discounters

#### AHT Cooling Systems Reinhold Resch

Head of R&D

Barcelona, 20. April 2016



19 & 20 April, 2016 - Barcelona





#### **AHT Group**











AHT's way using PROPAN

## **Development**

- 1994/95 first cooperation with compressor manufacturer
- first test installation in supermarkets
- 2000 delivery of propane ice cream cabinets for the Olympic Summer Games, Australia
- 2002/03 first serial production of 1.000 ice cream cabinets
- 2003/04 (already) more than 10.000 cabinets in the field
- start of serial production for supermarket cabinets
- 2011 first bottle cooler with Propane VDE-certified
- 2014 risk assessment for >150 g solutions
- 2015 First installation of VENTO GREEN





#### AHT's cabinet portfolio in PROPANE







#### Supermarket installations worldwide







Brine connection

#### AHT CASE STUDY

## **VENTO GREEN**

Multi deck for Supermarkets and Discounters

Electr. connection

- Plug in solution with PROPANE
- Refrigeration quantity > 150g
- Risk assessment
  - for all steps all over the life time
- TÜV Süd, KISC, VDE

## **GOAL for 2015**

First installation of VENTO GREEN in the market



**R290** 





#### The Double-Plug-In – VENTO GREEN solution











#### Energy consumption VENTO R134a – VENTO GREEN







#### **TEWI** comparison

### **Market installation**



🗋 aht.at





#### AHT's plug in solution with **PROPANE**







#### Next generation VENTO GREEN-solution multi circuit





2-circuit-system



Refrigerant quantity < 150 g / circuit



Evaporator connection

Brine