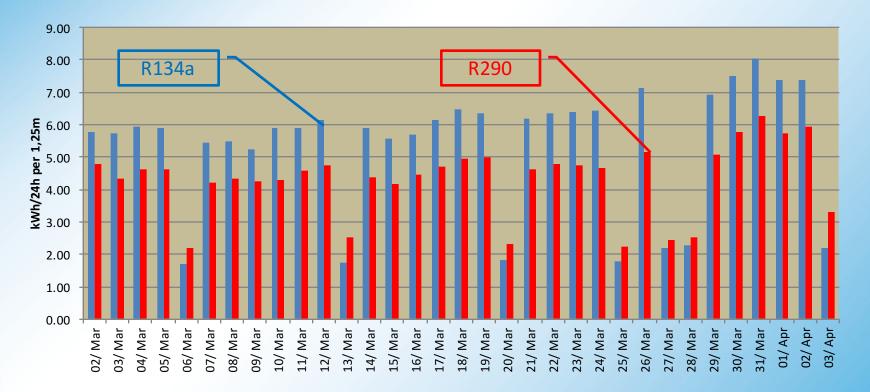

) more than 10.000 cabinets in the field
- start of serial production for supermarket cabinets
- 2011 first bottle cooler with Propane VDE-certified
- 2014 risk assessment for >150 g solutions
- 2015 First installation of VENTO GREEN





#### AHT's cabinet portfolio in PROPANE







#### Supermarket installations worldwide







Brine connection

#### AHT CASE STUDY

## **VENTO GREEN**

Multi deck for Supermarkets and Discounters

Electr. connection

- Plug in solution with PROPANE
- Refrigeration quantity > 150g
- Risk assessment
  - for all steps all over the life time
- TÜV Süd, KISC, VDE

## **GOAL for 2015**

First installation of VENTO GREEN in the market



**R290** 





#### The Double-Plug-In – VENTO GREEN solution











#### Energy consumption VENTO R134a – VENTO GREEN







#### **TEWI** comparison

### **Market installation**



🗋 aht.at





#### AHT's plug in solution with **PROPANE**







#### Next generation VENTO GREEN-solution multi circuit





2-circuit-system



Refrigerant quantity < 150 g / circuit



Evaporator connection

Brine connection







# Thank you

## AHT – your "freshness partner" - worldwide

📄 aht.at