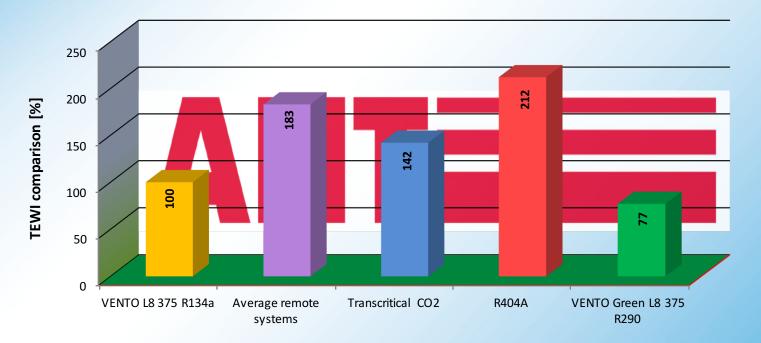

oduction for supermarket cabinets
- 2011 first bottle cooler with Propane VDE-certified
- 2014 risk assessment for >150 g solutions
- 2015 First installation of VENTO GREEN





#### AHT's cabinet portfolio in PROPANE







#### Supermarket installations worldwide







Brine connection

#### AHT CASE STUDY

## **VENTO GREEN**

Multi deck for Supermarkets and Discounters

Electr. connection

- Plug in solution with PROPANE
- Refrigeration quantity > 150g
- Risk assessment
  - for all steps all over the life time
- TÜV Süd, KISC, VDE

## **GOAL for 2015**

First installation of VENTO GREEN in the market



**R290** 





#### The Double-Plug-In – VENTO GREEN solution











#### Energy consumption VENTO R134a – VENTO GREEN







#### **TEWI** comparison

### **Market installation**



🗋 aht.at





#### AHT's plug in solution with **PROPANE**







#### Next generation VENTO GREEN-solution multi circuit





2-circuit-system



Refrigerant quantity < 150 g / circuit



Evaporator connection

Brine connection







# Thank you

## AHT – your "freshness partner" - worldwide

📄 aht.at