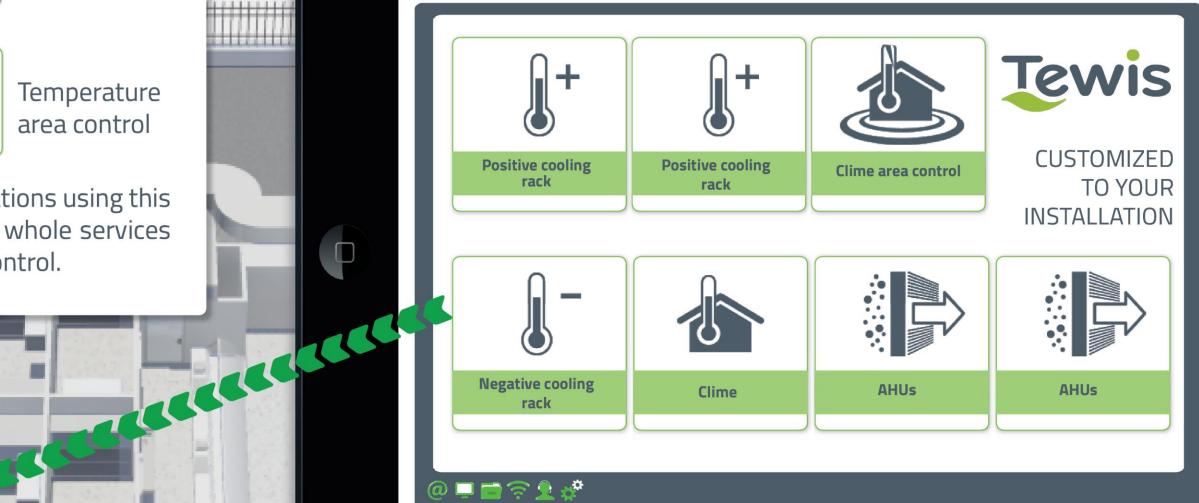

### **CENTRALIZED CONTROL AND REGULATION OF FACILITIES**

Positive cooling rack

Negative cooling rack

Compact rack

**Domotics** 

**APPs** 

Clime

AHUs

Accessed directly to the facility applications using this custom control dashboard. It includes whole services of refrigeration, air conditioning and control.

# A COMPLETE SUPERMARKET CONTROL, ONE DASHBOARD