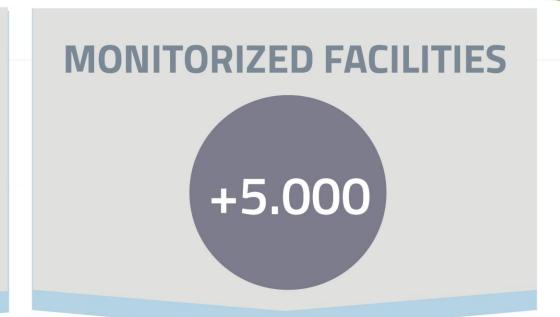

nditioning systems to achieve the objectives of efficiency, energy savings and optimal management. The latest supermarket for the Aldi chain in Dos Hermanas, Seville, is a benchmark example of this trend.

**ENERGY SAVINGS** 









TEWIS model





### **CENTRALIZED CONTROL AND REGULATION OF FACILITIES**



Positive cooling rack



Negative cooling rack



Compact rack



**Domotics** 

**APPs** 



Clime



AHUs



Monitorization



Web access



Maintenance



F-GAS



Energy



Temperature area control



Clime area control



Cold-Clime

Accessed directly to the facility applications using this custom control dashboard. It includes whole services of refrigeration, air conditioning and control.

# A COMPLETE SUPERMARKET CONTROL, ONE DASHBOARD









# **CARRIED OUT PROJECTS**







### **WARM CLIMATES**



Supermarkets < 2000 m2 sales room



19 & 20 April, 2016 - Barcelona

Thank you very much!