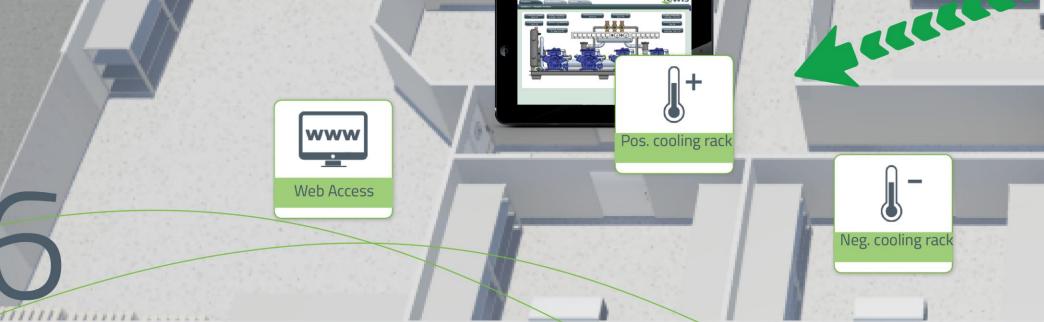

### **CENTRALIZED CONTROL AND REGULATION OF FACILITIES**

Positive cooling rack

Negative cooling rack

Compact rack

**Domotics** 

**APPs** 

Clime

AHUs

Monitorization

Web access

Maintenance

F-GAS

Energy

Temperature area control

Clime area control

Cold-Clime

Accessed directly to the facility applications using this custom control dashboard. It includes whole services of refrigeration, air conditioning and control.

# A COMPLETE SUPERMARKET CONTROL, ONE DASHBOARD