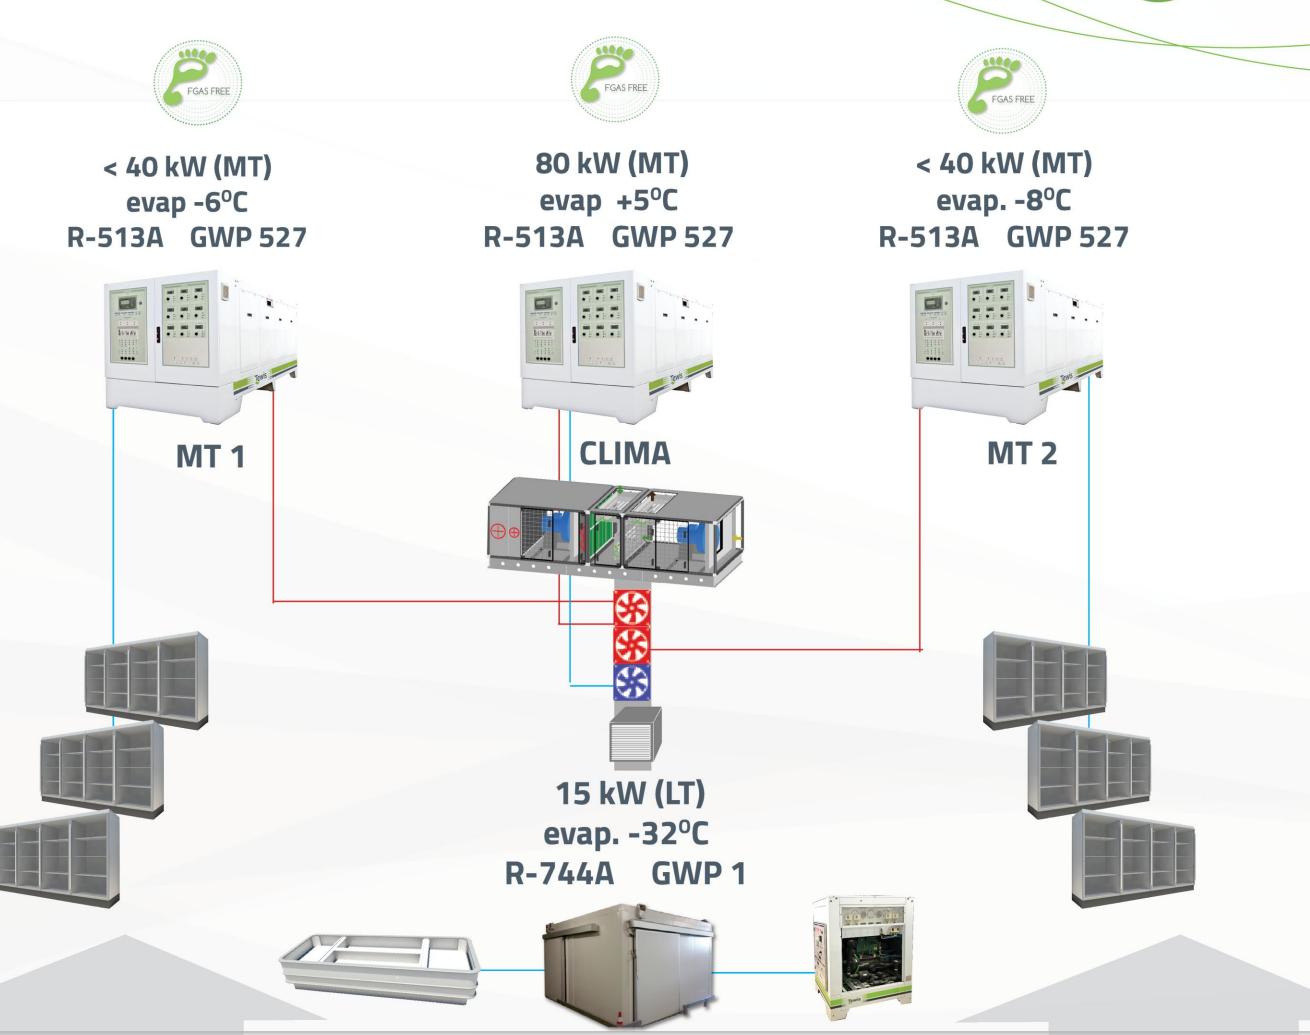

# REFRIGERANT OPTIONS

(MT) R-513A //R-450A (LT) R-290

< 800 m<sup>2</sup> surfaces

FREE F - GAS REGULATION:

< 40 kW

< 2500 GWP

R-744// CO<sub>2</sub> // R-290

< 10.000 m<sup>2</sup> surfaces

FREE F - GAS REGULATION: < 150 GWP

TEWI= DI + ID

CASE STUDY: ALDI DOS HERMANAS, SEVILLA (INSTALLATION BY FRIEX)

WORK FLOW INTEGRATION
REFRIGERATION, CLIMATIZATION &
FREEZE

#4

NEXT PROJECT IN 2017 ALL CO<sub>2</sub> SOLUTION

# 2 **SOLUTIONS**COLD/CLIMATIZATION/FREEZE

The Tewis company's market research and analysis show this modernization trend in refrigeration plants, the suitability of the refrigerant (low GWP and CO2) as well as integrated refrigeration and air conditioning systems to achieve the objectives of efficiency, energy savings and optimal management. The latest supermarket for the Aldi chain in Dos Hermanas, Seville, is a benchmark example of this trend.