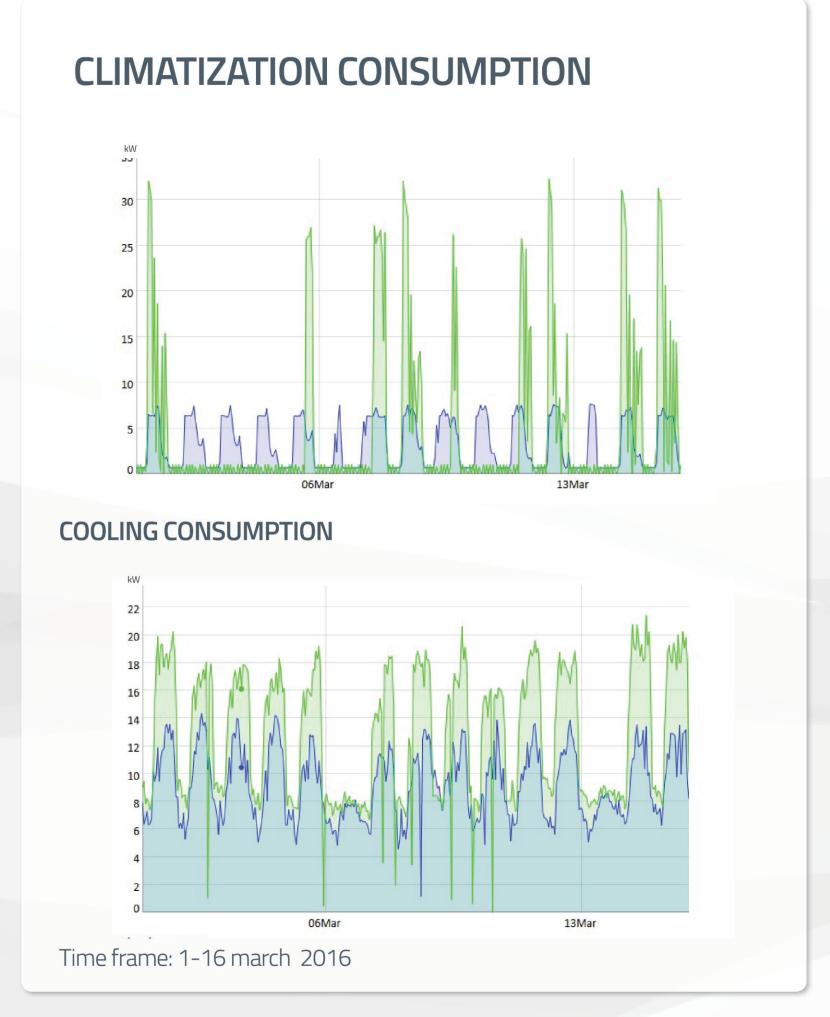

# COMPARISON 2 ALDI SUPERMARKETS WITH SIMILAR CONDITIONS

**ENERGY SAVINGS** 

TEWIS model