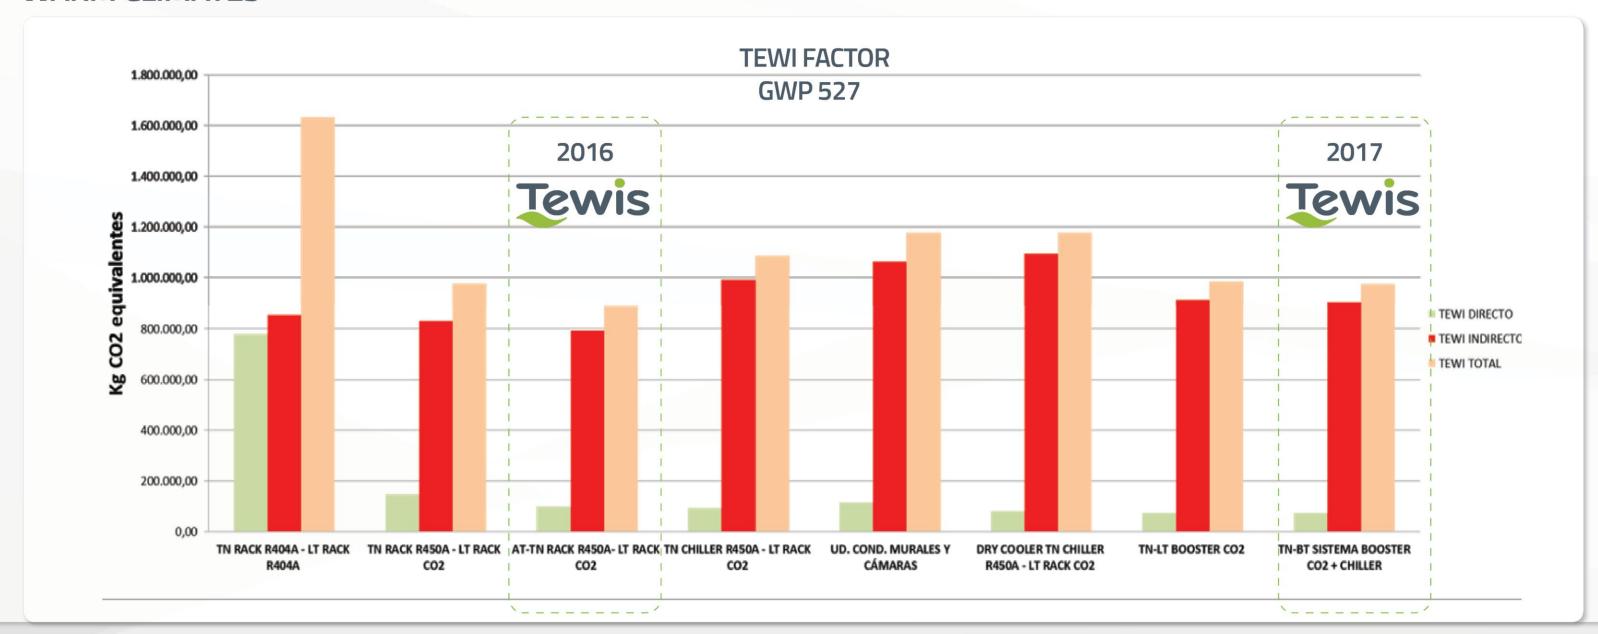

ieve the objectives of efficiency, energy savings and optimal management. The latest supermarket for the Aldi chain in Dos Hermanas, Seville, is a benchmark example of this trend.

**ENERGY SAVINGS** 









TEWIS model





### **CENTRALIZED CONTROL AND REGULATION OF FACILITIES**



Positive cooling rack



Negative cooling rack



Compact rack



**Domotics** 

**APPs** 



Clime



AHUs



Monitorization



Web access



Maintenance



F-GAS



Energy



Temperature area control



Clime area control



Cold-Clime

Accessed directly to the facility applications using this custom control dashboard. It includes whole services of refrigeration, air conditioning and control.

# A COMPLETE SUPERMARKET CONTROL, ONE DASHBOARD









# **CARRIED OUT PROJECTS**







### **WARM CLIMATES**



Supermarkets < 2000 m2 sales room



19 & 20 April, 2016 - Barcelona

Thank you very much!