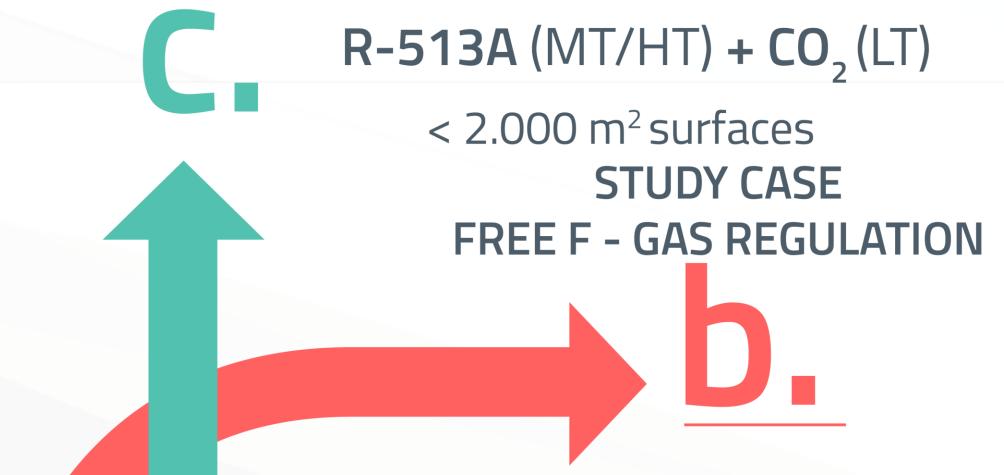

# REFRIGERANT OPTIONS

(MT) R-513A //R-450A (LT) R-290

< 800 m<sup>2</sup> surfaces

FREE F - GAS REGULATION:

< 40 kW

< 2500 GWP

R-744// CO<sub>2</sub> // R-290

< 10.000 m<sup>2</sup> surfaces

FREE F - GAS REGULATION: < 150 GWP

TEWI= DI + ID

CASE STUDY: ALDI DOS HERMANAS, SEVILLA (INSTALLATION BY FRIEX)

WORK FLOW INTEGRATION
REFRIGERATION, CLIMATIZATION &
FREEZE

#4

NEXT PROJECT IN 2017 ALL CO<sub>2</sub> SOLUTION