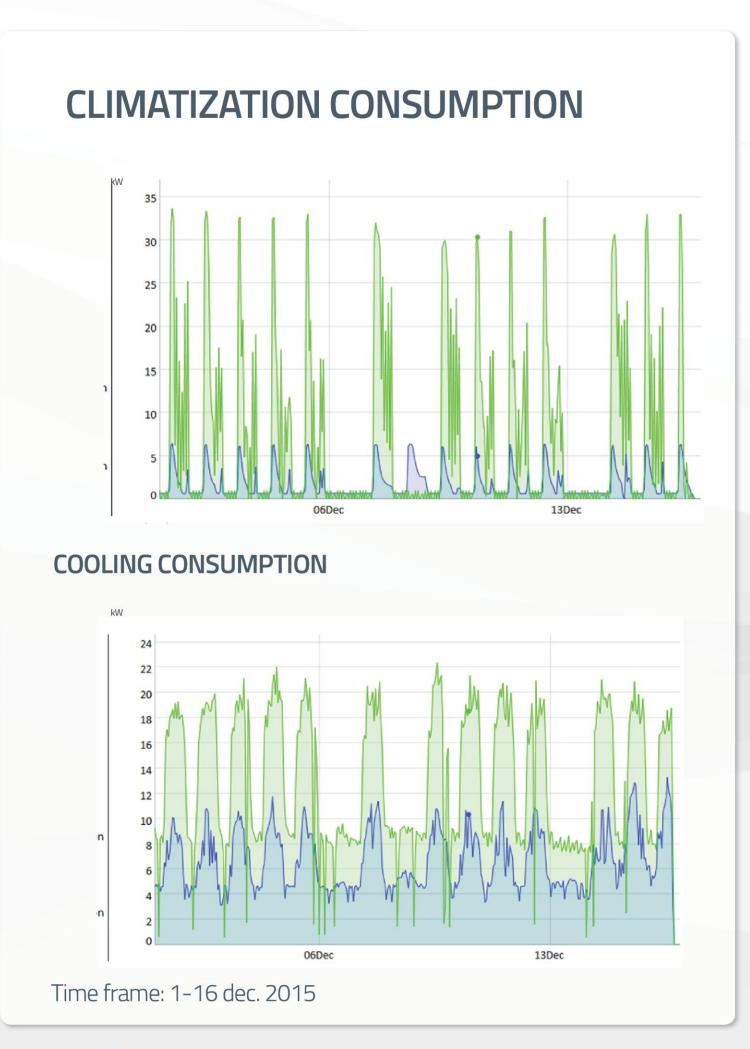

# COMPARISON 2 ALDI SUPERMARKETS WITH SIMILAR CONDITIONS

**ENERGY SAVINGS** 

TEWIS model