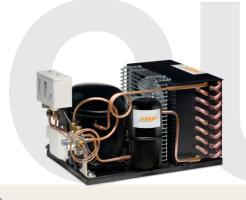

# Condensing units

Huayi Compressor Barcelona offers high quality hermetic condensing units with a wide range of options for most commercial refrigeration applications in LBP, HBMP and HBP, most of them being able to work under tropical temperature conditions. The range of condensing unit models covers both standard and customized versions.