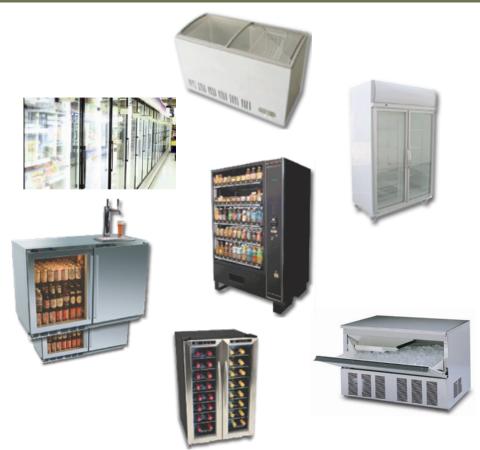

In collaboration with the key customers, HCB provides a high level of technical support aimed to help OEMs to improve their products.

- Freezers
- Cases (vertical and horizontal)
- Vending machines
- Bottle coolers
- Beverage dispensers
- Beer dispensers
- Wine coolers
- Ice Makers
- Chillers
- Others