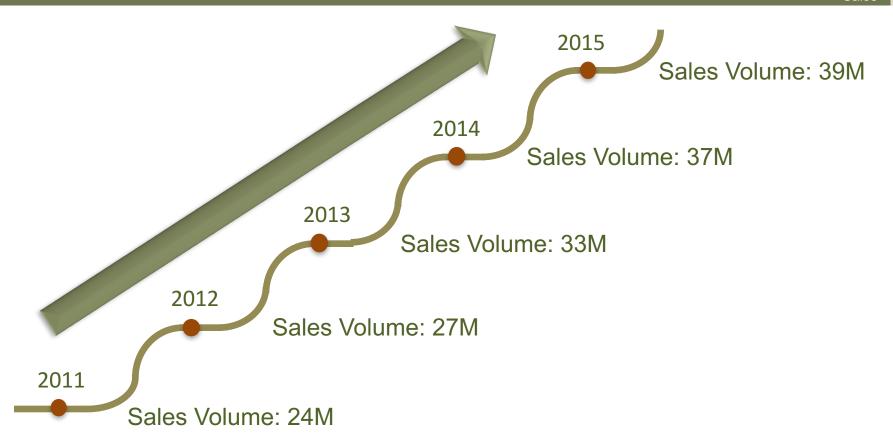

It operates with trademarks Huayi and Jiaxipera with and annual sales of 39 MM units and has 7,200 employees.