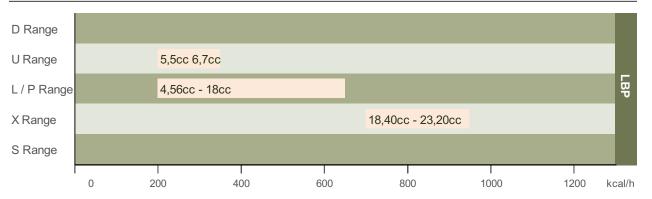

ndensing units with a wide range of options for most commercial refrigeration applications in LBP, HBMP and HBP, most of them being able to work under tropical temperature conditions. The range of condensing unit models covers both standard and customized versions.







# New U Range

Made for U Thinking of U



The most efficient Compact size Extremely silent **Green Cooling** 

The new U Range offers to the market the most efficient compressors in its series.

This U Range has been designed using the most advanced technologies to minimize the energy consumption while offering a high cooling capacity.

Thanks to its new shell, more compact and rounded, the U range offers a very low noise level.

Models available in R290, R134a and R600A.











#### Compressors Ranges LBP for R290



#### Compressors Ranges LBP for R600a





#### **Compressors Ranges HMBP for R290**



#### Compressors Ranges HMBP for R600a









The company is dedicated to develop the best compressors for commercial refrigeration applications to be reliable, efficient, with the best cooling conservation, suitable design and product visibility.

In collaboration with the key customers, HCB provides a high level of technical support aimed to help OEMs to improve their products.

- Freezers
- Cases (vertical and horizontal)
- Vending machines
- Bottle coolers
- Beverage dispensers
- Beer dispensers
- Wine coolers
- Ice Makers
- Chillers
- Others







# Thank you

## End of presentation

Propane Compressors for Commercial Refrigeration by Huayi Compressor Barcelona, S.L.



19 & 20 April 2016 in B