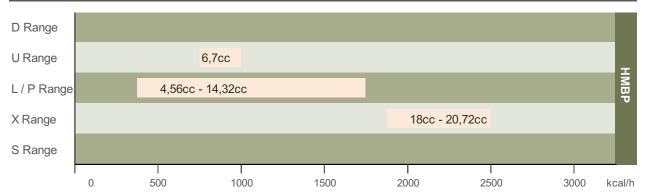

ns in LBP, HBMP and HBP, most of them being able to work under tropical temperature conditions. The range of condensing unit models covers both standard and customized versions.







# New U Range

Made for U Thinking of U



The most efficient Compact size Extremely silent **Green Cooling** 

The new U Range offers to the market the most efficient compressors in its series.

This U Range has been designed using the most advanced technologies to minimize the energy consumption while offering a high cooling capacity.

Thanks to its new shell, more compact and rounded, the U range offers a very low noise level.

Models available in R290, R134a and R600A.











#### Compressors Ranges LBP for R290



#### Compressors Ranges LBP for R600a





#### **Compressors Ranges HMBP for R290**



#### Compressors Ranges HMBP for R600a









The company is dedicated to develop the best compressors for commercial refrigeration applications to be reliable, efficient, with the best cooling conservation, suitable design and product visibility.

In collaboration with the key customers, HCB provides a high level of technical support aimed to help OEMs to improve their products.

- Freezers
- Cases (vertical and horizontal)
- Vending machines
- Bottle coolers
- Beverage dispensers
- Beer dispensers
- Wine coolers
- Ice Makers
- Chillers
- Others







# Thank you

## End of presentation

Propane Compressors for Commercial Refrigeration by Huayi Compressor Barcelona, S.L.



19 & 20 April 2016 in Barcelona