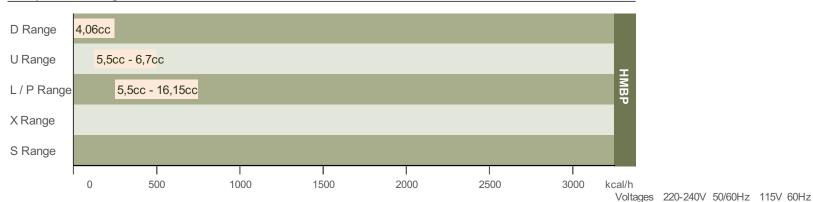

#### **Compressors Ranges HMBP for R290**

# D range

With a very compact design, Drange goes from 2,4 to 4,03 cc and offers a low weight, extra silent solution for small applications like Water Coolers, Bottle Coolers, Can Coolers and Small refrigerators and freezers. The models are developed for R134a and R600a refrigerants.

# New U Range

Made for U Thinking of U

The most efficient Compact size Extremely silent **Green Cooling** 

The new U Range offers to the market the most efficient compressors in its series.

This U Range has been designed using the most advanced technologies to minimize the energy consumption while offering a high cooling capacity.

# P range

Together with the L range, our P range are the most used models offering 3 levels of efficiency - Standard, High, Very High - using the optional run capacitor concept, and Variable Speed. Our P range offers a solution for all cooling applications such as refrigerators, freezers, bottle coolers, can coolers, ice cream freezers, vending machines, beer dispensers, soft drink dispensers, ice makers and heat pumps, among others with displacement from 12 to 18 cc in R134a, R404A, R600a, R290, R507 refrigerants.