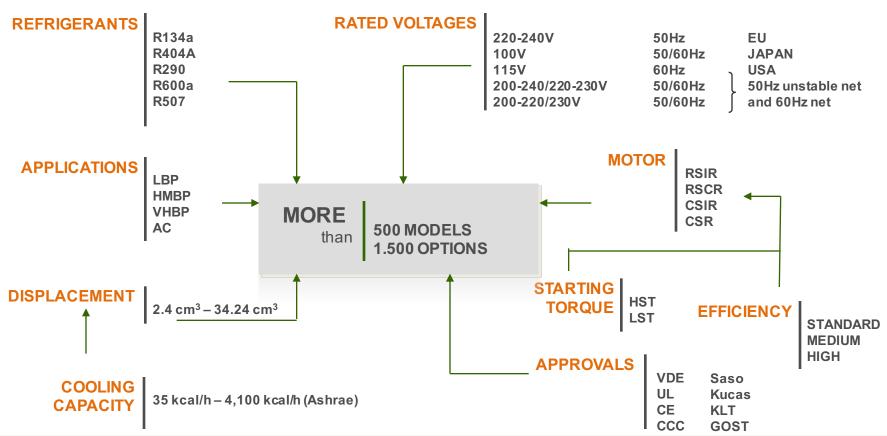

Capacity of 46 Million compressors

7.000 employees

R&D Centers in Jingzhou/Jingdezhen, Jiangxing and Barcelona Professional Engineers: 420 R&D investment > 3,45% of net sales

6 Factories located in Jingzhou, Jingdezhen, Jianxing and Barcelona