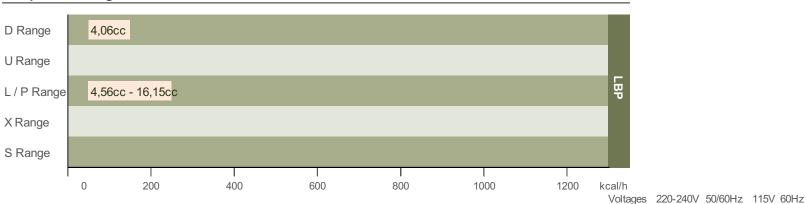

ns for most commercial refrigeration applications in LBP, HBMP and HBP, most of them being able to work under tropical temperature conditions. The range of condensing unit models covers both standard and customized versions.







# New U Range

Made for U Thinking of U



The most efficient Compact size Extremely silent **Green Cooling** 

The new U Range offers to the market the most efficient compressors in its series.

This U Range has been designed using the most advanced technologies to minimize the energy consumption while offering a high cooling capacity.

Thanks to its new shell, more compact and rounded, the U range offers a very low noise level.

Models available in R290, R134a and R600A.











#### Compressors Ranges LBP for R290



#### Compressors Ranges LBP for R600a





#### **Compressors Ranges HMBP for R290**



#### Compressors Ranges HMBP for R600a









The company is dedicated to develop the best compressors for commercial refrigeration applications to be reliable, efficient, with the best cooling conservation, suitable design and product visibility.

In collaboration with the key customers, HCB provides a high level of technical support aimed to help OEMs to improve their products.

- Freezers
- Cases (vertical and horizontal)
- Vending machines
- Bottle coolers
- Beverage dispensers
- Beer dispensers
- Wine coolers
- Ice Makers
- Chillers
- Others







# Thank you

## End of presentation

Propane Compressors for Commercial Refrigeration by Huayi Compressor Barcelona, S.L.



19 & 20 April 2016 in Barcelona