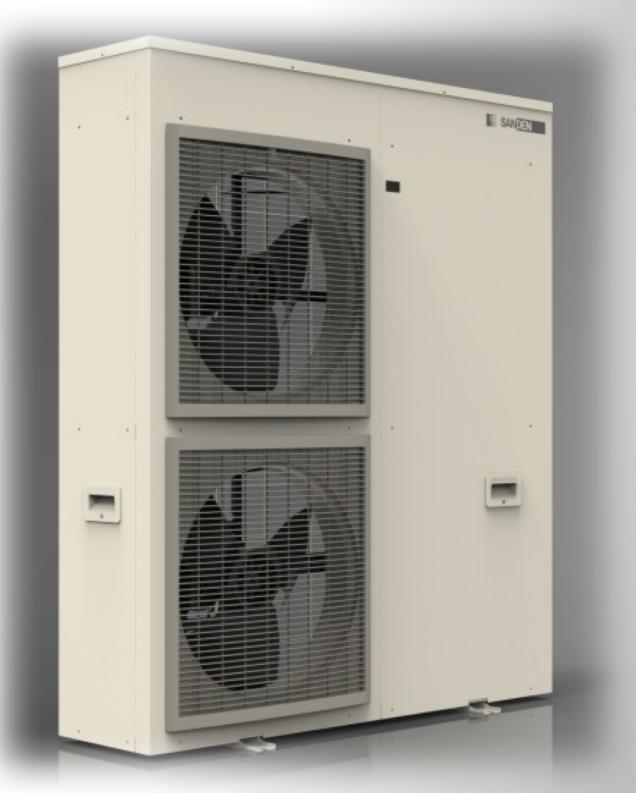

#### **CDU-S MT: 3.3 kW**

**CDU-M** MT: 4.0 kW / LT: 2.0kW

#### CDU-S MT: 3.3 kW on 1 loop

E SANGER

#### CDU-M MT: 4.0 kW / LT: 2.0 kW on 1 loop

### **CDU-L** MT: 8.9 kW / LT: 3.7 kW

.

**on 2 loops** (independant T° control)

**Cold rooms or labs** up to 110 m<sup>3</sup> @T<sub>room</sub> +2°C up to 60 m<sup>3</sup> @T<sub>room</sub> -20°C