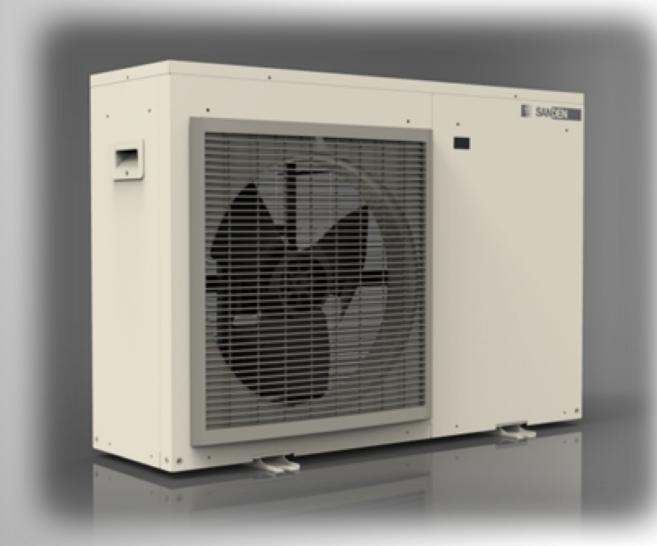

#### Serve-over counters

#### up to 3.5m @T<sub>evap</sub> -6°C



Multidecks with doors up to 7.7m @T<sub>evap</sub> -6°C up to 2.7m @T<sub>evap</sub> -35°C



#### CDU-M MT: 4.0 kW / LT: 2.0 kW on 1 loop



#### **Cold rooms or labs** up to 42 m<sup>3</sup> @T<sub>evap</sub> +2°C up to 23 m<sup>3</sup> @T<sub>evap</sub> -20°C





#### **Serve-over counters** up to 7.5m

@T<sub>evap</sub> -6°C



**Multidecks with doors** up to 17.0 m @T<sub>evap</sub> -6°C up to 5.0 m @T<sub>evap</sub> -35°C



### **CDU-L** MT: 8.9 kW / LT: 3.7 kW

.

**on 2 loops** (independant T° control)



**Cold rooms or labs** up to 110 m<sup>3</sup> @T<sub>room</sub> +2°C up to 60 m<sup>3</sup> @T<sub>room</sub> -20°C





### A UNIQUE RANGE OF COOLING SOLUTIONS AVOIDING OVERSIZED SYSTEMS FOR SMALL STORES



#### **CDU-S** MT: 3.3 kW

**CDU-M** MT: 4.0 kW / LT: 2.0kW





#### **CDU-L** MT: 8.9 kW / LT: 3.7kW



### **DRIVING MARKET CHANGE**

# **Generating customers' value based on unique CO**, technologies

## ... in partnership with Nature!