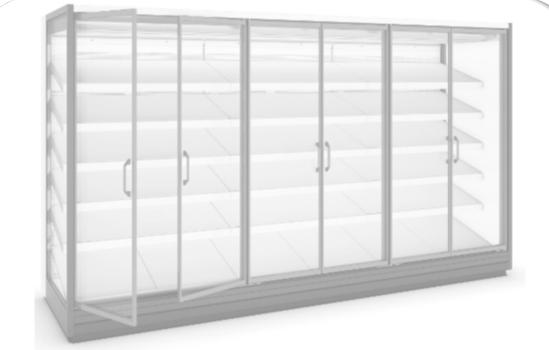

#### Serve-over counters up to 2.9m

@T<sub>evap</sub> -6°C

Multidecks up to 6.3m with doors  $(O_{evap}^{-})^{-6}$ °C

#### up to 3.5m @T<sub>evap</sub> -6°C

Multidecks with doors up to 7.7m @T<sub>evap</sub> -6°C up to 2.7m @T<sub>evap</sub> -35°C

#### **Serve-over counters** up to 7.5m

@T<sub>evap</sub> -6°C

**Multidecks with doors** up to 17.0 m @T<sub>evap</sub> -6°C up to 5.0 m @T<sub>evap</sub> -35°C