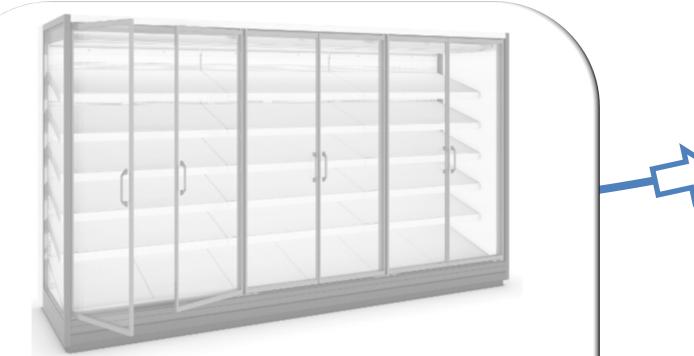

#### Serve-over counters up to 2.9m

@T<sub>evap</sub> -6°C

Multidecks up to 6.3m with doors  $(O_{evap}^{-})^{-6}$ °C

#### Serve-over counters

#### up to 3.5m @T<sub>evap</sub> -6°C

Multidecks with doors up to 7.7m @T<sub>evap</sub> -6°C up to 2.7m @T<sub>evap</sub> -35°C

#### **Serve-over counters** up to 7.5m

@T<sub>evap</sub> -6°C

**Multidecks with doors** up to 17.0 m @T<sub>evap</sub> -6°C up to 5.0 m @T<sub>evap</sub> -35°C