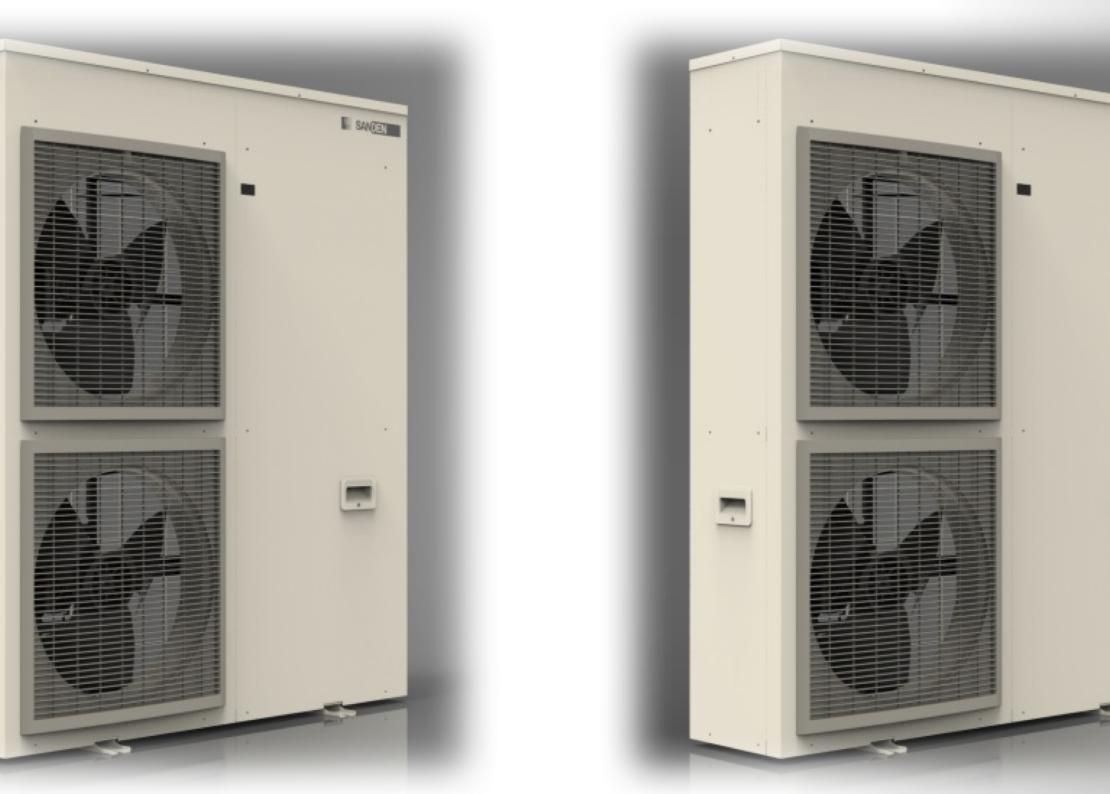

#### **CDU-L** MT: 8.9 kW / LT: 3.7kW

### **CDU-L** MT: 8.9 kW / LT: 3.7 kW

.

**on 2 loops** (independant T° control)

**Cold rooms or labs** up to 110 m<sup>3</sup> @T<sub>room</sub> +2°C up to 60 m<sup>3</sup> @T<sub>room</sub> -20°C