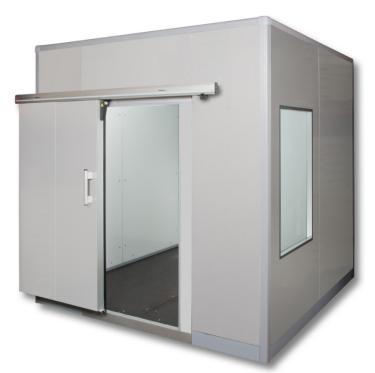

#### Cold rooms or labs up to 33 m<sup>3</sup> @T<sub>room</sub> +2°C

#### **Cold rooms or labs** up to 42 m<sup>3</sup> @T<sub>evap</sub> +2°C up to 23 m<sup>3</sup> @T<sub>evap</sub> -20°C

### **CDU-L** MT: 8.9 kW / LT: 3.7 kW

.

**on 2 loops** (independant T° control)

**Cold rooms or labs** up to 110 m<sup>3</sup> @T<sub>room</sub> +2°C up to 60 m<sup>3</sup> @T<sub>room</sub> -20°C