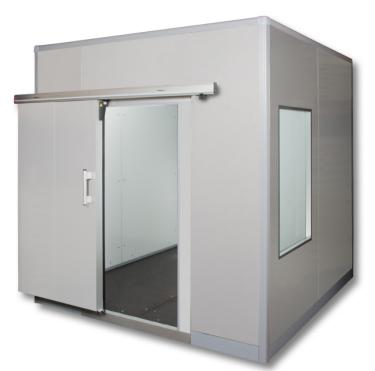

#### Cold rooms or labs up to 33 m<sup>3</sup> @T<sub>room</sub> +2°C

#### **Cold rooms or labs** up to 42 m<sup>3</sup> @T<sub>evap</sub> +2°C up to 23 m<sup>3</sup> @T<sub>evap</sub> -20°C

### **CDU-L** MT: 8.9 kW / LT: 3.7 kW

.

**on 2 loops** (independant T° control)

**Cold rooms or labs** up to 110 m<sup>3</sup> @T<sub>room</sub> +2°C up to 60 m<sup>3</sup> @T<sub>room</sub> -20°C