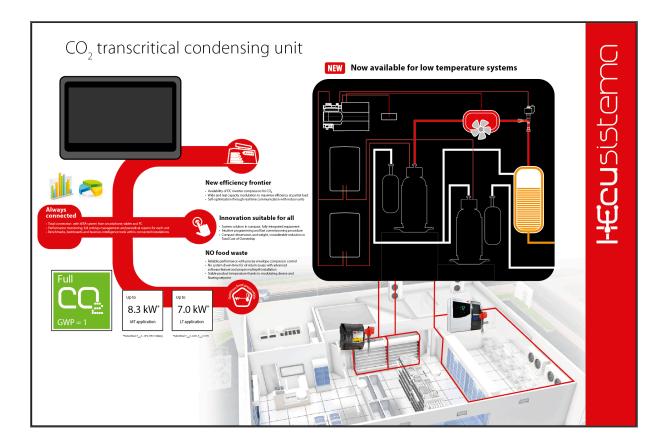

## 1-eossistema

Now compatible with natural and low GWP CO2, Propane single circuit, Propane multi circuit

### I-tecusistema

#### I-<del>He</del>cusistema

Now Low temperature CO2 transcritical dual DC inverter rotary

### **Liecu**sistema

Natural

Natural efficiency.... Twice dual DC inverter rotary cascade

#### Efficiency & performance, together.

**NEW PROPANE DC ROTARY** 

\* Based on **EN16902,** total **340 kWh/year** 450l cooler volume

<3.5h

Half Reload
Recovery

#### Bosting CO<sub>2</sub> performance Now a full range from 20kw to >100kW