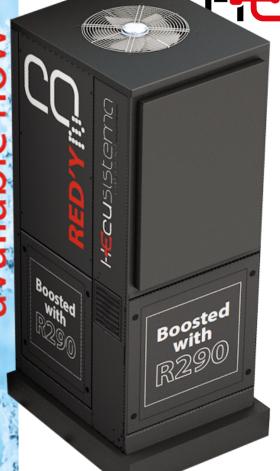

#### Efficiency & performance, together.

**NEW PROPANE DC ROTARY** 

\* Based on **EN16902,** total **340 kWh/year** 450l cooler volume

<3.5h

Half Reload
Recovery