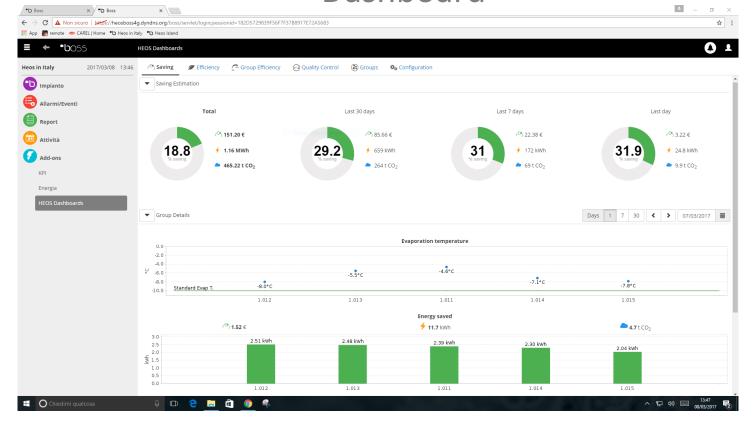

#### Focus in depth analysis with HEOS

**Savings:** 

Efficiency:

MIN

Food quality control

**Group Efficiency** 

#### He055istemo Dashboard