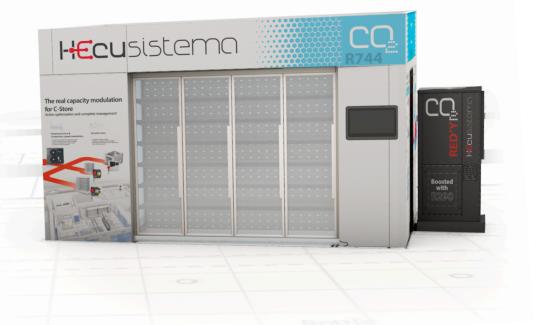

## 1-eossistema

Now compatible with natural and low GWP CO2, Propane single circuit, Propane multi circuit

### I-tecusistema