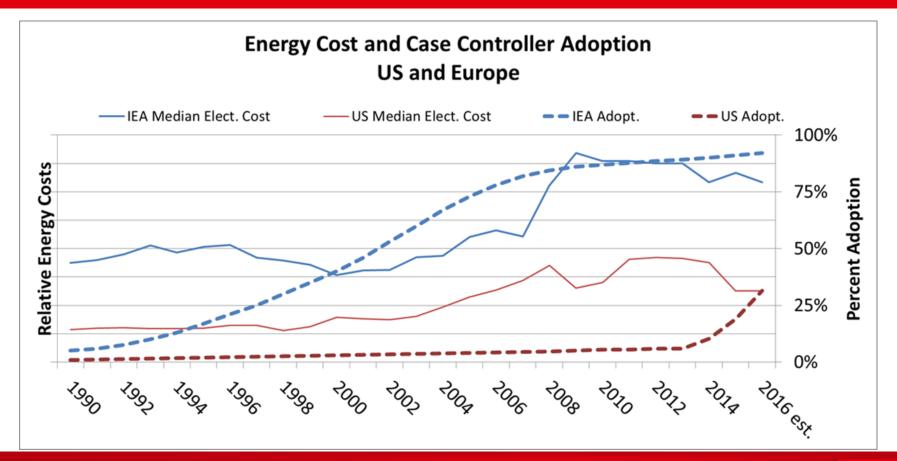

#### **Natural Refrigerants**

- Primary long-term solution for food retail in Europe
- North American End-Game
  - CO<sub>2</sub> Transcritical is the state of the art for larger central systems
  - Operational performance and cost effectiveness
  - Training has improved but still remains a challenge

With the introduction of the Danfoss CTM Multi-Ejector

Climate limitations on Transcritical CO<sub>2</sub>, "the Transcritical equator" are **ELIMINATED**.

Source: 2016 GUIDE TO NATURAL REFRIGERANTS IN JAPAN, Shecco, June 2016