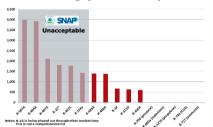

## Food Retail Challenges

Regulation: New **energy and environmental** requirements

**Uncertainty:** The industry needs to move ahead and lead

Food Waste: Sustainability through the food chain

Operations: Optimization and efficiency demands