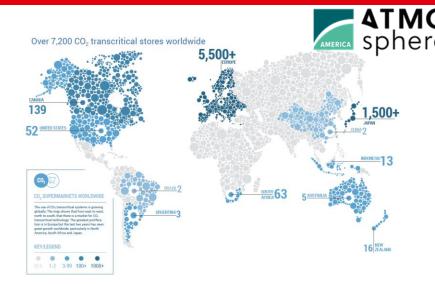

#### **Natural Refrigerants**

- Primary long-term solution for food retail in Europe
- North American End-Game
  - CO<sub>2</sub> Transcritical is the state of the art for larger central systems
  - Operational performance and cost effectiveness
  - Training has improved but still remains a challenge

With the introduction of the Danfoss CTM Multi-Ejector

Climate limitations on Transcritical CO<sub>2</sub>, "the Transcritical equator" are **ELIMINATED**.

Source: 2016 GUIDE TO NATURAL REFRIGERANTS IN JAPAN, Shecco, June 2016

|               | 2015 Units | Project 2016 Sales | 2016 Units | % Growth |
|---------------|------------|--------------------|------------|----------|
| North America | 191        | 160                | 351        | 84%      |
| Europe        | 5,500      | 775                | 6,225      | 14%      |