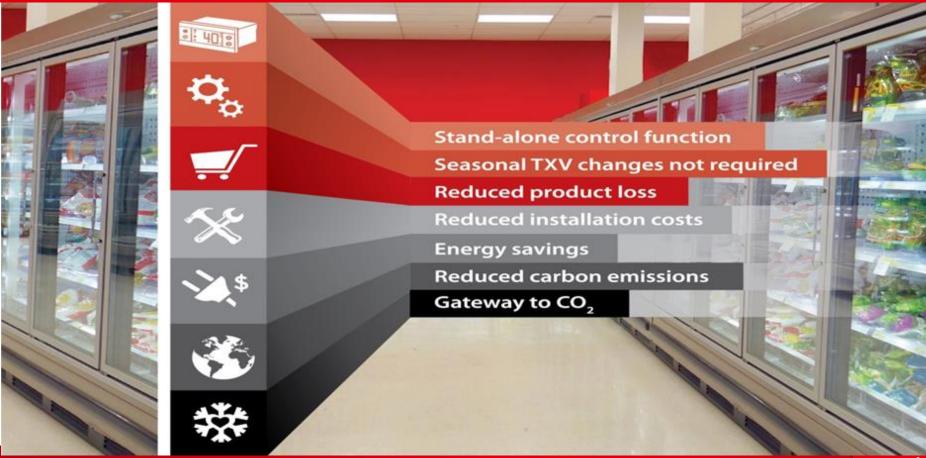

### Natural Refrigerant Solution – Food Retail

#### **Natural Refrigerants**

- Primary long-term solution for food retail in Europe
- North American End-Game
  - CO<sub>2</sub> Transcritical is the state of the art for larger central systems
  - Operational performance and cost effectiveness
  - Training has improved but still remains a challenge