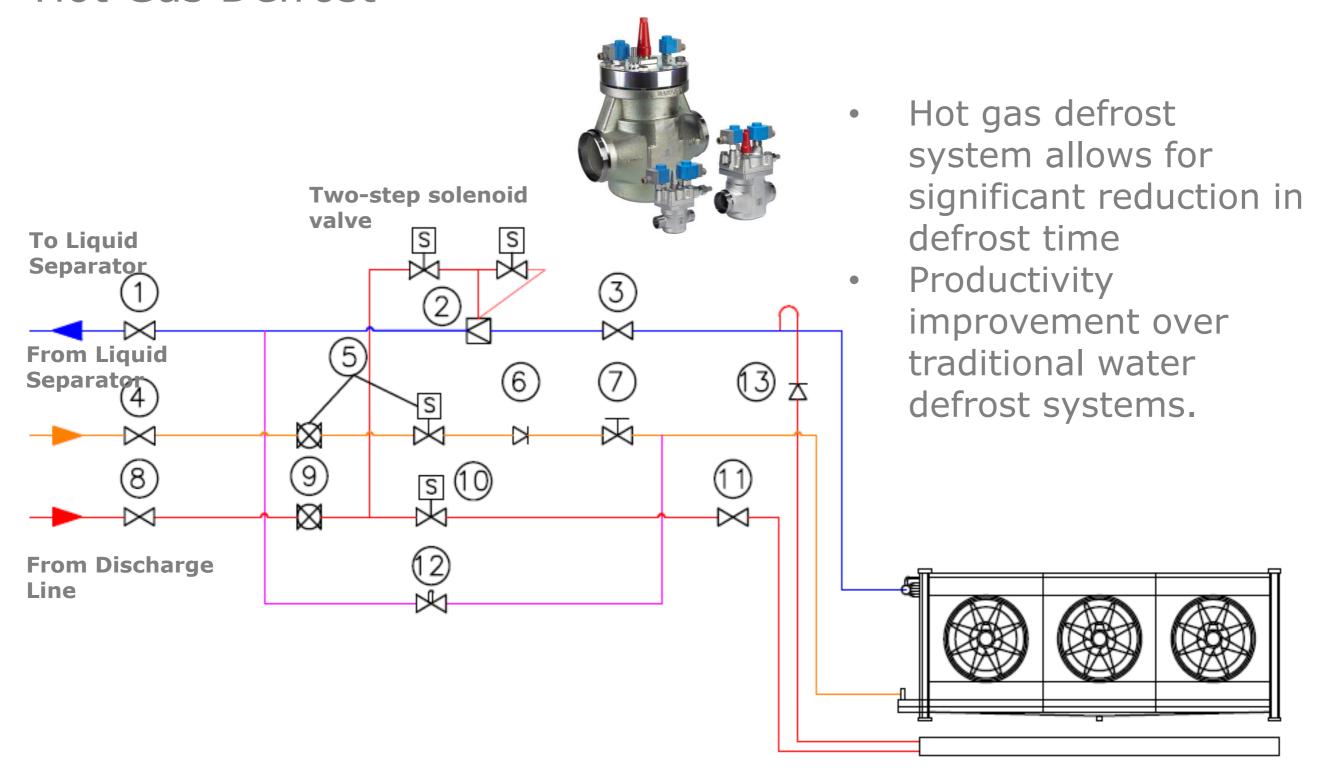

on, as well as application expertise

### **Edamame Value Chain**



# **Customer Needs**

- Increased production yield
- Ensure product quality, consistency, and food safety
- Energy efficient and leak-free ammonia refrigeration system



# System Design



# Global Key trends – Industrial refrigeration



### PLANT & FOOD SAFETY

# Pressure Vessel Design



Dual safety valve system, quick drain valve, and Gas detection system, fulfills requirements for safe ammonia system.



### **ENERGY EFFICIENCY**

# Liquid Level Control



#### Control methods



#### Pressure fluctuation



- Very accurate modulating level control in different working conditions
- Stable running of compressors and pumps (energy saving)



# Basics of TDR technology



## **ENERGY EFFICIENCY**

### Hot Gas Defrost



### **AUTOMATION CONTROL**

# Optimized System



### Conventional Valve setup



Valve Station



- Direct Weld reduce welding point by 80% reducing possible leak points
- Faster installation
- Precise temperature control to ensure food quality, Taste, Color, with use of ICM motor operated valve



# Leading Innovation





ENGINEERING TOMORROW