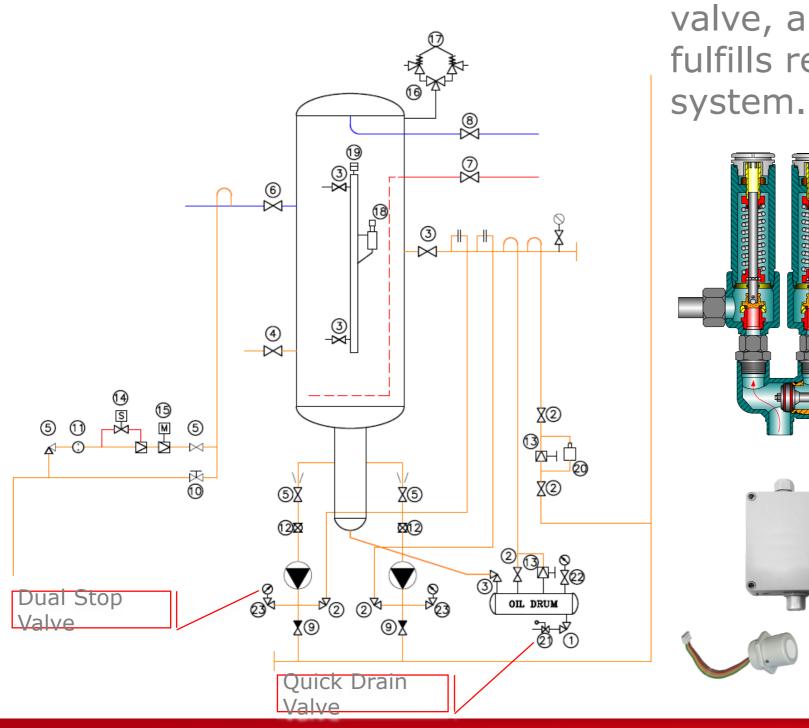

# Pressure Vessel Design

Dual safety valve system, quick drain valve, and Gas detection system, fulfills requirements for safe ammonia system.