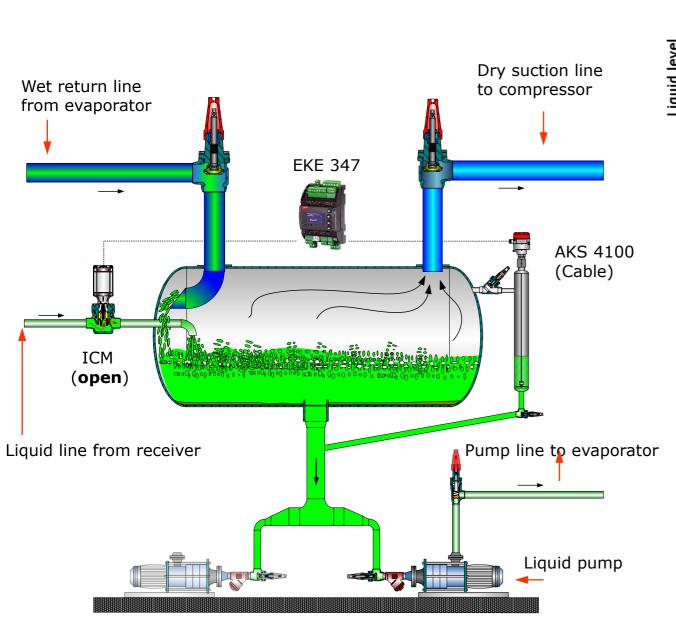

# Liquid Level Control

#### Control methods

#### Pressure fluctuation

- Very accurate modulating level control in different working conditions
- Stable running of compressors and pumps (energy saving)