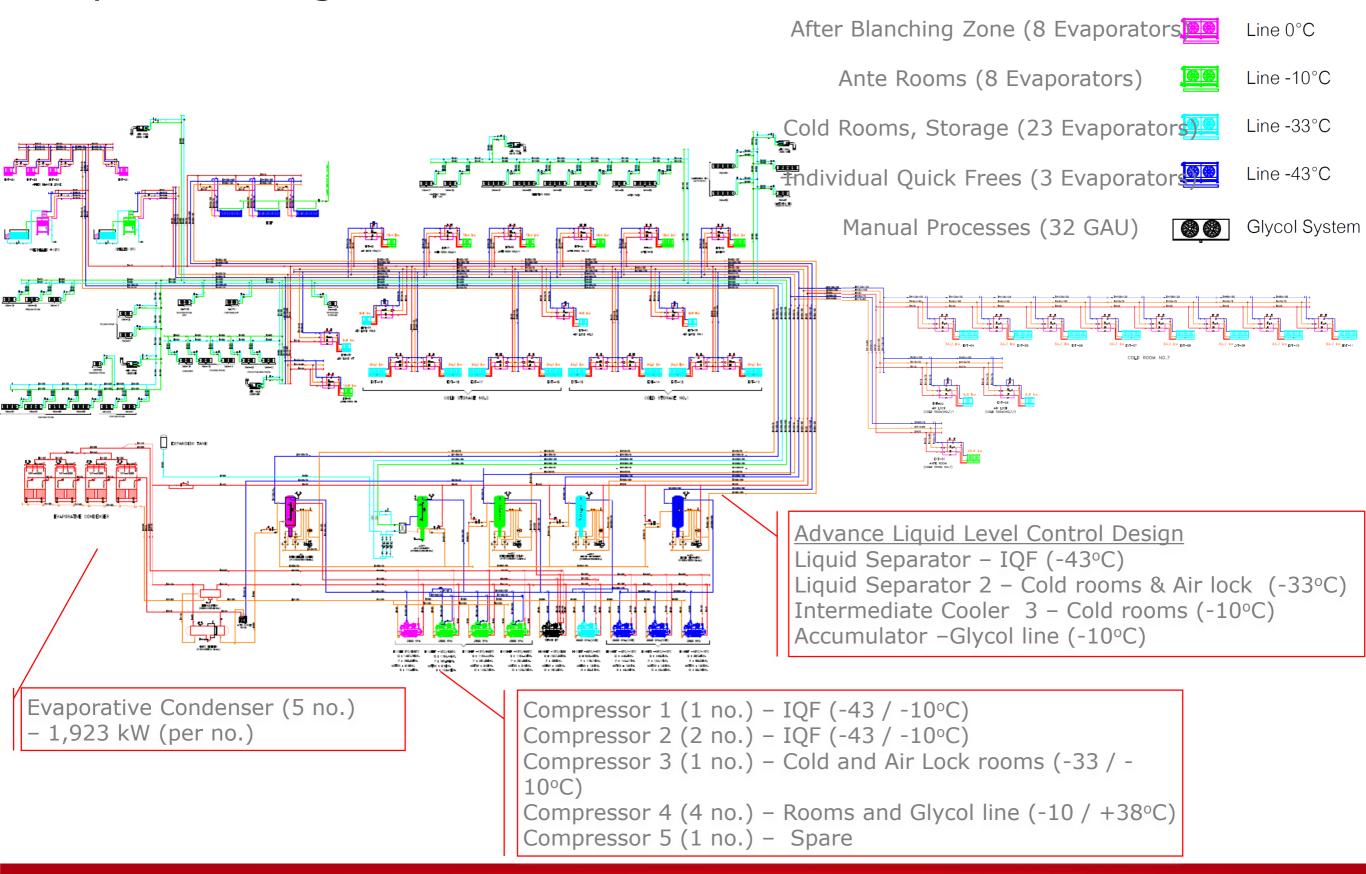

artners**



- Leading supplier of frozen high quality edamame, vegetable, fruits, and processed-food products since 1993
- Practicing sustainable agriculture to support a prospering community
- Meet strict international export standards



- 30 years of experience in industrial refrigeration, specializing in Ammonia, CO2 refrigerants, and HFC
- Completed 300+ projects in across Thailand and South East Asia



- Key Danfoss Partner in Industrial Refrigeration Valves and Controls in Thailand
- Delivers technical implementation, installation, as well as application expertise

### **Edamame Value Chain**



# **Customer Needs**

- Increased production yield
- Ensure product quality, consistency, and food safety
- Energy efficient and leak-free ammonia refrigeration system



# System Design



# Global Key trends – Industrial refrigeration



### PLANT & FOOD SAFETY

# Pressure Vessel Design



Dual safety valve system, quick drain valve, and Gas detection system, fulfills requirements for safe ammonia system.



### **ENERGY EFFICIENCY**

# Liquid Level Control



#### Control methods



#### Pressure fluctuation



- Very accurate modulating level control in different working conditions
- Stable running of compressors and pumps (energy saving)



# Basics of TDR technology



## **ENERGY EFFICIENCY**

### Hot Gas Defrost



### **AUTOMATION CONTROL**

# Optimized System



### Conventional Valve setup



Valve Station



- Direct Weld reduce welding point by 80% reducing possible leak points
- Faster installation
- Precise temperature control to ensure food quality, Taste, C