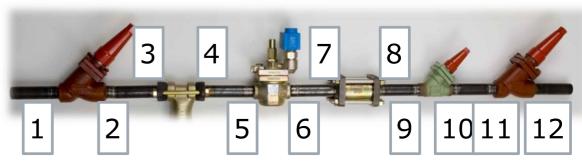

### Conventional Valve setup

Valve Station

- Direct Weld reduce welding point by 80% reducing possible leak points
- Faster installation
- Precise temperature control to ensure food quality, Taste, Color, with use of ICM motor operated valve