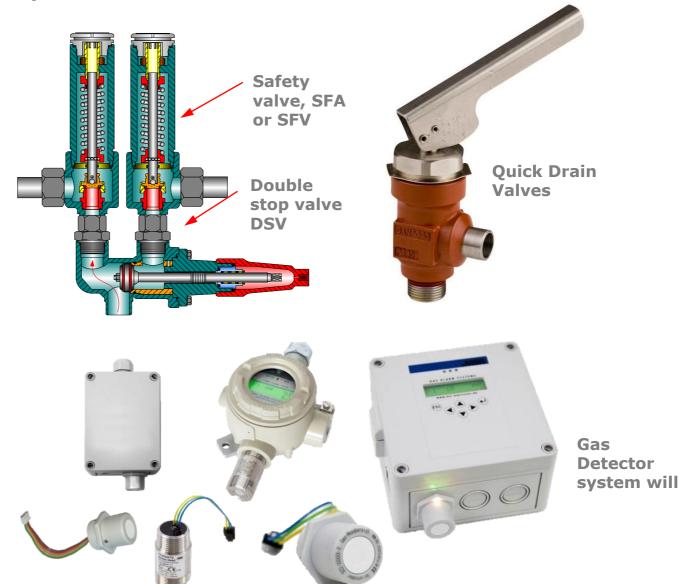

# Pressure Vessel Design

Dual safety valve system, quick drain valve, and Gas detection system, fulfills requirements for safe ammonia system.