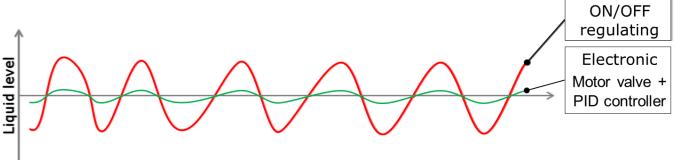

# Liquid Level Control

#### Control methods

#### Pressure fluctuation

- Very accurate modulating level control in different working conditions
- Stable running of compressors and pumps (energy saving)