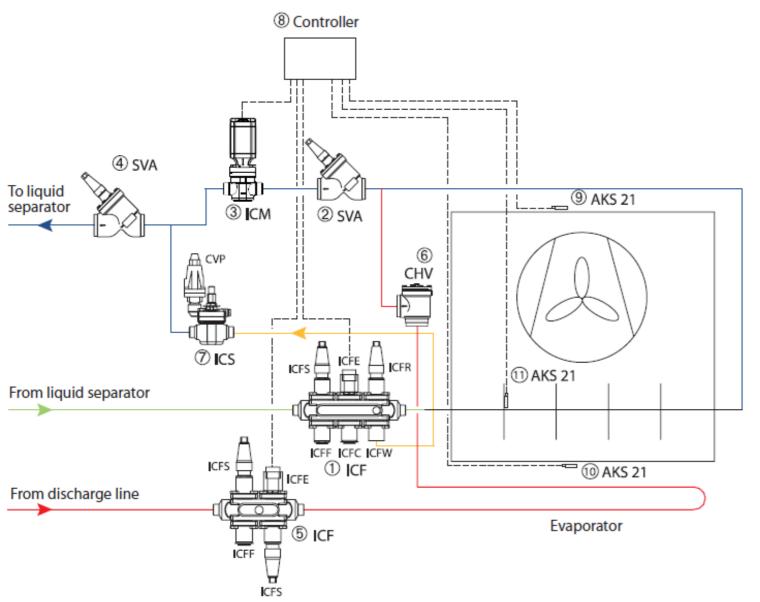

### Conventional Valve setup

Valve Station

- Direct Weld reduce welding point by 80% reducing possible leak points
- Faster installation
- Precise temperature control to ensure food quality, Taste, Color, with use of ICM motor operated valve