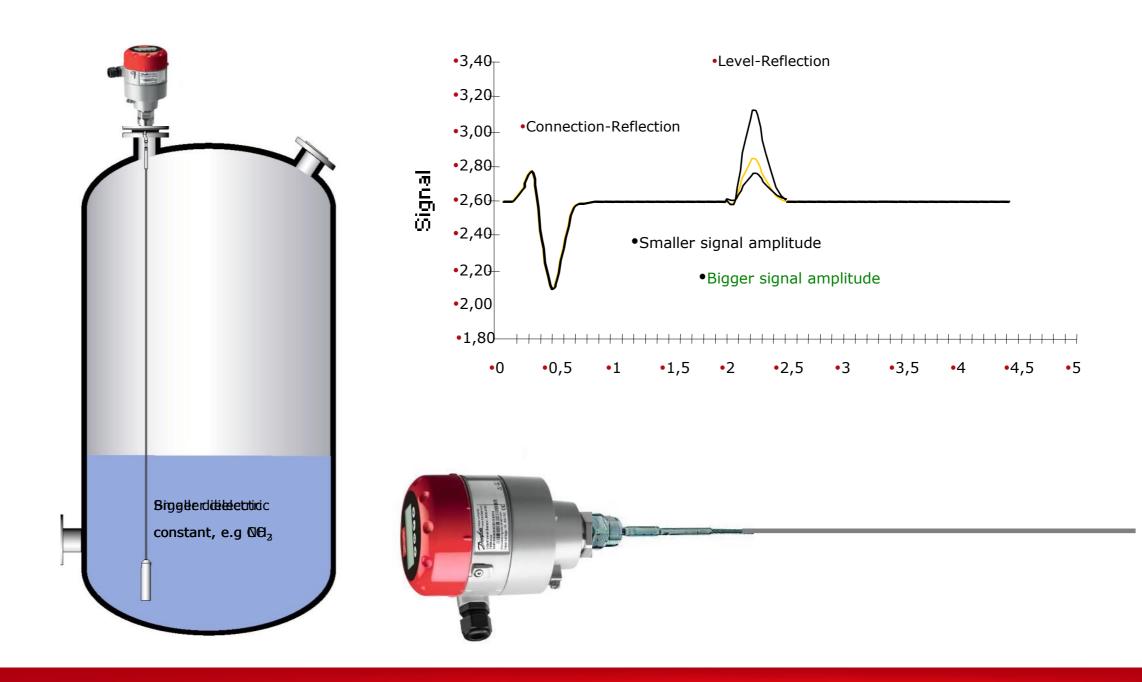

d
- Delivers technical implementation, installation, as well as application expertise

### **Edamame Value Chain**



# **Customer Needs**

- Increased production yield
- Ensure product quality, consistency, and food safety
- Energy efficient and leak-free ammonia refrigeration system



# System Design



# Global Key trends – Industrial refrigeration



### PLANT & FOOD SAFETY

# Pressure Vessel Design



Dual safety valve system, quick drain valve, and Gas detection system, fulfills requirements for safe ammonia system.



### **ENERGY EFFICIENCY**

# Liquid Level Control



#### Control methods



#### Pressure fluctuation



- Very accurate modulating level control in different working conditions
- Stable running of compressors and pumps (energy saving)



# Basics of TDR technology



## **ENERGY EFFICIENCY**

### Hot Gas Defrost



### **AUTOMATION CONTROL**

# Optimized System



### Conventional Valve setup



Valve Station



- Direct Weld reduce welding point by 80% reducing possible leak points
- Faster installation
- Precise temperature control to ensure food quality, Taste, Color, with use of ICM motor operated valve



# Leading Innovation





ENGINEERING TOMORROW