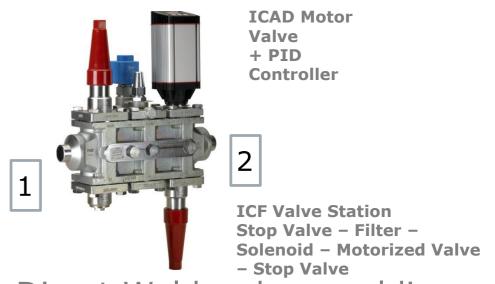

### Conventional Valve setup

Valve Station

- Direct Weld reduce welding point by 80% reducing possible leak points
- Faster installation
- Precise temperature control to ensure food quality, Taste, Color, with use of ICM motor operated valve