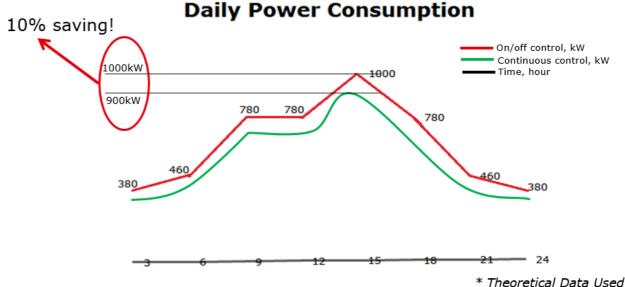

#### Pressure fluctuation

- Very accurate modulating level control in different working conditions
- Stable running of compressors and pumps (energy saving)

## **ENERGY EFFICIENCY**