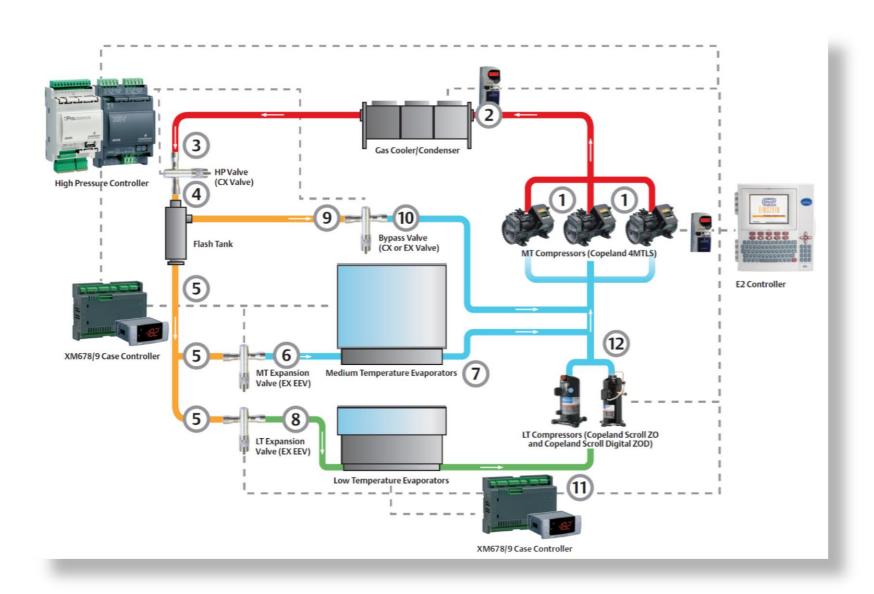

### **Emerson CO2 Integrated Solution**

### **Emerson Offering**

- Centralized controller
- Distributed Controller
- Transcritical Compressors
- Subcritical Compressors, Semi & Scroll
- Oil Level Controls
- Compressor VFD
- Condenser Motor VFD
- High Pressure Controller
- Bypass Valve Controller
- High Pressure Valves
- Case Controllers
- Electronic Expansion Valves
- System Protectors
- Pressure Transducers
- Leak Detection