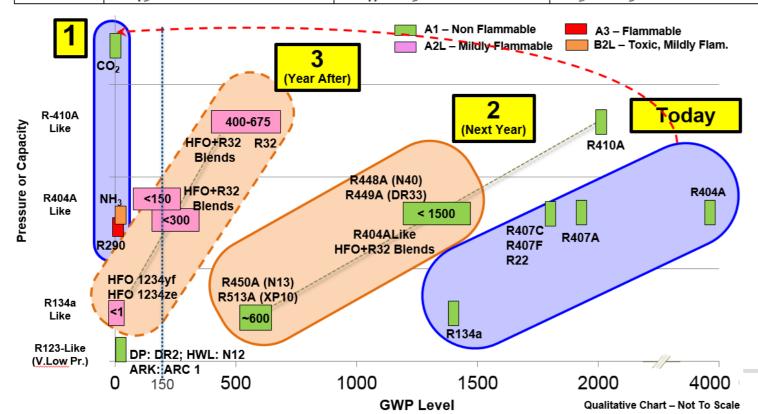

### Speeding HFC Phase Down With Kigali

|                      | A5 parties (developing  | A5 parties (developing | Non-A5 parties          |
|----------------------|-------------------------|------------------------|-------------------------|
|                      | countries) - Group 1    | countries) - Group 2   | (developed countries)   |
| Baseline             | Average HFC             | Average HFC            | Average HFC             |
| formula              | consumption levels for  | consumption levels for | consumption levels for  |
|                      | 2020-2022 + 65% of      | 2024-2026 + 65% of     | 2011-2013 + 15% of HCFC |
|                      | hydrochlorofluorocarbon | HCFC baseline          | baseline*               |
|                      | (HCFC) baseline         |                        |                         |
| Freeze               | 2024                    | 2028                   | -                       |
| 1 <sup>st</sup> step | 2029 – 10%              | 2032 - 10%             | 2019 – 10%              |
| 2 <sup>nd</sup> step | 2035 – 30%              | 2037 – 20%             | 2024 – 40%              |
| 3 <sup>rd</sup> step | 2040 - 50%              | 2042 - 30%             | 2029 – 70%              |
| 4 <sup>th</sup> step |                         |                        | 2034 - 80%              |
| Plateau              | 2045 – 80%              | 2047 - 85%             | 2036 – 85%              |