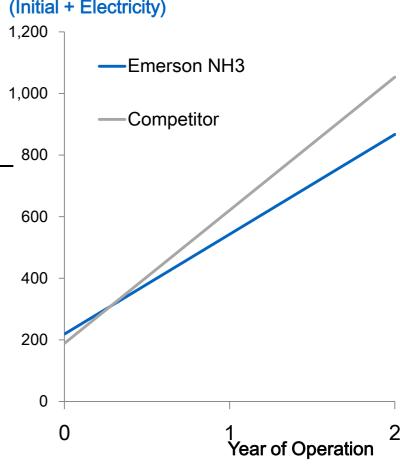

osal</u> | VILTER       | 100        | 4516XL | 1   | 300              |    |

### 1 Electricity cost saving

- = hp x 0.746kw x 360 days x 10hr per day x 2.4 THB
- $= 200 \times 0.746 \text{kw} \times 360 \text{ days} \times 10 \text{hr per day} \times 2.4 \text{ THB}$
- = 1,289,088 THB/year

### 2 Overhaul cost saving

Existing overhaul @ 10,000 | 200,000 THB per unit

- =  $200,000 \text{ THB } \times 2 \text{ units} = 400,000 \text{ THB } @ 2.7 \text{ yr}$
- = 148,148 THB per year

But No Overhaul cost for Vilter.

Total Saving per year = 1,289,088 + 148,148 = 1,437,236 THB

2) Block Ice Station Case Study;

Plant size: 2,400 Blocks @ 200kg/Block 65", 300,000 THB Saving With 0.3

Years on ROI

ATMOsphere Asia / Bangkok / 6 September, 2017

# High Efficient Vilter<sup>TM</sup> Screw













## **Emerson Support In Southeast & China**

- Troubleshooting
- Diagnose
- Compressor Teardown
- Repair S/H Compressor
- Tests For Analysis
- Spare Parts Available

Technical Support Skilled Engineers
Supporting on:

- Product Information
- Replacement
- Cross Reference
- Selection and Sizing
- Troubleshooting
- Site Visits and Audits

Training & Education

### **Product Training**



**Hands On Training** 



**Academy Training** 





Website Partner+

Partner+ Toolkit

| Companies | Comp

Partner+
Tools

Service

Center

Mobile Apps Project Design

Customized and Integrated Solutions for Project Designs:

- Heatload Calculation
- Piping Sizing
- Component Selection
- Installation Guide

ATMOsphere Asia / Bangkok / 6 September, 2017