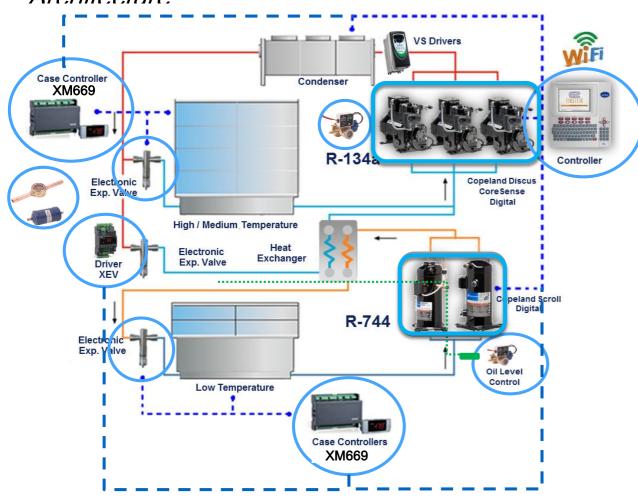

### **Emerson CO2 Integrated Solution**

## CO<sub>2</sub> Demo Project In China

R134a/CO<sub>2</sub> Cascade System:

Emerson Solution with Compressors, Electronics, Flow Parts & Oil Management, in Intelligent Store
Architecture