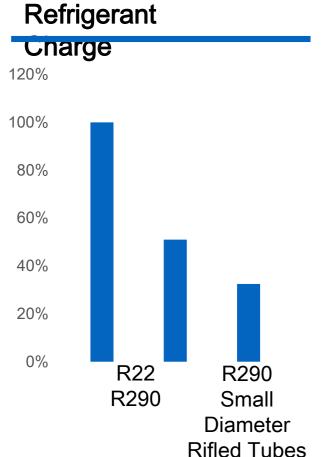

### R290 Study In Air Source Water Heat Pump

China Ministry of **Environmental Protection** 

Capacity &

Efficiency

Cooling

R290

92%