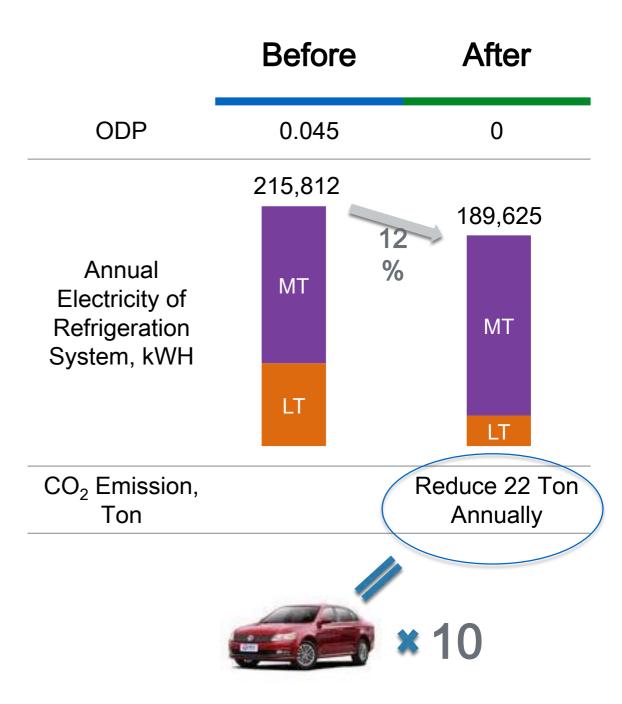

## CO<sub>2</sub> Demo Project In China

R134a/CO<sub>2</sub> Cascade System:

Emerson Solution with Compressors, Electronics, Flow Parts & Oil Management, in Intelligent Store
Architecture