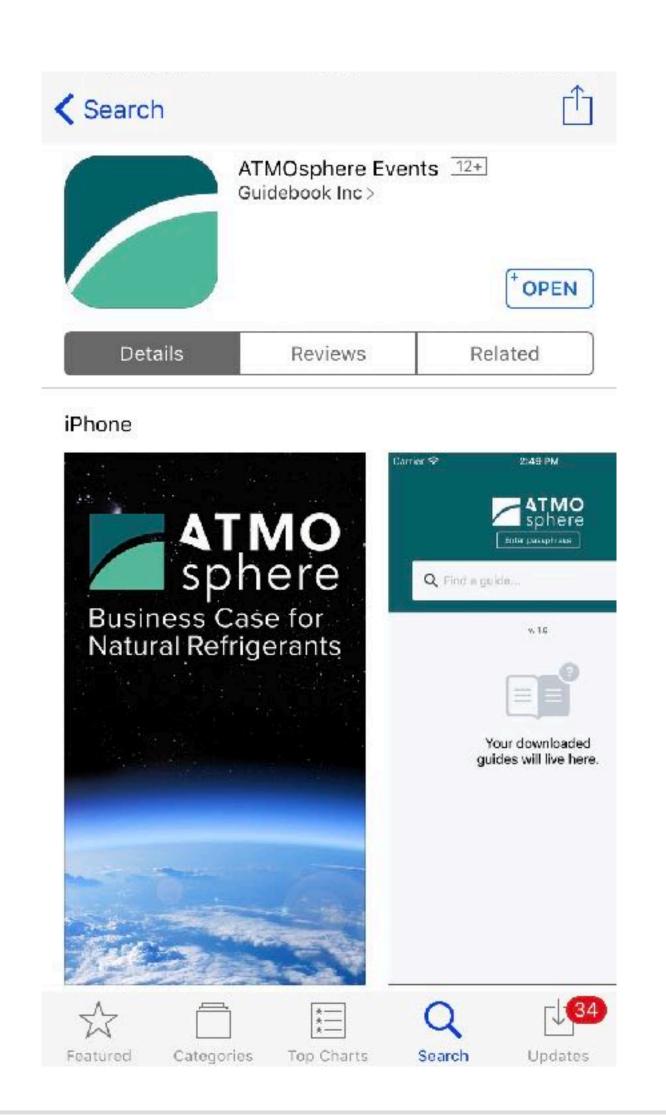

Your guide to <u>#ATMOEurope</u> has arrived: ATMO Events app is here for you to maximise your conference experience!

Keep up with all the articles: https://storify.com/sheccomedia/

1. Download the app

- 1. Download the app
- 2. Type the passphrase "arneg"

- 1. Download the app
- 2. Type the passphrase "arneg"
- 3. Download the guide

- 1. Download the app
- 2. Type the passphrase "arneg"
- 3. Download the guide
- 4. Create your profile

- 1. Download the app
- 2. Type the passphrase "arneg"
- 3. Download the guide
- 4. Create your profile
- 5. Check in to the conference

- 1. Download the app
- 2. Type the passphrase "arneg"
- 3. Download the guide
- 4. Create your profile
- 5. Check in to the conference
- 6. Enjoy the app!