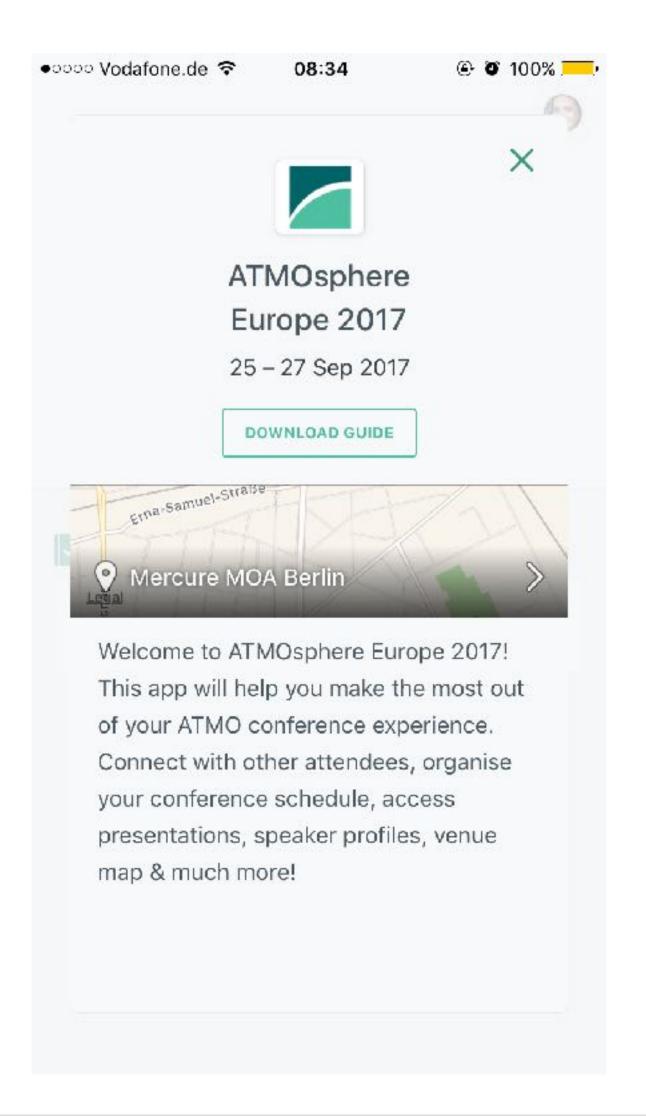

Your guide to <u>#ATMOEurope</u> has arrived: ATMO Events app is here for you to maximise your conference experience!

Keep up with all the articles: https://storify.com/sheccomedia/

1. Download the app

- 1. Download the app
- 2. Type the passphrase "arneg"

- 1. Download the app
- 2. Type the passphrase "arneg"
- 3. Download the guide

- 1. Download the app
- 2. Type the passphrase "arneg"
- 3. Download the guide
- 4. Create your profile

- 1. Download the app
- 2. Type the passphrase "arneg"
- 3. Download the guide
- 4. Create your profile
- 5. Check in to the conference

- 1. Download the app
- 2. Type the passphrase "arneg"
- 3. Download the guide
- 4. Create your profile
- 5. Check in to the conference
- 6. Enjoy the app!