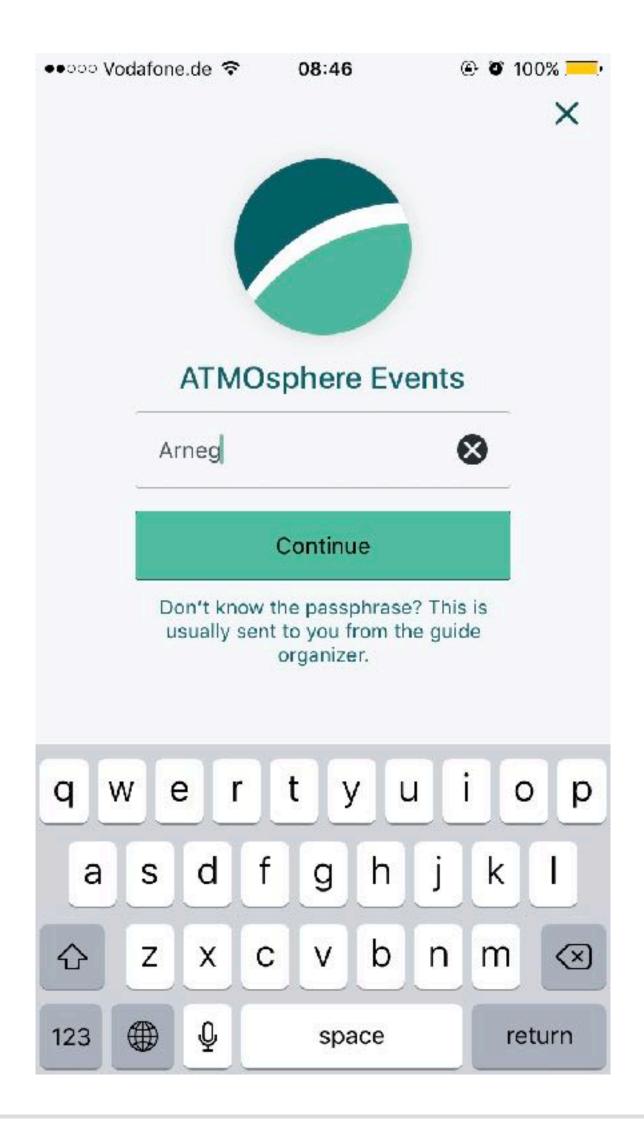

Your guide to <u>#ATMOEurope</u> has arrived: ATMO Events app is here for you to maximise your conference experience!

Keep up with all the articles: https://storify.com/sheccomedia/

1. Download the app

- 1. Download the app
- 2. Type the passphrase "arneg"

- 1. Download the app
- 2. Type the passphrase "arneg"
- 3. Download the guide

- 1. Download the app
- 2. Type the passphrase "arneg"
- 3. Download the guide
- 4. Create your profile

- 1. Download the app
- 2. Type the passphrase "arneg"
- 3. Download the guide
- 4. Create your profile
- 5. Check in to the conference

- 1. Download the app
- 2. Type the passphrase "arneg"
- 3. Download the guide
- 4. Create your profile
- 5. Check in to the conference
- 6. Enjoy the app!