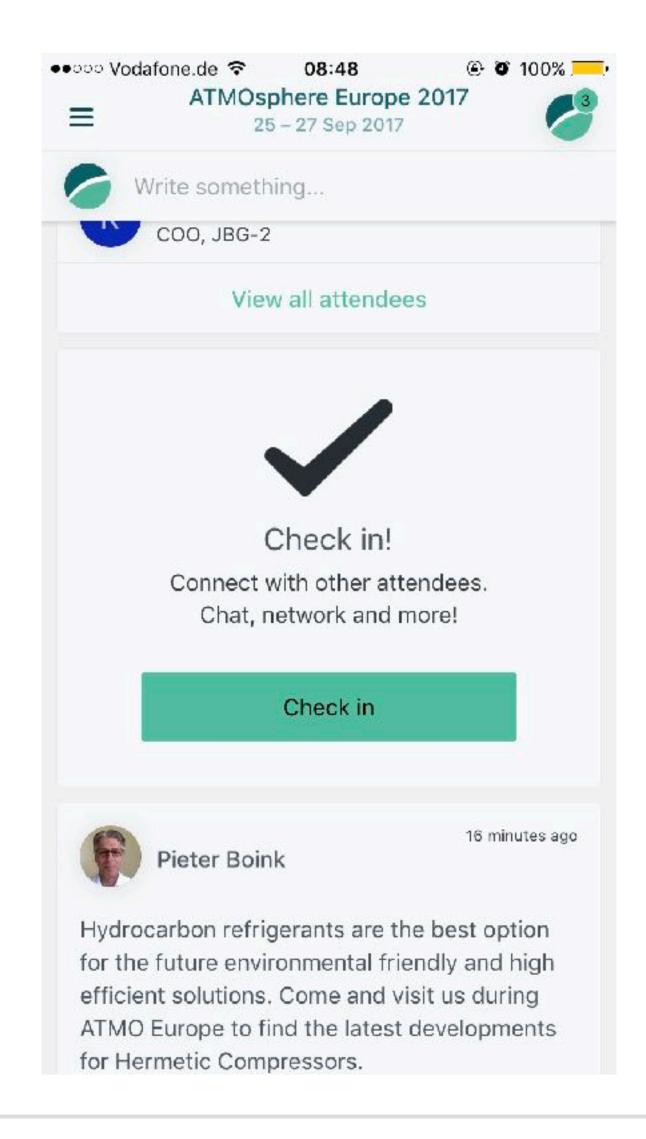

Your guide to <u>#ATMOEurope</u> has arrived: ATMO Events app is here for you to maximise your conference experience!

Keep up with all the articles: https://storify.com/sheccomedia/

1. Download the app

- 1. Download the app
- 2. Type the passphrase "arneg"

- 1. Download the app
- 2. Type the passphrase "arneg"
- 3. Download the guide

- 1. Download the app
- 2. Type the passphrase "arneg"
- 3. Download the guide
- 4. Create your profile

- 1. Download the app
- 2. Type the passphrase "arneg"
- 3. Download the guide
- 4. Create your profile
- 5. Check in to the conference

- 1. Download the app
- 2. Type the passphrase "arneg"
- 3. Download the guide
- 4. Create your profile
- 5. Check in to the conference
- 6. Enjoy the app!