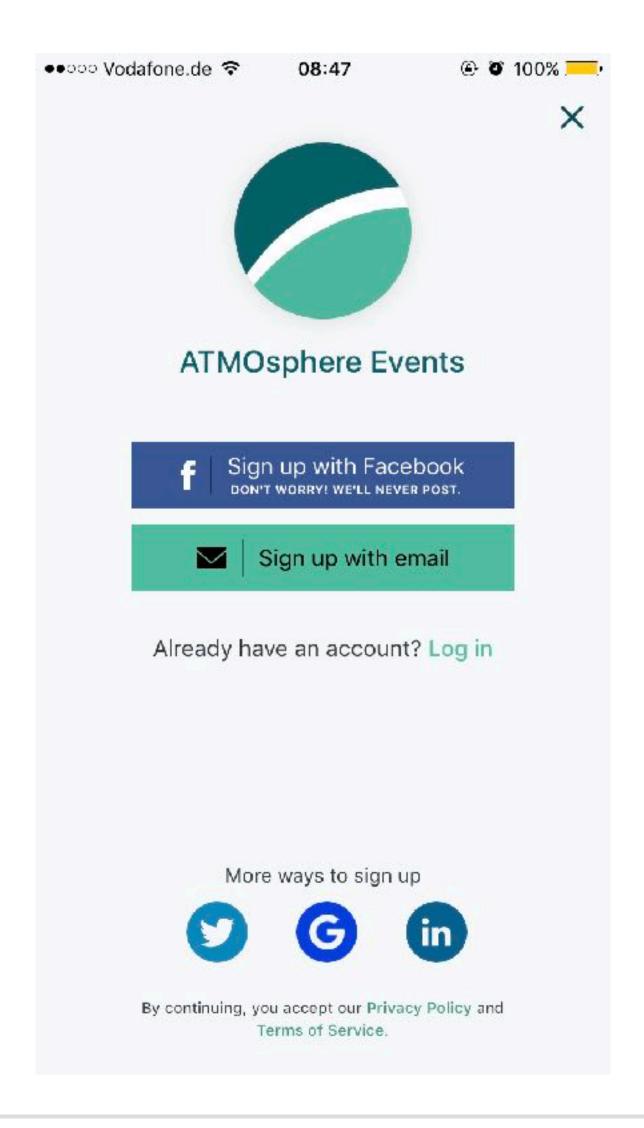

Your guide to <u>#ATMOEurope</u> has arrived: ATMO Events app is here for you to maximise your conference experience!

Keep up with all the articles: https://storify.com/sheccomedia/

1. Download the app

- 1. Download the app
- 2. Type the passphrase "arneg"

- 1. Download the app
- 2. Type the passphrase "arneg"
- 3. Download the guide

- 1. Download the app
- 2. Type the passphrase "arneg"
- 3. Download the guide
- 4. Create your profile

- 1. Download the app
- 2. Type the passphrase "arneg"
- 3. Download the guide
- 4. Create your profile
- 5. Check in to the conference

- 1. Download the app
- 2. Type the passphrase "arneg"
- 3. Download the guide
- 4. Create your profile
- 5. Check in to the conference
- 6. Enjoy the app!