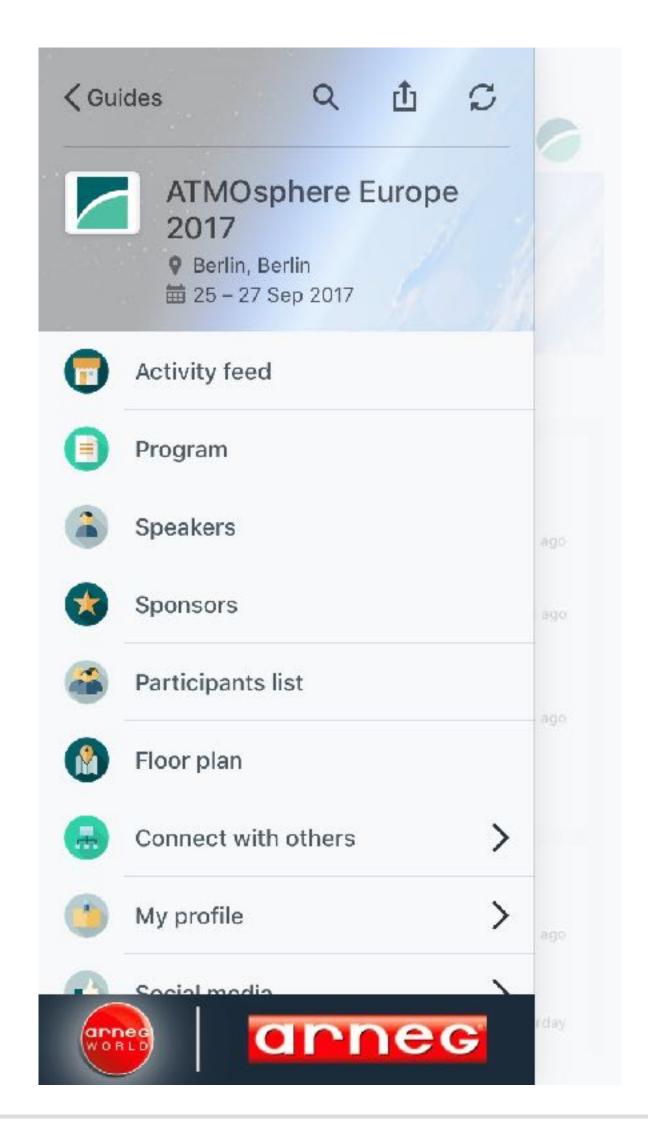

Your guide to <u>#ATMOEurope</u> has arrived: ATMO Events app is here for you to maximise your conference experience!

Keep up with all the articles: https://storify.com/sheccomedia/

1. Download the app

- 1. Download the app
- 2. Type the passphrase "arneg"

- 1. Download the app
- 2. Type the passphrase "arneg"
- 3. Download the guide

- 1. Download the app
- 2. Type the passphrase "arneg"
- 3. Download the guide
- 4. Create your profile

- 1. Download the app
- 2. Type the passphrase "arneg"
- 3. Download the guide
- 4. Create your profile
- 5. Check in to the conference

- 1. Download the app
- 2. Type the passphrase "arneg"
- 3. Download the guide
- 4. Create your profile
- 5. Check in to the conference
- 6. Enjoy the app!