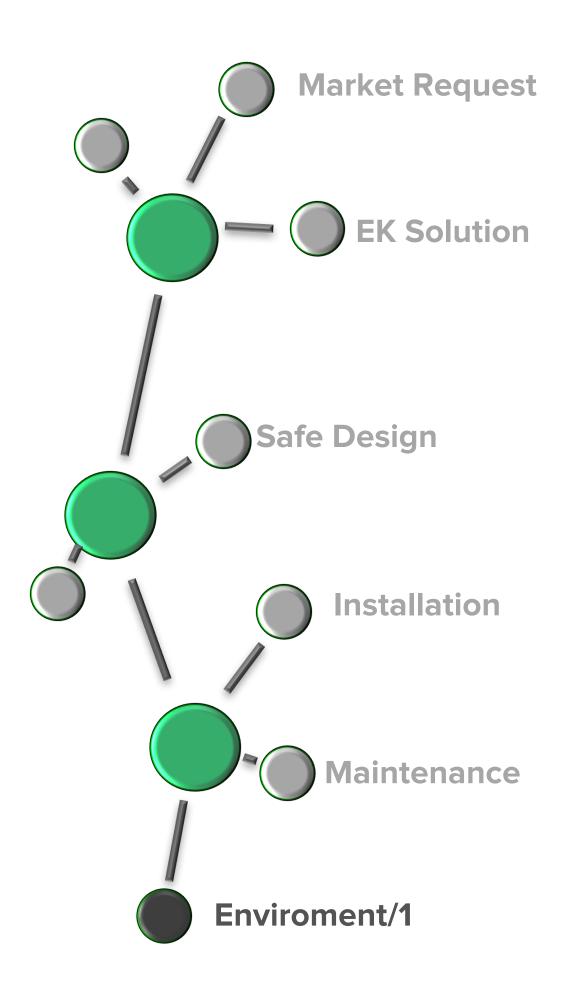

### Customer Request

Refrigerant: R290

Application: Air Conditioning - Cash&Carry store

Cooling Capacity: 500 kW

Installation: Outdoor

## Why R290 chillers?

Company Policy:

F-Gas Exit Program

### EK solution? RKO.E 1402

Quantity: 2

Tot. Cooling capacity: 510 kW

# Safety?

Classification according to EN Standards

## ...what about installation?

#### Installation area evaluation according to:

European Standard EN 378:2016

- Indirect system
- Charge x circuit: 10 Kg

#### National Regulation (Fire Department)

Risk Assessment

Installation area:
Open air

Access: authorized

## How to ensure proper maintenance?

Specialized Technicians

Appropriate instrumentation

Gas Detector Calibration