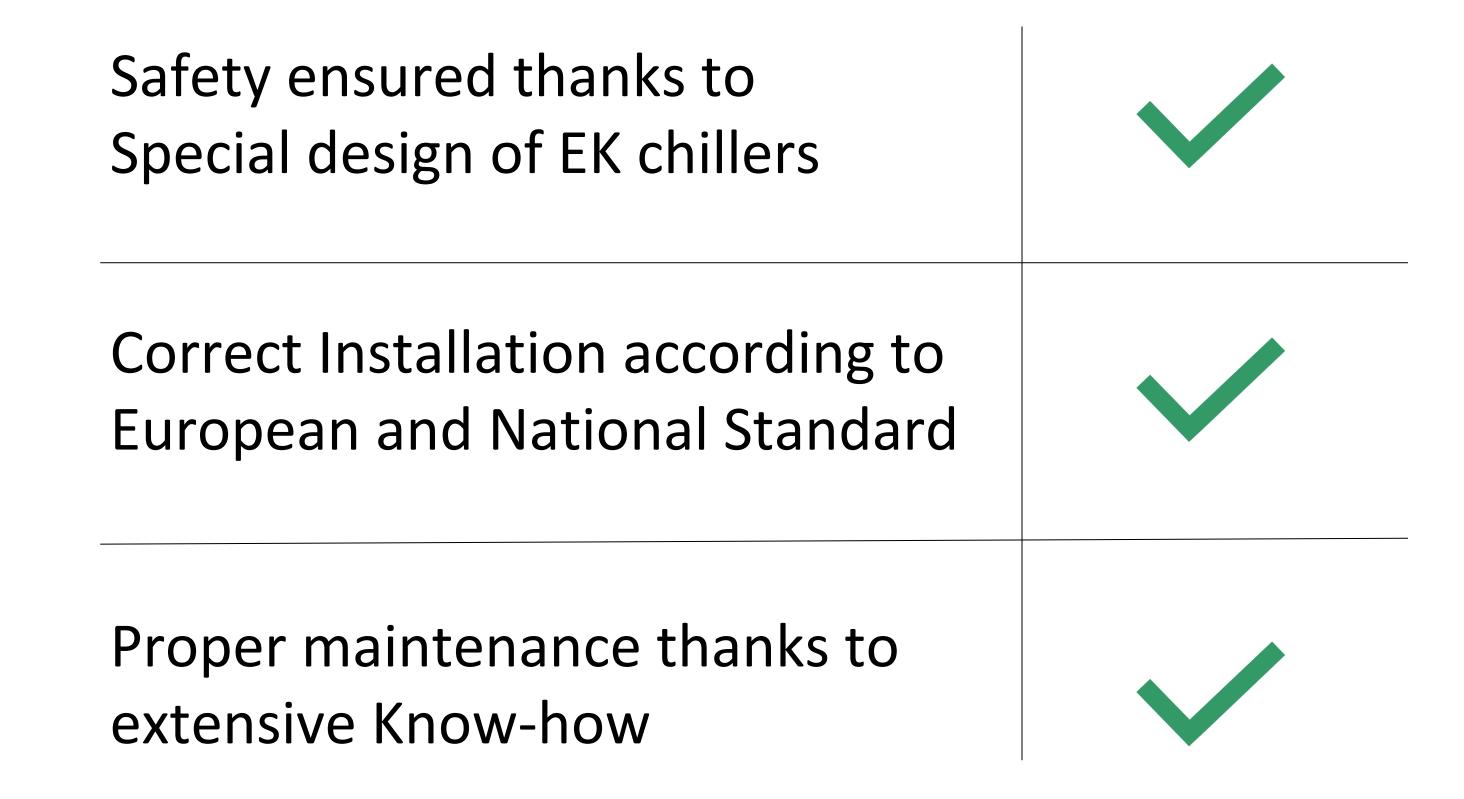

# Safety?

Classification according to EN Standards

#### Installation area evaluation according to:

European Standard EN 378:2016

- Indirect system
- Charge x circuit: 10 Kg

#### National Regulation (Fire Department)

Risk Assessment

Installation area:
Open air

Access: authorized

## How to ensure proper maintenance?

Specialized Technicians

Appropriate instrumentation

Gas Detector Calibration

## In summary: