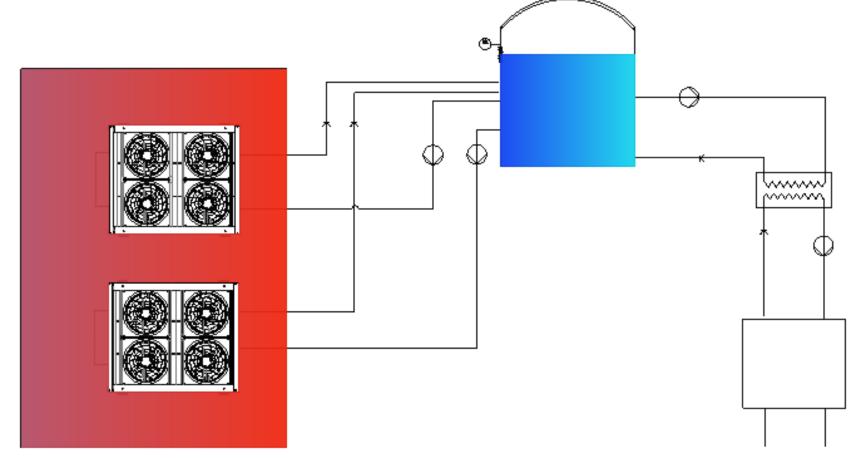

## ...what about installation?

#### Installation area evaluation according to:

European Standard EN 378:2016

- Indirect system
- Charge x circuit: 10 Kg

#### National Regulation (Fire Department)

Risk Assessment

Installation area:
Open air

Access: authorized