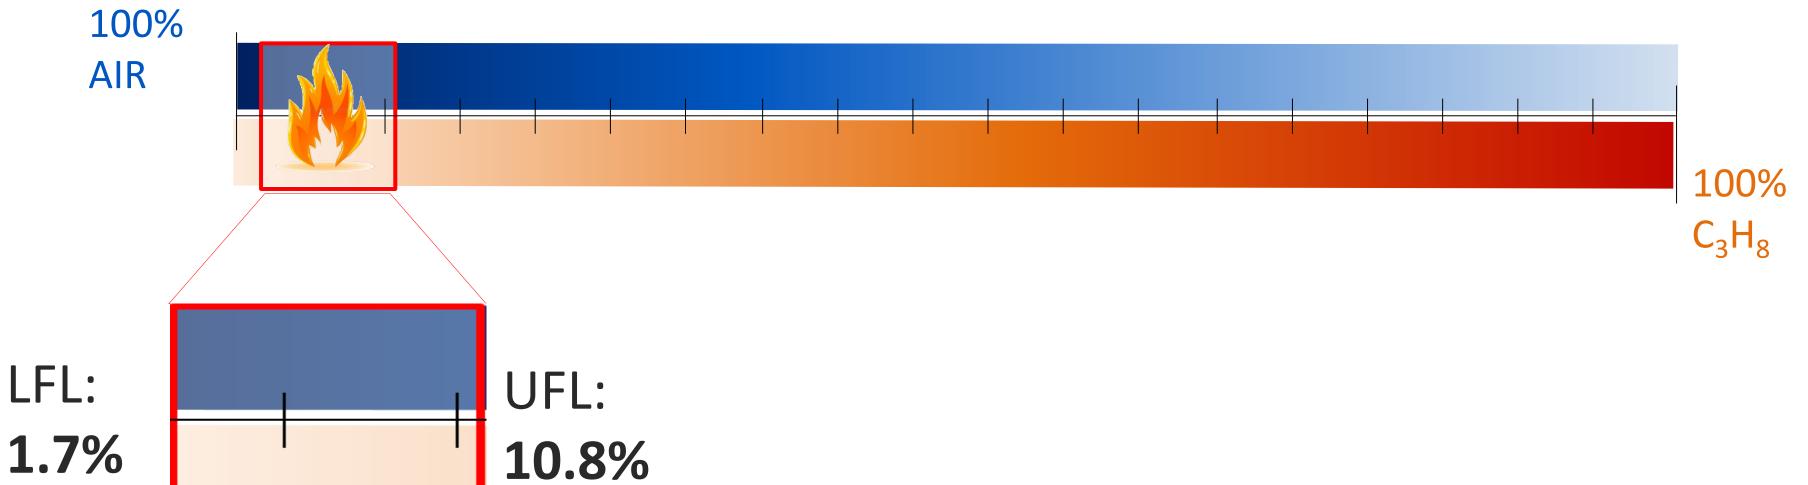

# EUROKLIMAT®

**Cooling System Solutions** 

R290 Fluid Chillers Providing Air Conditioning for a Cash & Carry Warehouse in Padua, Italy





### Customer Request

Refrigerant: R290

Application: Air Conditioning - Cash&Carry store

Cooling Capacity: 500 kW

Installation: Outdoor

## Why R290 chillers?

Company Policy:

F-Gas Exit Program

### EK solution? RKO.E 1402

Quantity: 2

Tot. Cooling capacity: 510 kW











# Safety?

Classification according to EN Standards









## ...what about installation?



#### Installation area evaluation according to:

European Standard EN 378:2016

- Indirect system
- Charge x circuit: 10 Kg

#### National Regulation (Fire Department)

Risk Assessment





Installation area:
Open air

Access: authorized











## How to ensure proper maintenance?



Specialized Technicians

Appropriate instrumentation

Gas Detector Calibration





## In summary:



## ... and what about the environment?





|                                                                                                               | R290               | /S <b>R410A</b>    |
|---------------------------------------------------------------------------------------------------------------|--------------------|--------------------|
| Cooling Cap