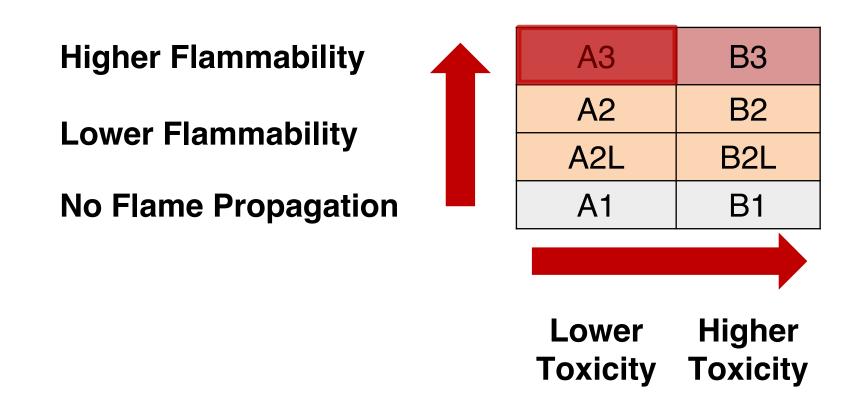

# EUROKLIMAT®

**Cooling System Solutions** 

R290 Fluid Chillers Providing Air Conditioning for a Cash & Carry Warehouse in Padua, Italy





### Customer Request

Refrigerant: R290

Application: Air Conditioning - Cash&Carry store

Cooling Capacity: 500 kW

Installation: Outdoor

## Why R290 chillers?

Company Policy:

F-Gas Exit Program

### EK solution? RKO.E 1402

Quantity: 2

Tot. Cooling capacity: 510 kW











# Safety?

Classification according to EN Standards









## ...what about installation?



#### Installation area evaluation according to:

European Standard EN 378:2016

- Indirect system
- Charge x circuit: 10 Kg

#### National Regulation (Fire Department)

Risk Assessment





Installation area:
Open air

Access: authorized











## How to ensure proper maintenance?



Specialized Technicians

Appropriate instrumentation

Gas Detector Calibration





## In summary:



## ... and what about the environment?





|                                                                                                               | R290               | /S <b>R410A</b>    |
|---------------------------------------------------------------------------------------------------------------|--------------------|--------------------|
| Cooling C