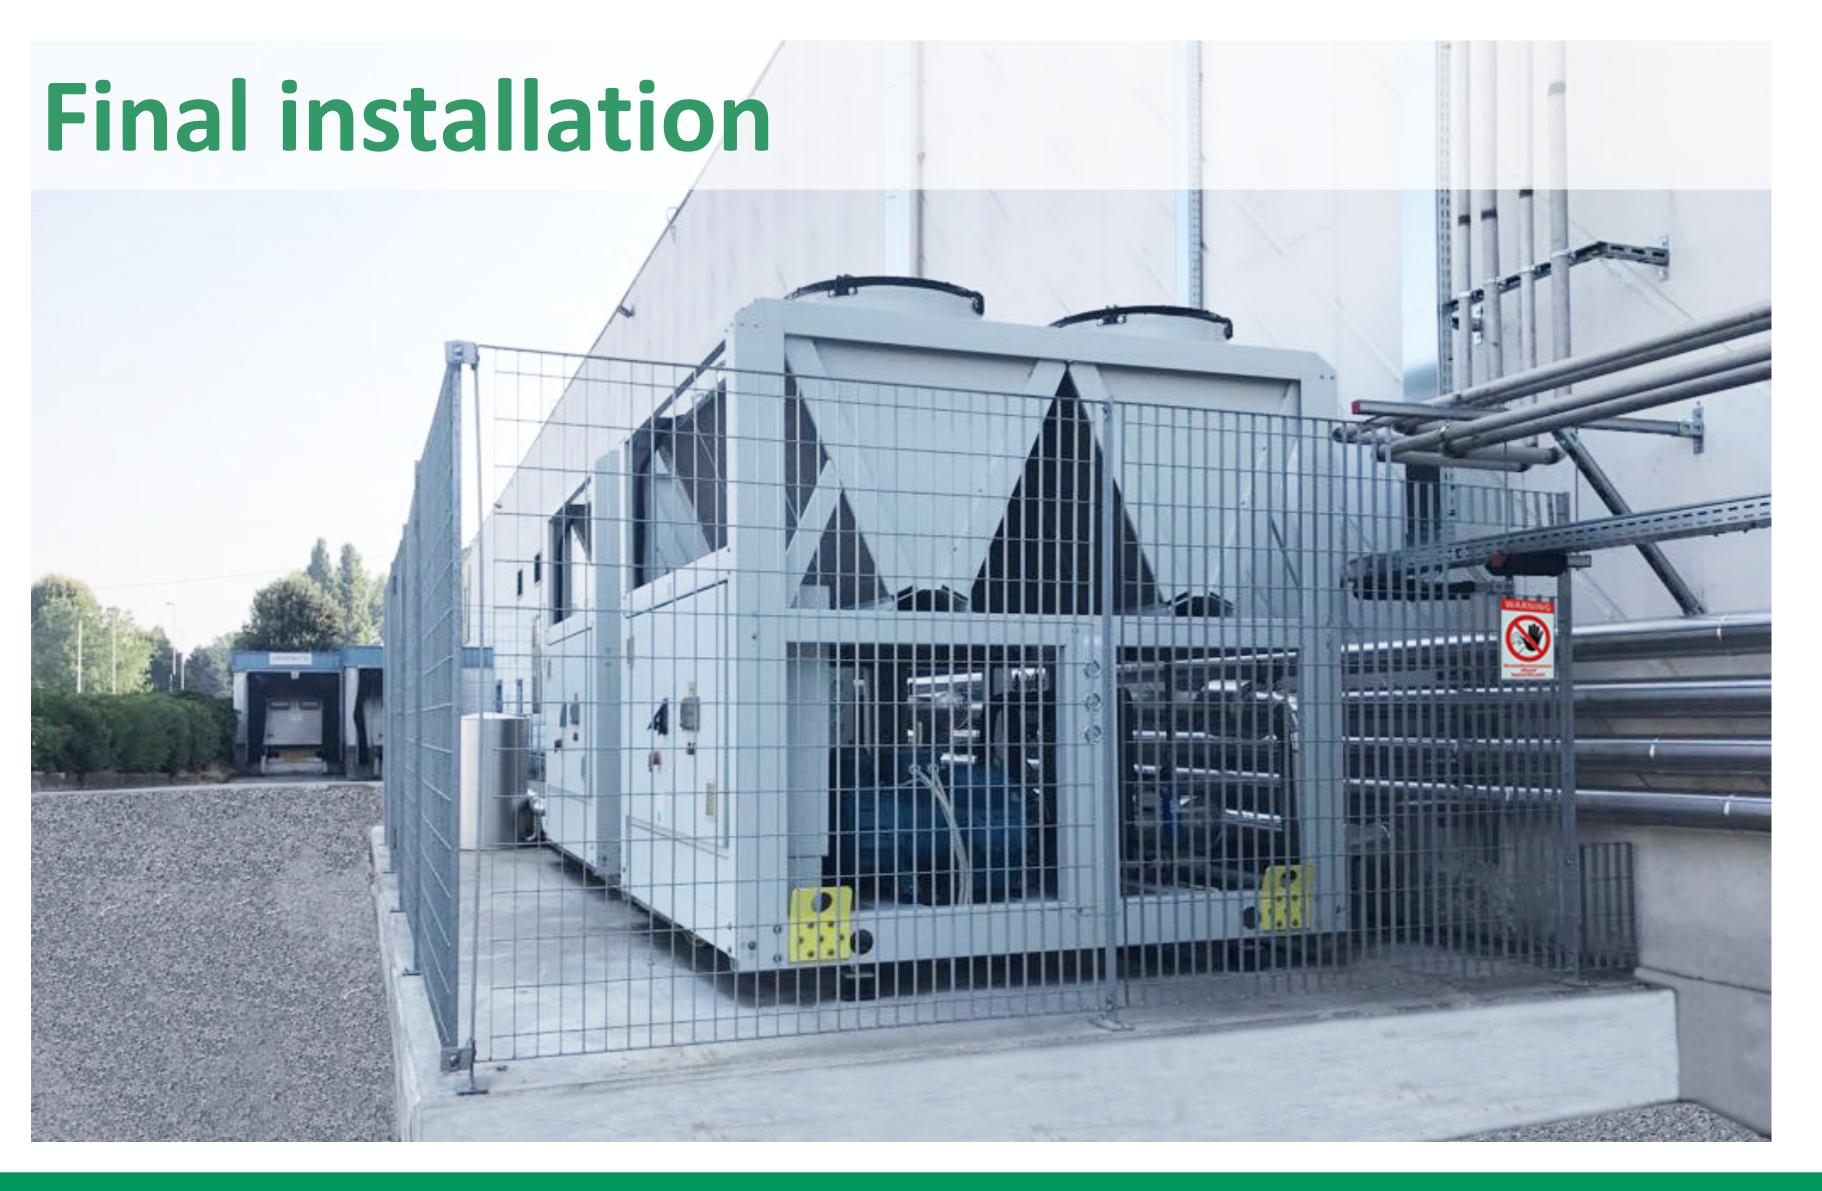

## ...what about installation?

#### Installation area evaluation according to:

European Standard EN 378:2016

- Indirect system
- Charge x circuit: 10 Kg

#### National Regulation (Fire Department)

Risk Assessment

Installation area:
Open air

Access: authorized