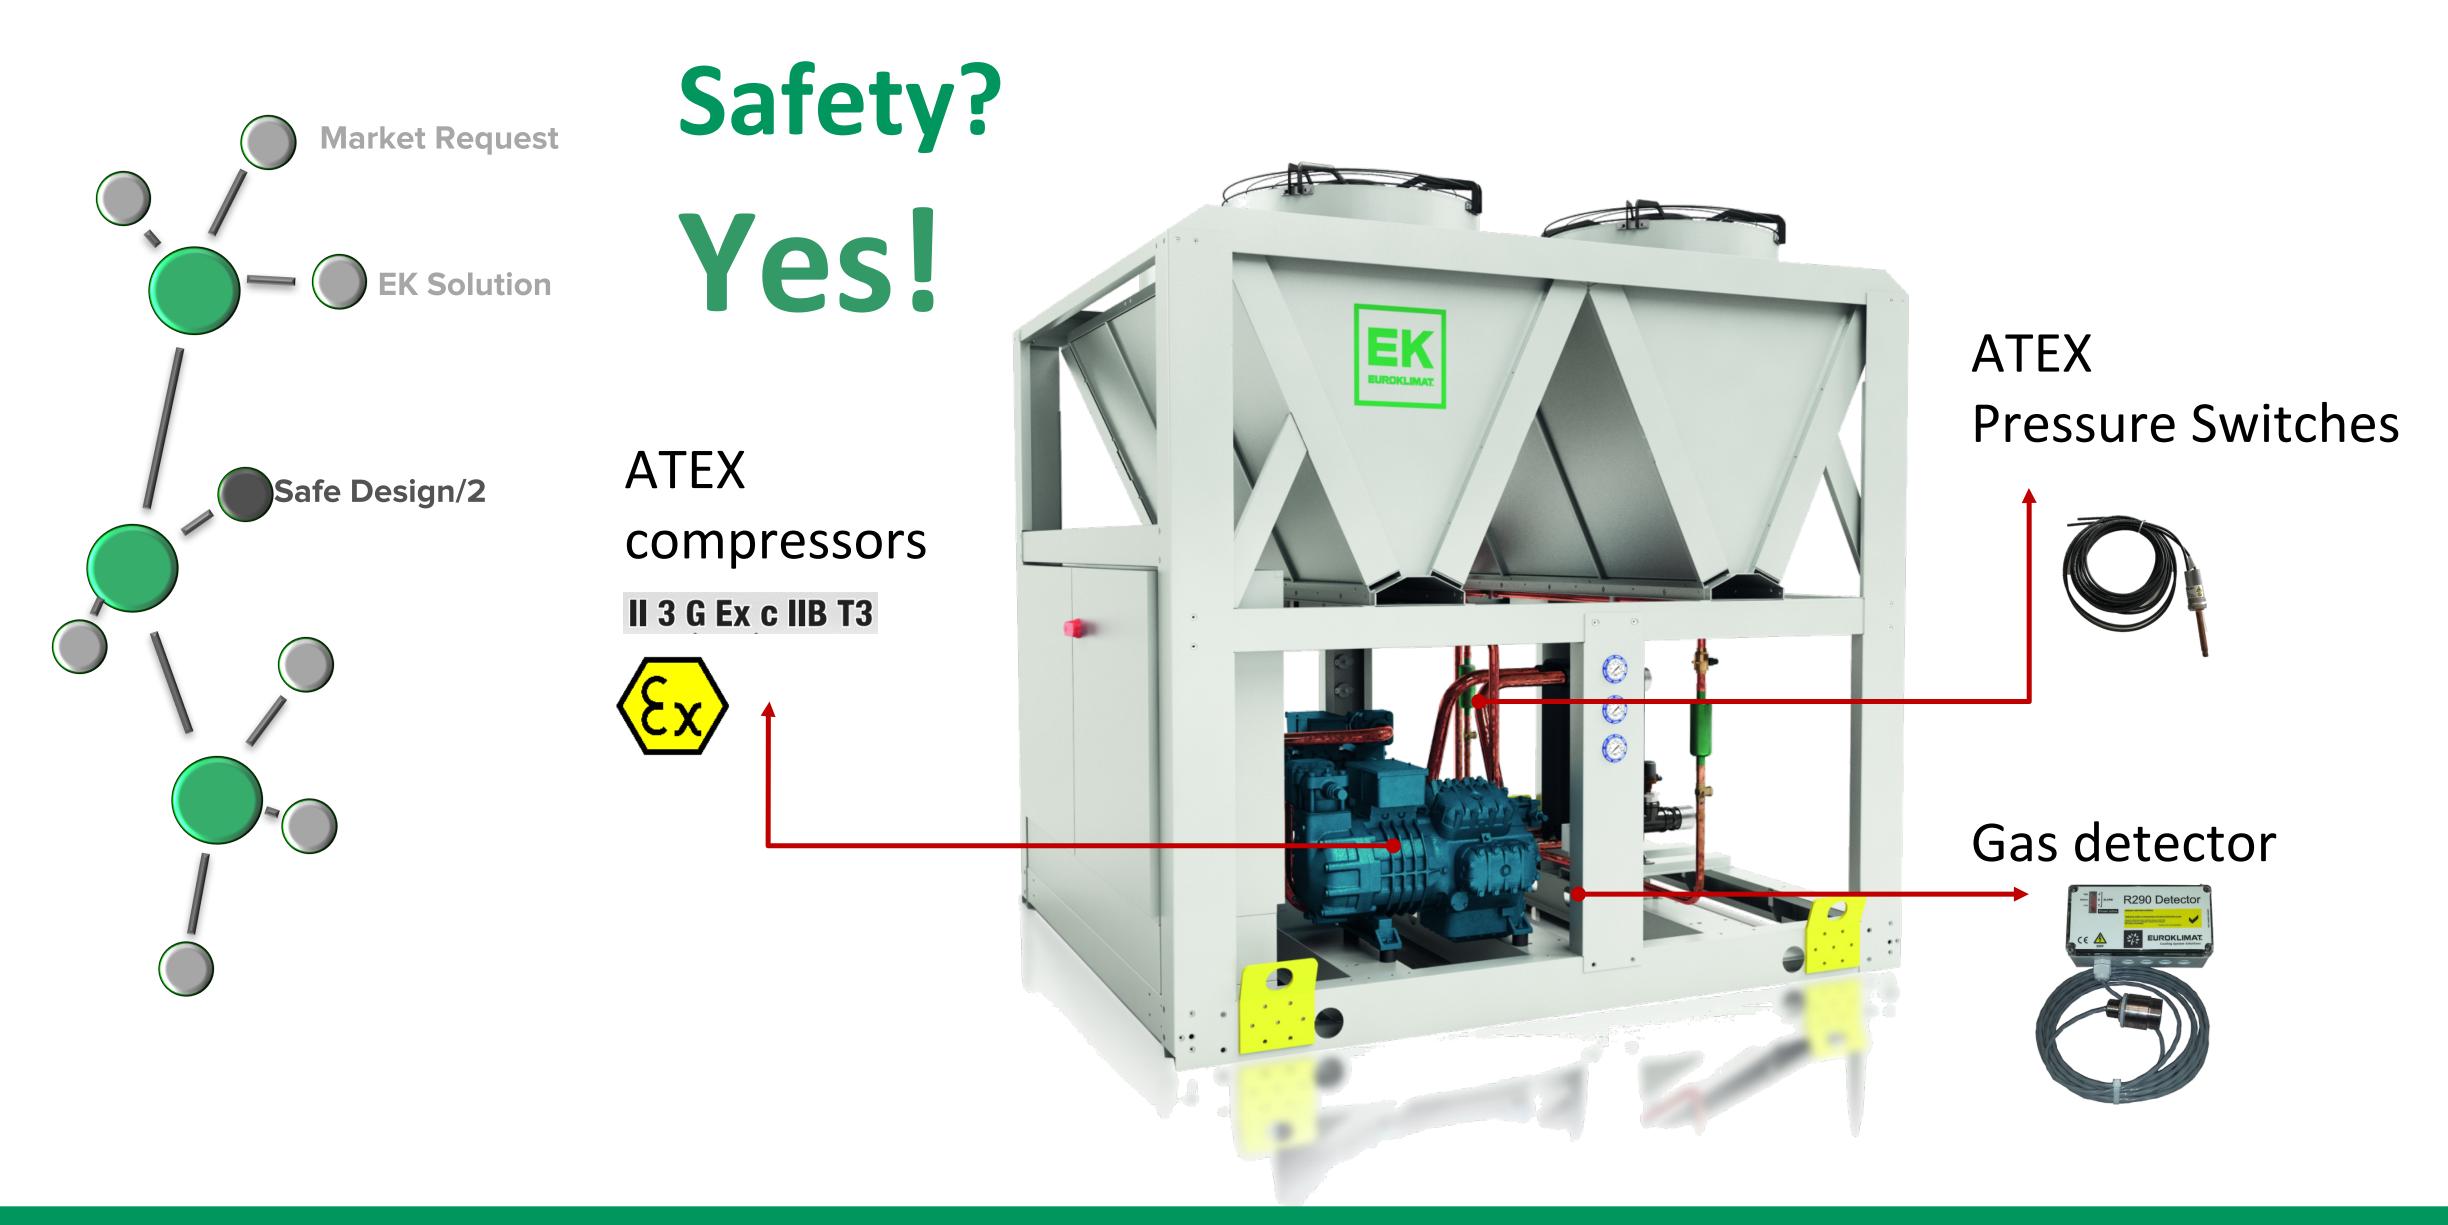

# Safety?

Classification according to EN Standards

### EK solution? RKO.E 1402

Quantity: 2

Tot. Cooling capacity: 510 kW