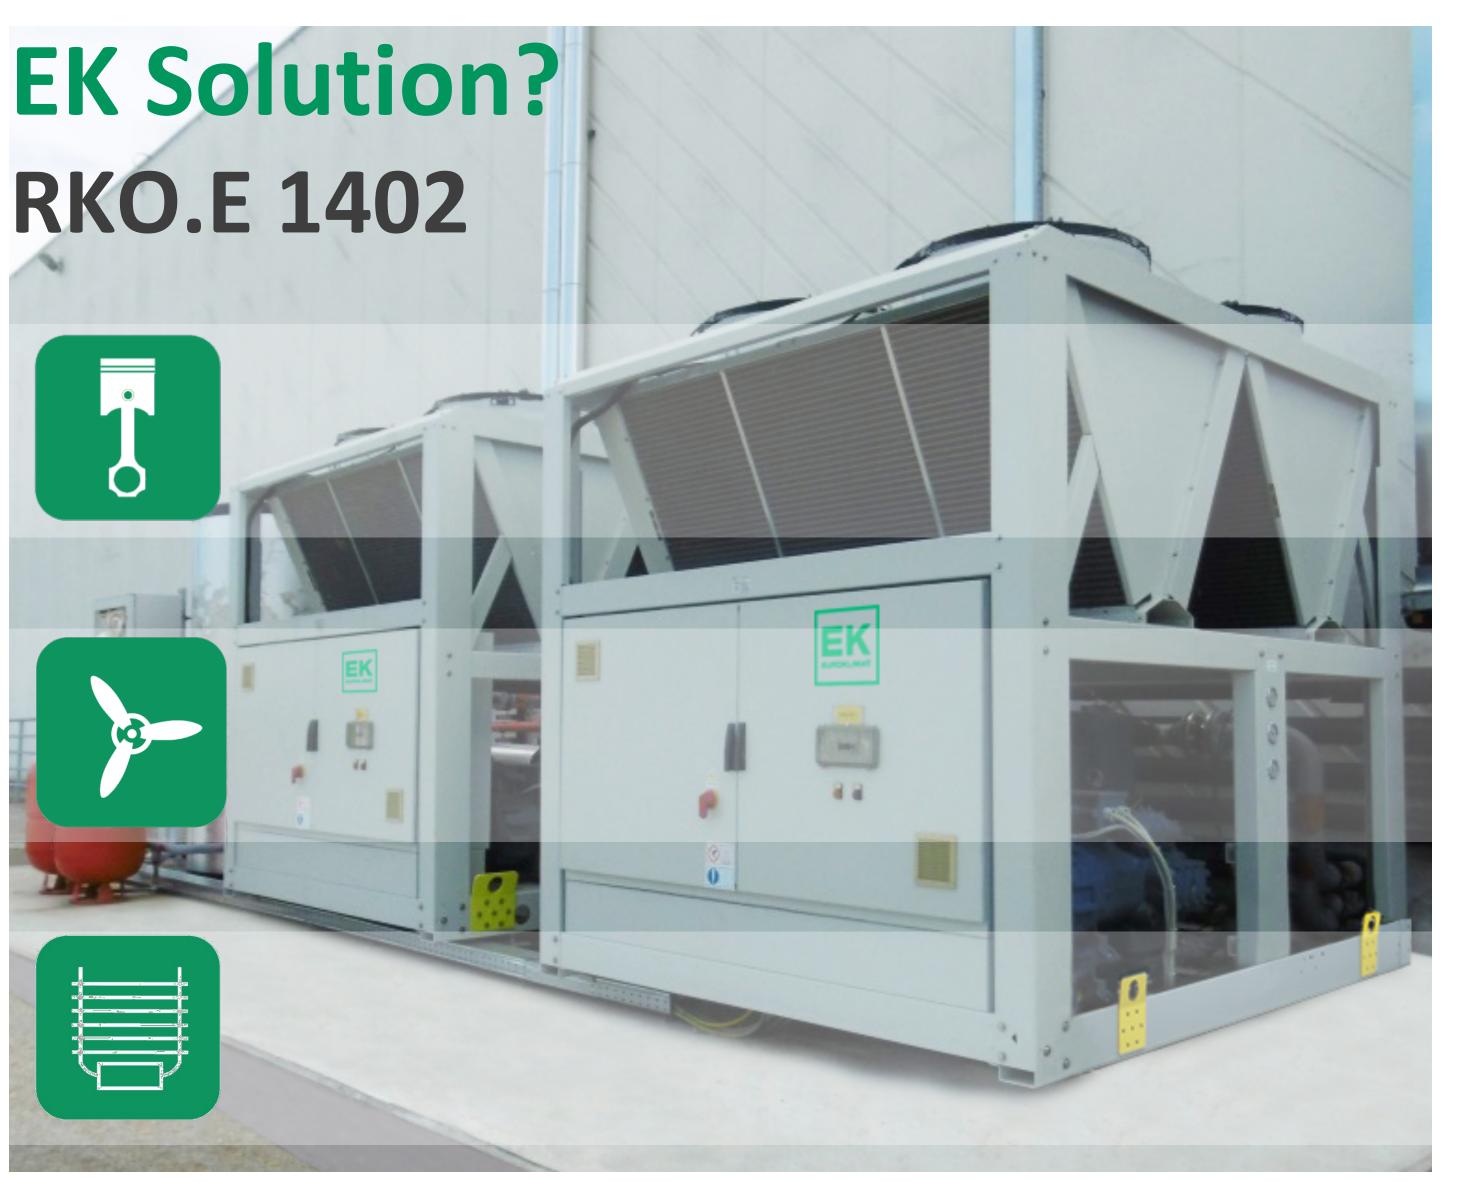

# EUROKLIMAT®

**Cooling System Solutions** 

R290 Fluid Chillers Providing Air Conditioning for a Cash & Carry Warehouse in Padua, Italy





### Customer Request

Refrigerant: R290

Application: Air Conditioning - Cash&Carry store

Cooling Capacity: 500 kW

Installation: Outdoor

## Why R290 chillers?

Company Policy:

F-Gas Exit Program

### EK solution? RKO.E 1402

Quantity: 2

Tot. Cooling capacity: 510 kW











# Safety?

Classification according to EN Standards









## ...what about installation?



#### Installation area evaluation according to:

European Standard EN 378:2016

- Indirect system
- Charge x circuit: 10 Kg

#### National Regulation (Fire Department)

Risk Assessment





Installation area:
Open air

Access: authorized











## How to ensure proper maintenance?



Specialized Technicians

Appropriate instrumentation

Gas Detector Calibration





## In summary:



## ... and what about the environment?





|                                                                                                               | R290               | /S <b>R410A</b>    |
|-----------------------------------------------------------------------------------------------------------