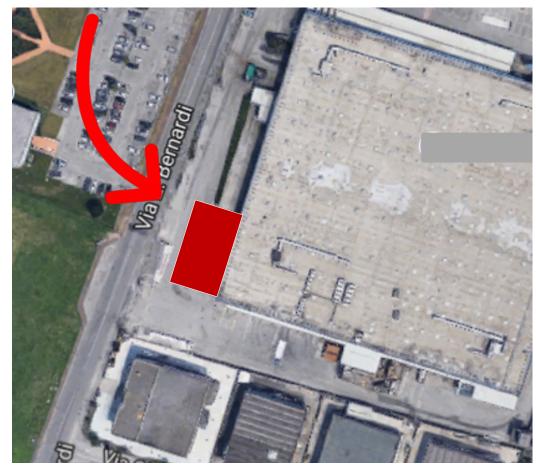

#### National Regulation (Fire Department)

Risk Assessment

Installation area:
Open air

Access: authorized