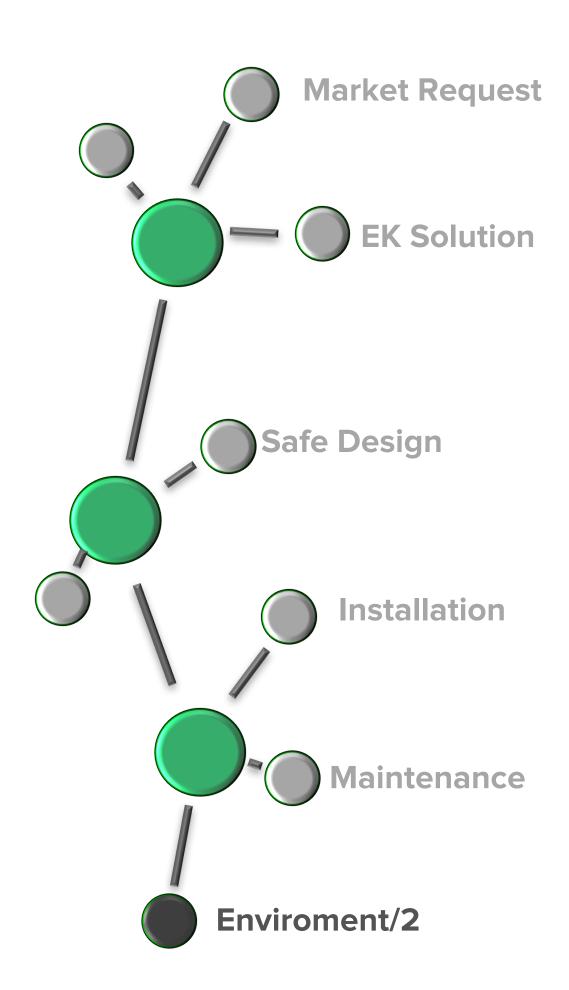

## ... and what about the environment?

|                                                                                                               | R290               | /S <b>R410A</b>    |
|---------------------------------------------------------------------------------------------------------------|--------------------|--------------------|
| Cooling Capacity <sup>(1)</sup> :                                                                             | 255 kW             | 253 kW             |
| Charge:                                                                                                       | 10 kg x circuit    | 17 kg x circuit    |
| EER:                                                                                                          | 2.98               | 2.86               |
| GWP:                                                                                                          | 3                  | 2088               |
| Reference conditions Ambient air temperature: 35°C nlet water temperature: 12°C Outlet water temperature: 7°C | Leakage            | e rate: 3%         |
| Direct CO <sub>2</sub> eq.                                                                                    | <b>0,0036</b> ton. | <b>4,2595</b> ton. |

Direct Savings:

**99,9%** ton. CO<sub>2</sub> eq.