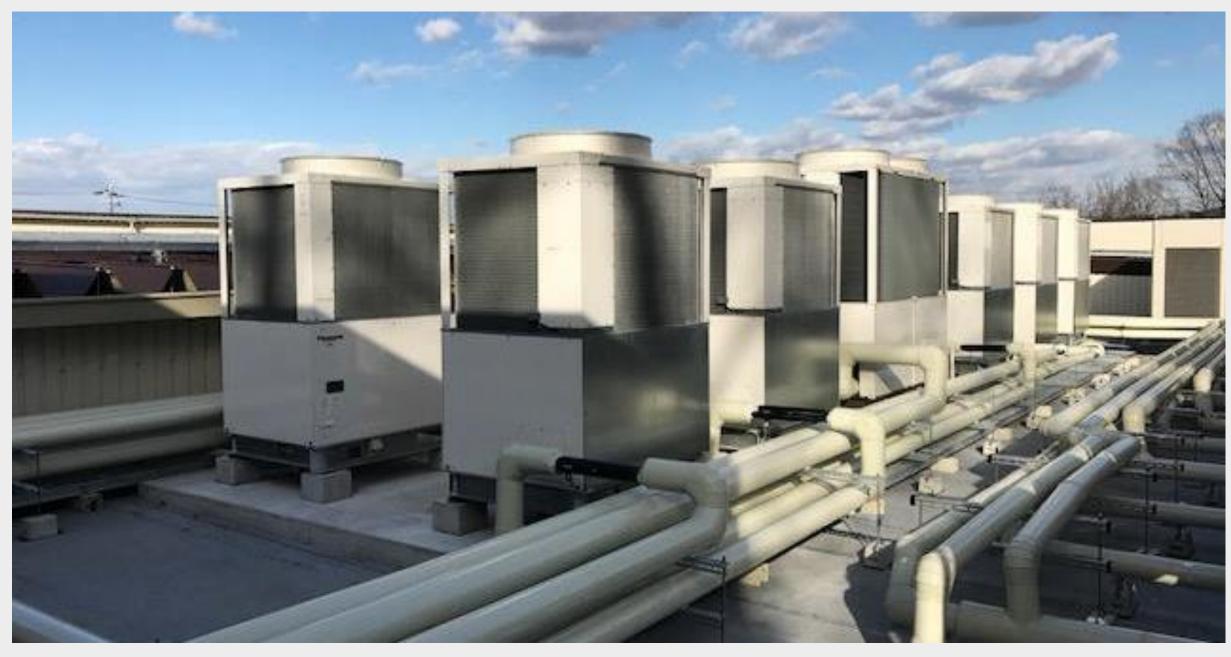

### Natural refrigeration system installation situation and its effecto-op Nango

**Condensing unit** 10HP×1unit 15HP×1unit 20HP×9unit

Showcase 61 unit +(7 cooling coils)

**Energy saving** ratio 36.7%  $\times 1$ 

**CO<sub>2</sub> Exhaust** reduction 385.8 Tonnage/year %2

↑Explanation & PR panel of environmental activity in the shop

ATMOsphere Japan / Tokyo / 13 February, 2018

Address / 578-81, Otani, Takada-shi, Yamato TEL/81-745-25-1120 Open/November 25<sup>th</sup>, 2016 Sales area/About 1850m Business hours/9 :  $00 \sim 21$  : 00

自然冷媒(CO2)の使用 地球温暖化防止のため、省エ ネ型自然冷媒(CO2)機器を

×1 (Comparing measured data with HFC refrigerant system)  $\times 2$  (Comparing calculation with HFC refrigeration system)