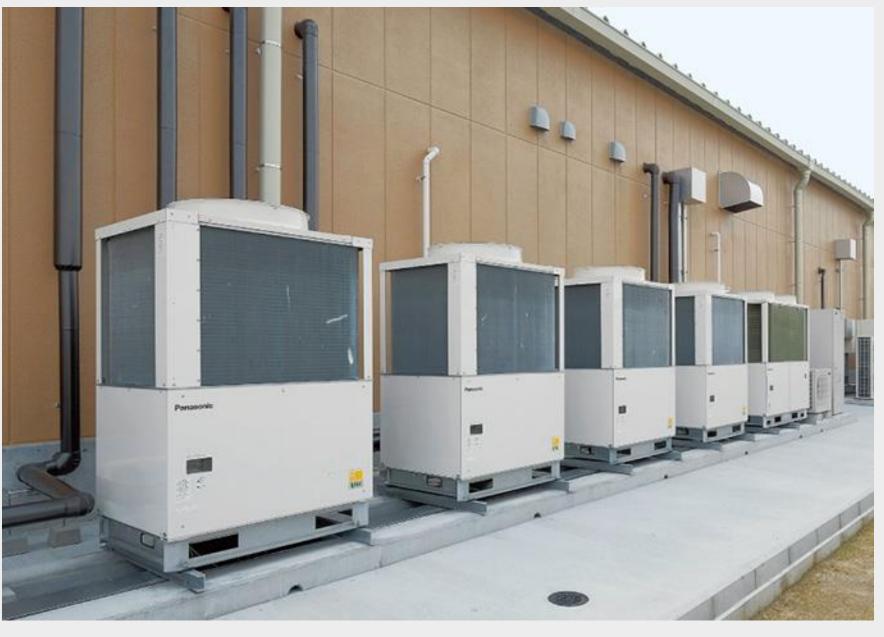

### Natural refrigeration system installation situation and its effecto-op Nango

**Condensing unit** 10HP×1unit 15HP×1unit 20HP×9unit

Showcase 61 unit +(7 cooling coils)

**Energy saving** ratio 36.7%  $\times 1$ 

**CO<sub>2</sub> Exhaust** reduction 385.8 Tonnage/year %2

↑Explanation & PR panel of environmental activity in the shop

ATMOsphere Japan / Tokyo / 13 February, 2018

Address / 578-81, Otani, Takada-shi, Yamato TEL/81-745-25-1120 Open/November 25<sup>th</sup>, 2016 Sales area/About 1850m Business hours/9 :  $00 \sim 21$  : 00