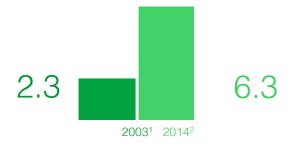

## **Schneider Electric**

The Global Specialist in Energy Management and Automation

€24.7 billion

FY 2016 revenues

~5%

of FY revenues devoted to R&D

160,000+

people in 100+ countries

#### Asia Pacific

61,500 Employees<sup>3</sup>

Factories
Including JV

20031 20142

34,100 Employees<sup>3</sup>

38 Factories

<sup>1:</sup> Published figures in billion € restated to reflect country-market view;