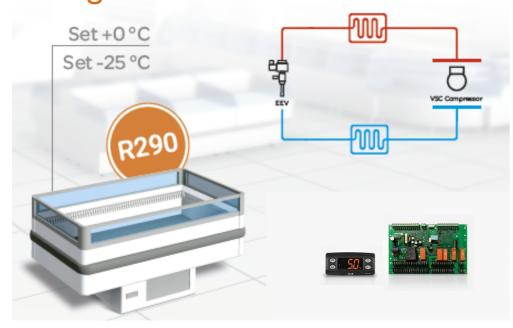

## Eliwell: efficiency with simplicity

- EWPlus EO standard controllers for R290 refrigerators
- RTN high efficiency controllers for R290 plug-in cabinets
- DOMINO CO2 transcritical solution for supermarkets

# Flexible as a double circuit with a single circuit