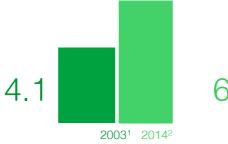

#### Asia Pacific

61,500 Employees<sup>3</sup>

Factories
Including JV

20031 20142

34,100 Employees<sup>3</sup>

38 Factories

<sup>1:</sup> Published figures in billion € restated to reflect country-market view;

<sup>2:</sup> Billion € pro-forma basis including LTM Sep 2014 revenue for Invensys

<sup>3:</sup> Including Invensys, excluding Delixi and Fuji