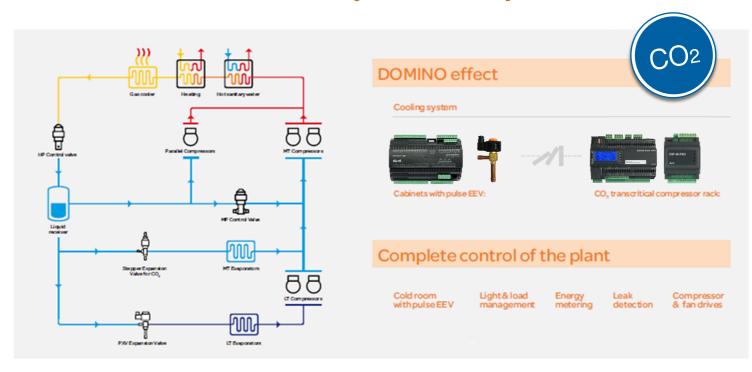

#### DOMINO: CO2 efficiency without ejector

#### Eliwell DOMINO solution

#### Simplicity boosts opportunity for efficient CO<sub>2</sub> solutions

- Pulse EEV drives 4K superheat with 2 parameters setting
- Booster or parallel compression CO2 architectures
- Medium temperature circuit suction pressure fixed up to 32 bar
- Evaporation and rack controls performs independently
- Up to 15% higher efficiency vs traditional booster

Adaptive low superheat RTX 600 // DOMINO PXV

CO<sub>2</sub> transcritical Rack