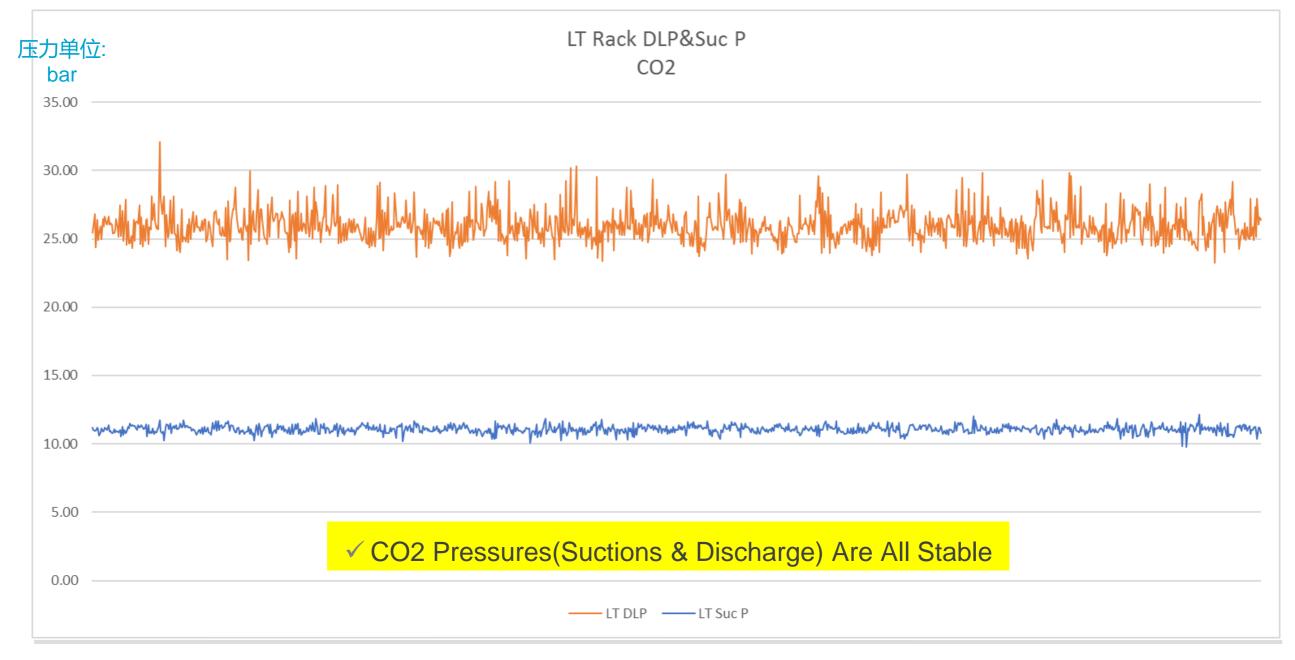

### Operation Data\_ LT CO<sub>2</sub> System Pressures

Suction Pressure: 11±1 barg

Discharge Pressure: 27±3 barg

System
Pressure
Stable
(Safe)