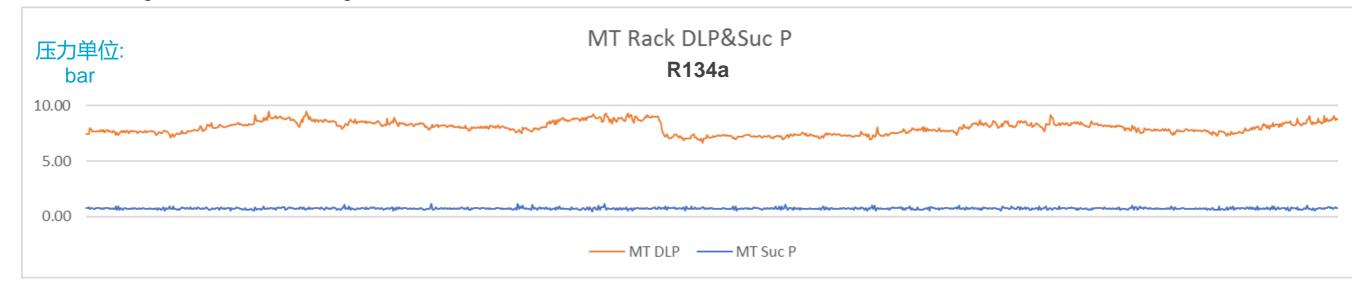

#### Operation Data\_ MT R134a System Pressures

Suction Pressure: 0.7±0.2 barg

Discharge Pressure: 8±1 barg