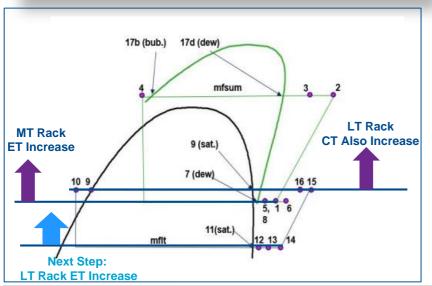

stem Design









Operation Data -MT and LT Cases Temp. Record

Showcase Temperature Accurate (±0.5°C)









#### **Operation Data -Same Result In 2018 March**

Showcase Temperature Accurate (±0.5°C)







42.01

3750

状态:

容量:

今日周期数:

油压:

状态:

Operation Data\_ Digital Rack(LT CO<sub>2</sub> Scroll)

ON

3750

2#

ON

10

3750

3#











Operation Data\_ Digital Rack(MT R134a Stream)

Compressor Cycling Time Reduced (-70%)











### Operation Data\_ LT CO<sub>2</sub> System Pressures

Suction Pressure: 11±1 barg

Discharge Pressure: 27±3 barg











System
Pressure
Stable
(Safe)

#### Operation Data\_ MT R134a System Pressures

Suction Pressure: 0.7±0.2 barg

Discharge Pressure: 8±1 barg







# HAT TO THE EMERSON.

## **Energy Saving By Floating Evap. Pressure**













### **Project Summary & Good Points**

System
Pressure
Stable(CO<sub>2</sub>)
(Safe)

Showcase Temperature Accurate (±0.5°C)

Compressor
Cycling Time
Reduced
(-70%)

Floating ET Applicable For Energy (Saving)



- ✓ Right Selection On Compressors(HP&Qty)
- ✓ Digital & EXV Tech.
- ✓ Software Helps On System Design



**E2 Controller** 



**Stream** 



**Stream (Digtial)** 



ZO



/ ZOD(Digital)



**EXV** 





Pressure /

Technology

**Emerson Different System Offerings Could Fit Different Scales**