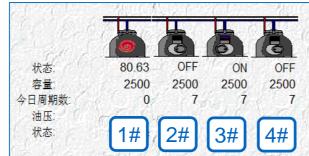

#### **Operation Data -Same Result In 2018 March**

Showcase Temperature Accurate (±0.5°C)

42.01

3750

状态:

容量:

今日周期数:

油压:

状态:

Operation Data\_ Digital Rack(LT CO<sub>2</sub> Scroll)

ON

3750

2#

ON

10

3750