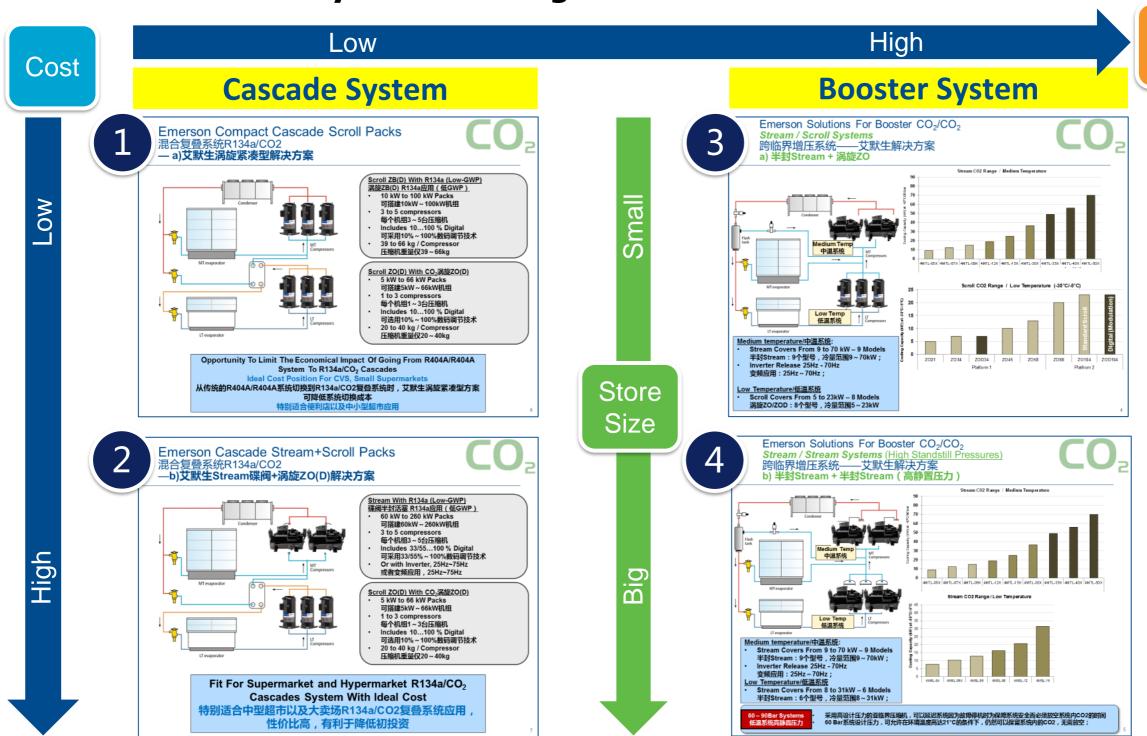

sure: 11±1 barg

Discharge Pressure: 27±3 barg











System
Pressure
Stable
(Safe)

#### Operation Data\_ MT R134a System Pressures

Suction Pressure: 0.7±0.2 barg

Discharge Pressure: 8±1 barg







# HAT TO THE EMERSON.

## **Energy Saving By Floating Evap. Pressure**













### **Project Summary & Good Points**

System
Pressure
Stable(CO<sub>2</sub>)
(Safe)

Showcase Temperature Accurate (±0.5°C)

Compressor
Cycling Time
Reduced
(-70%)

Floating ET Applicable For Energy (Saving)



- ✓ Right Selection On Compressors(HP&Qty)
- ✓ Digital & EXV Tech.
- ✓ Software Helps On System Design



**E2 Controller** 



**Stream** 



**Stream (Digtial)** 



ZO



/ ZOD(Digital)



**EXV** 





Pressure /

Technology

**Emerson Different System Offerings Could Fit Different Scales**