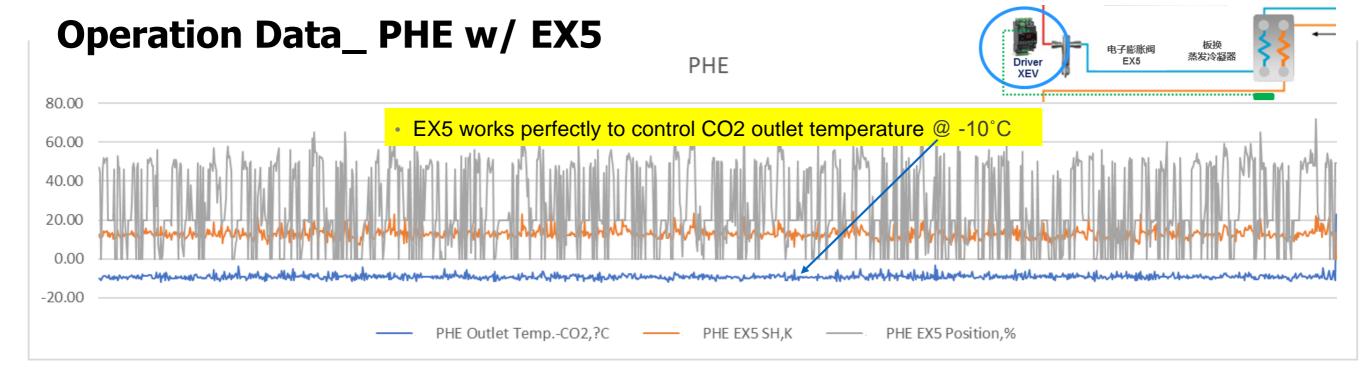

#### Powerful CO<sub>2</sub> Software Helps On System Design

Operation Data -MT and LT Cases Temp. Record

Showcase Temperature Accurate (±0.5°C)

#### **Operation Data -Same Result In 2018 March**

Showcase Temperature Accurate (±0.5°C)

42.01

3750

状态:

容量:

今日周期数:

油压: