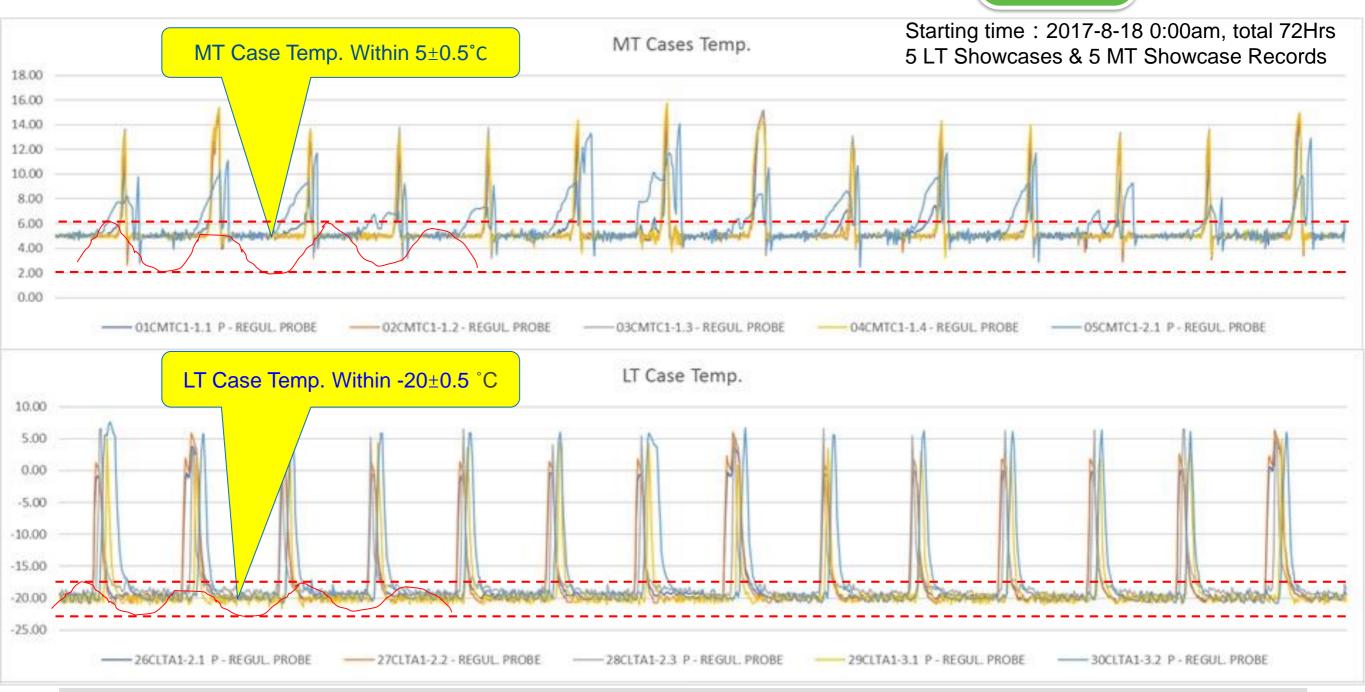

#### **Operation Data -Same Result In 2018 March**

Showcase Temperature Accurate (±0.5°C)

42.01

3750

状态:

容量:

今日周期数:

油压: