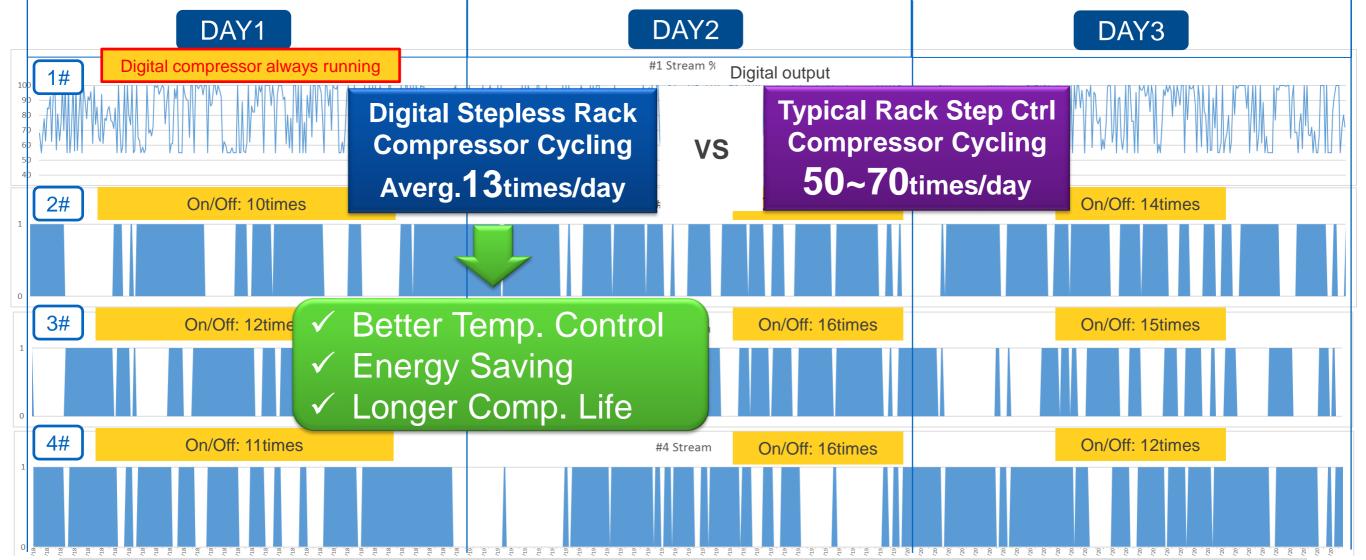

3#

Operation Data\_ Digital Rack(MT R134a Stream)

Compressor Cycling Time Reduced (-70%)