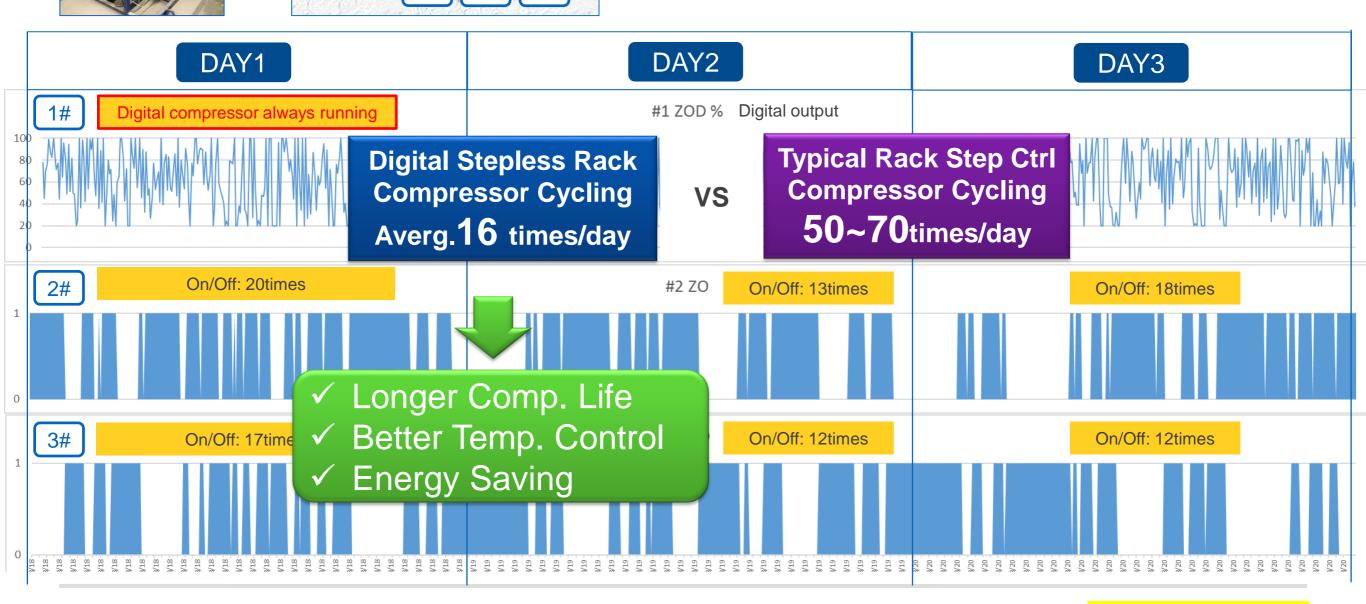

状态:

Operation Data\_ Digital Rack(LT CO<sub>2</sub> Scroll)

ON

3750

2#

ON

10

3750

3#

Operation Data\_ Digital Rack(MT R134a Stream)

Compressor Cycling Time Reduced (-70%)