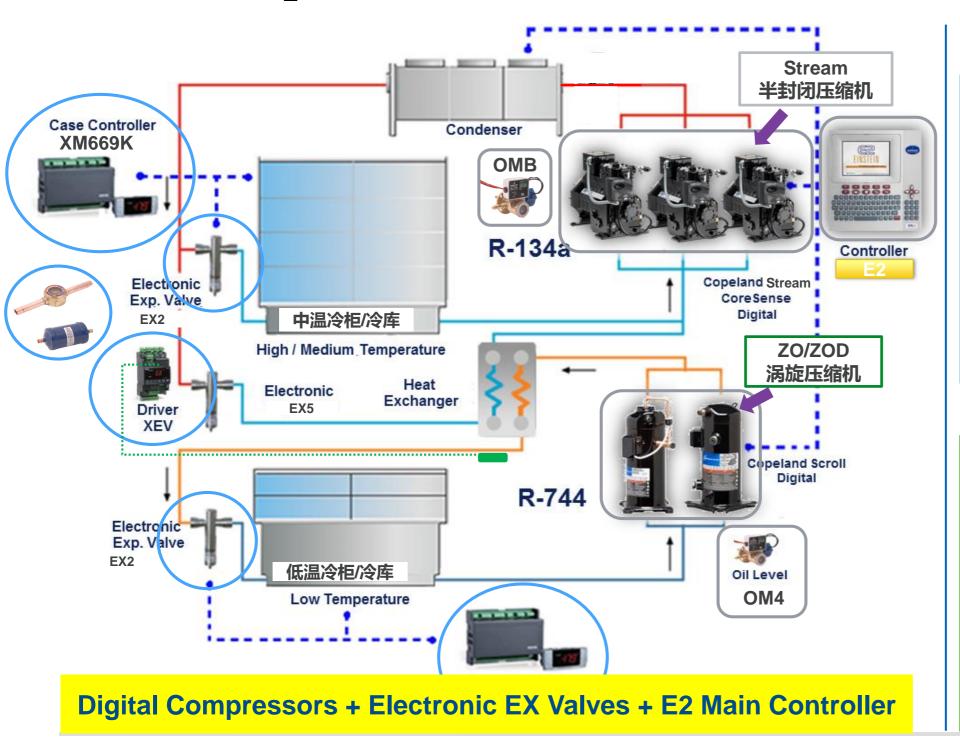

#### **Homeful CO<sub>2</sub>/R134a System Architecture**

#### MT Part R134a

| 85.6 kW |
|---------|
|         |
| ital    |
|         |
|         |

#### LT Part CO2

| Equipment              | Qty | Heat Load<br>(Total) |
|------------------------|-----|----------------------|
| Showcase               | 13  | 16.1 kW              |
| Cold Room              | 1   |                      |
| LT (CO2)<br>Compressor | Qty | Remark               |
| ZOD34                  | 1   | Digital              |
| ZO34                   | 2   |                      |