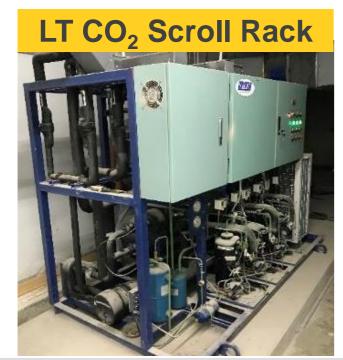

#### **Equipment On Field**

#### LT Part CO2

| Equipment              | Qty | Heat Load<br>(Total) |
|------------------------|-----|----------------------|
| Showcase               | 13  | 16.1 kW              |
| Cold Room              | 1   |                      |
| LT (CO2)<br>Compressor | Qty | Remark               |
| ZOD34                  | 1   | Digital              |
| ZO34                   | 2   |                      |