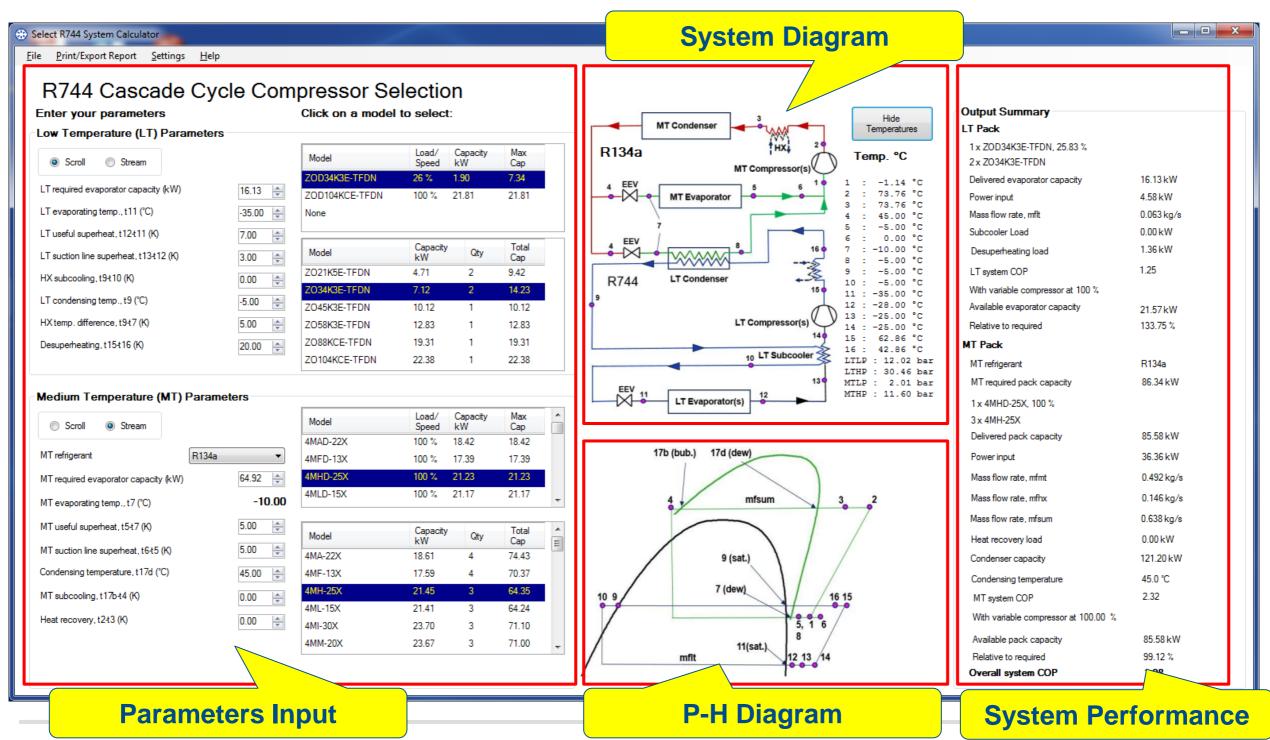

#### Powerful CO<sub>2</sub> Software Helps On System Design

Operation Data -MT and LT Cases Temp. Record

Showcase Temperature Accurate (±0.5°C)