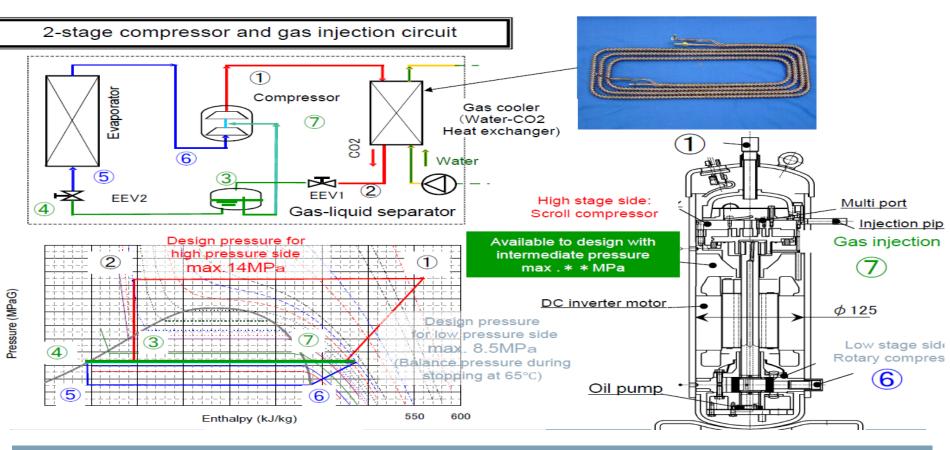

gh Performance Hot water supply from 6000 10 9000 High Efficiency High coefficient of performance (4.3 in intermediate season) Environmentally Responsible

High efficient C02 as a refrigerant Easy operation

Advanced operation touch screen LCD Long-term Reliability

High quality robust technology



AIR CONDITIONING



## **Natural Refrigerant Industry Sustainability**

- Working on changing industry practice to maximise efficiency and productivity.
- Pushing the boundaries of the heat pump
- Leading installer training and service support.
- Targeting sustainable applications and sustainable Industry.
- Delivering ongoing product development.
- Ongoing Technology integration and software updates.
- Delivering Long-term Sustainable Hot Water Solutions.



#### **Rotary Scroll Compressor**



#### **Extreme Conditions**





#### Pushing the Climatic Limits of Natural Refrigerants.

© 2017 MITSUBISHI HEAVY INDUSTRIES AIR-CONDITIONERS AUSTRALIA. All Rights Reserved.



### **Shene Distillery**

# Understanding and Changing one of the oldest process invented for efficiency and productivity.