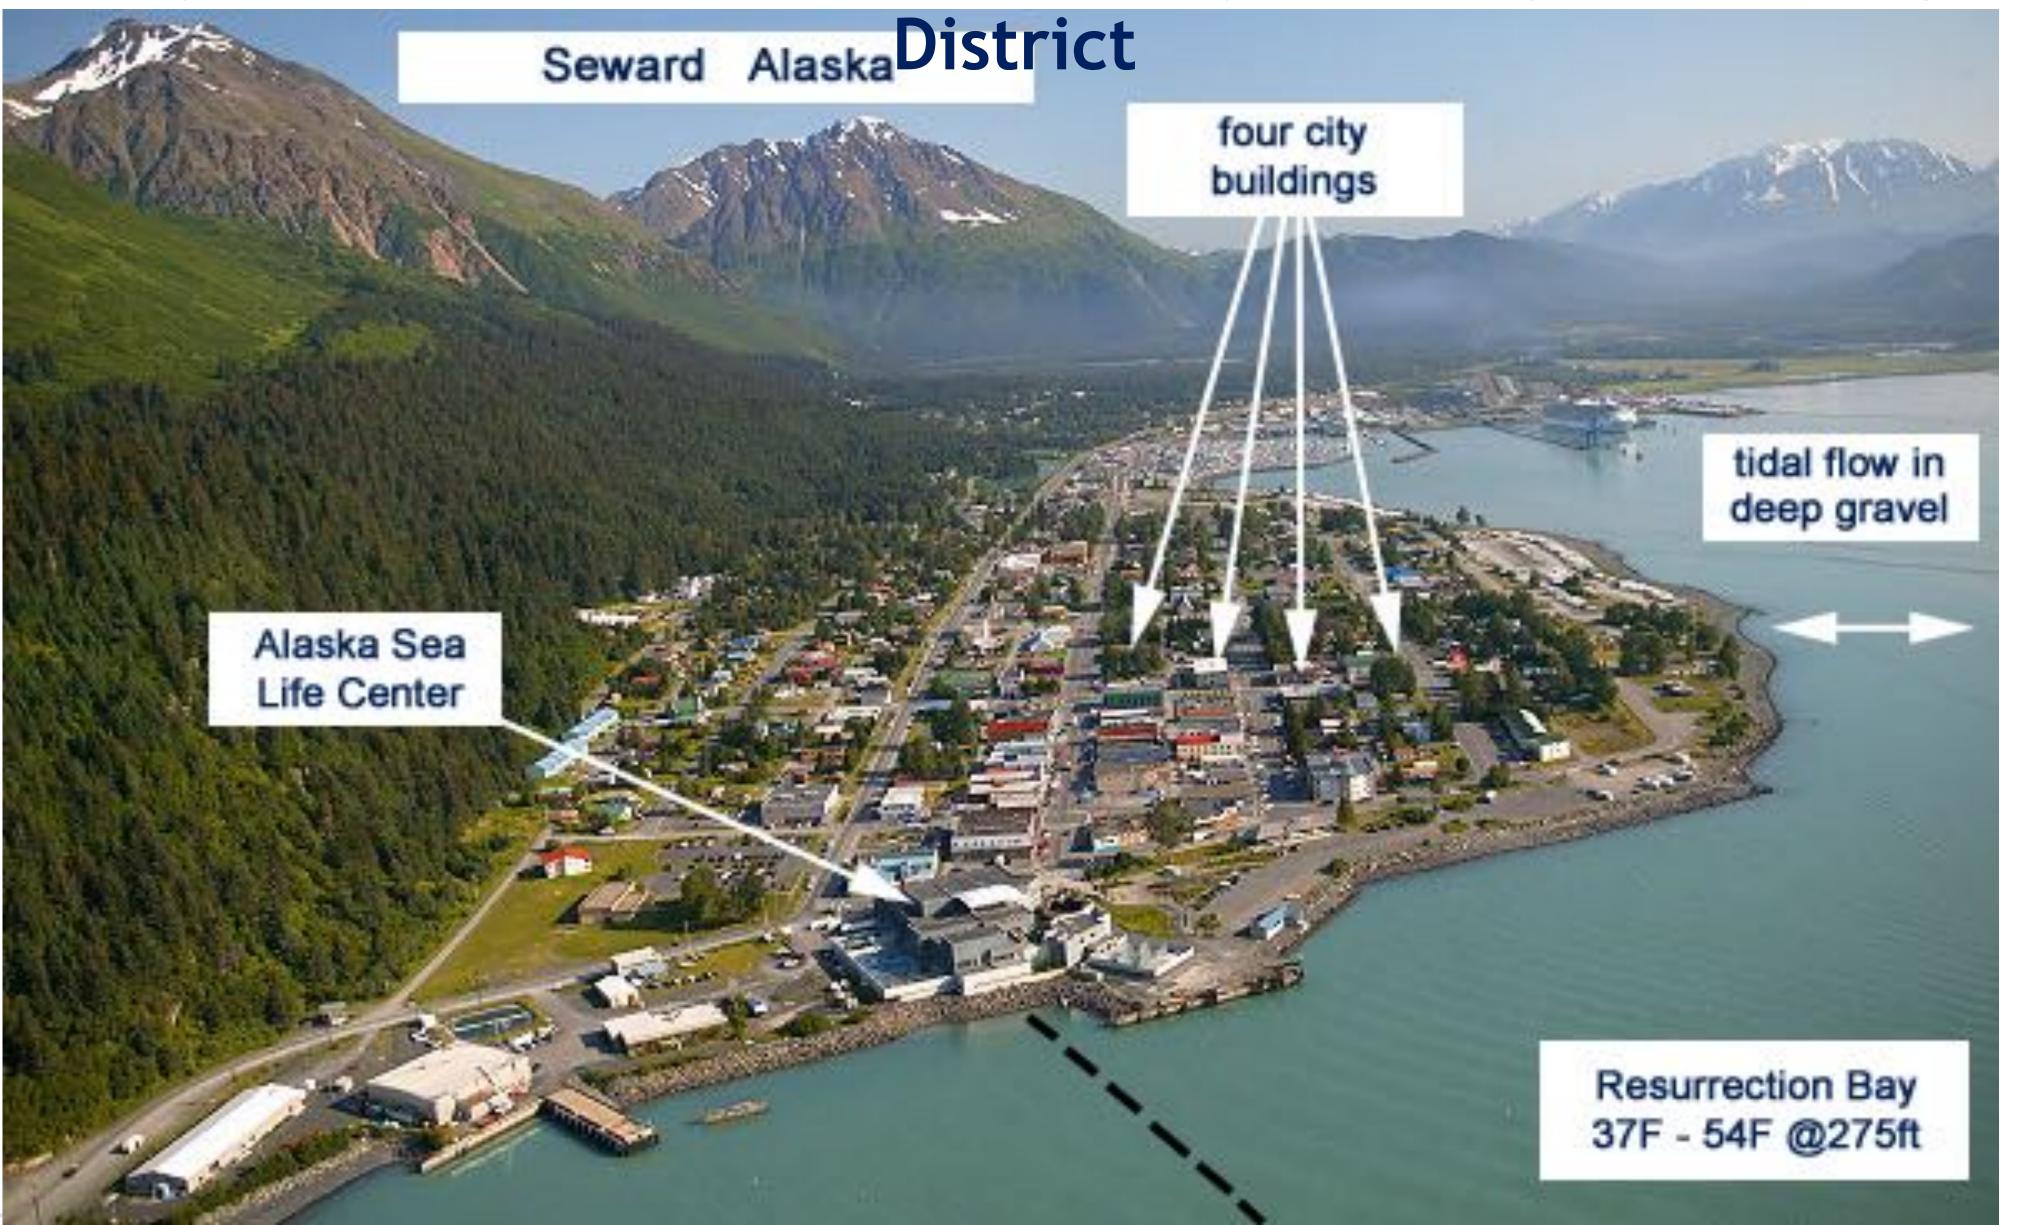

#### City Of Seward, Alaska - Four City buildings In Heating

## City Of Seward, Alaska - Four City buildings In Heating District

Tidal Inflow In Shore Line Gravel - Similar To Nearby Ocean Temperatures - Will Be Source Heat For CO2 Heat Pumps