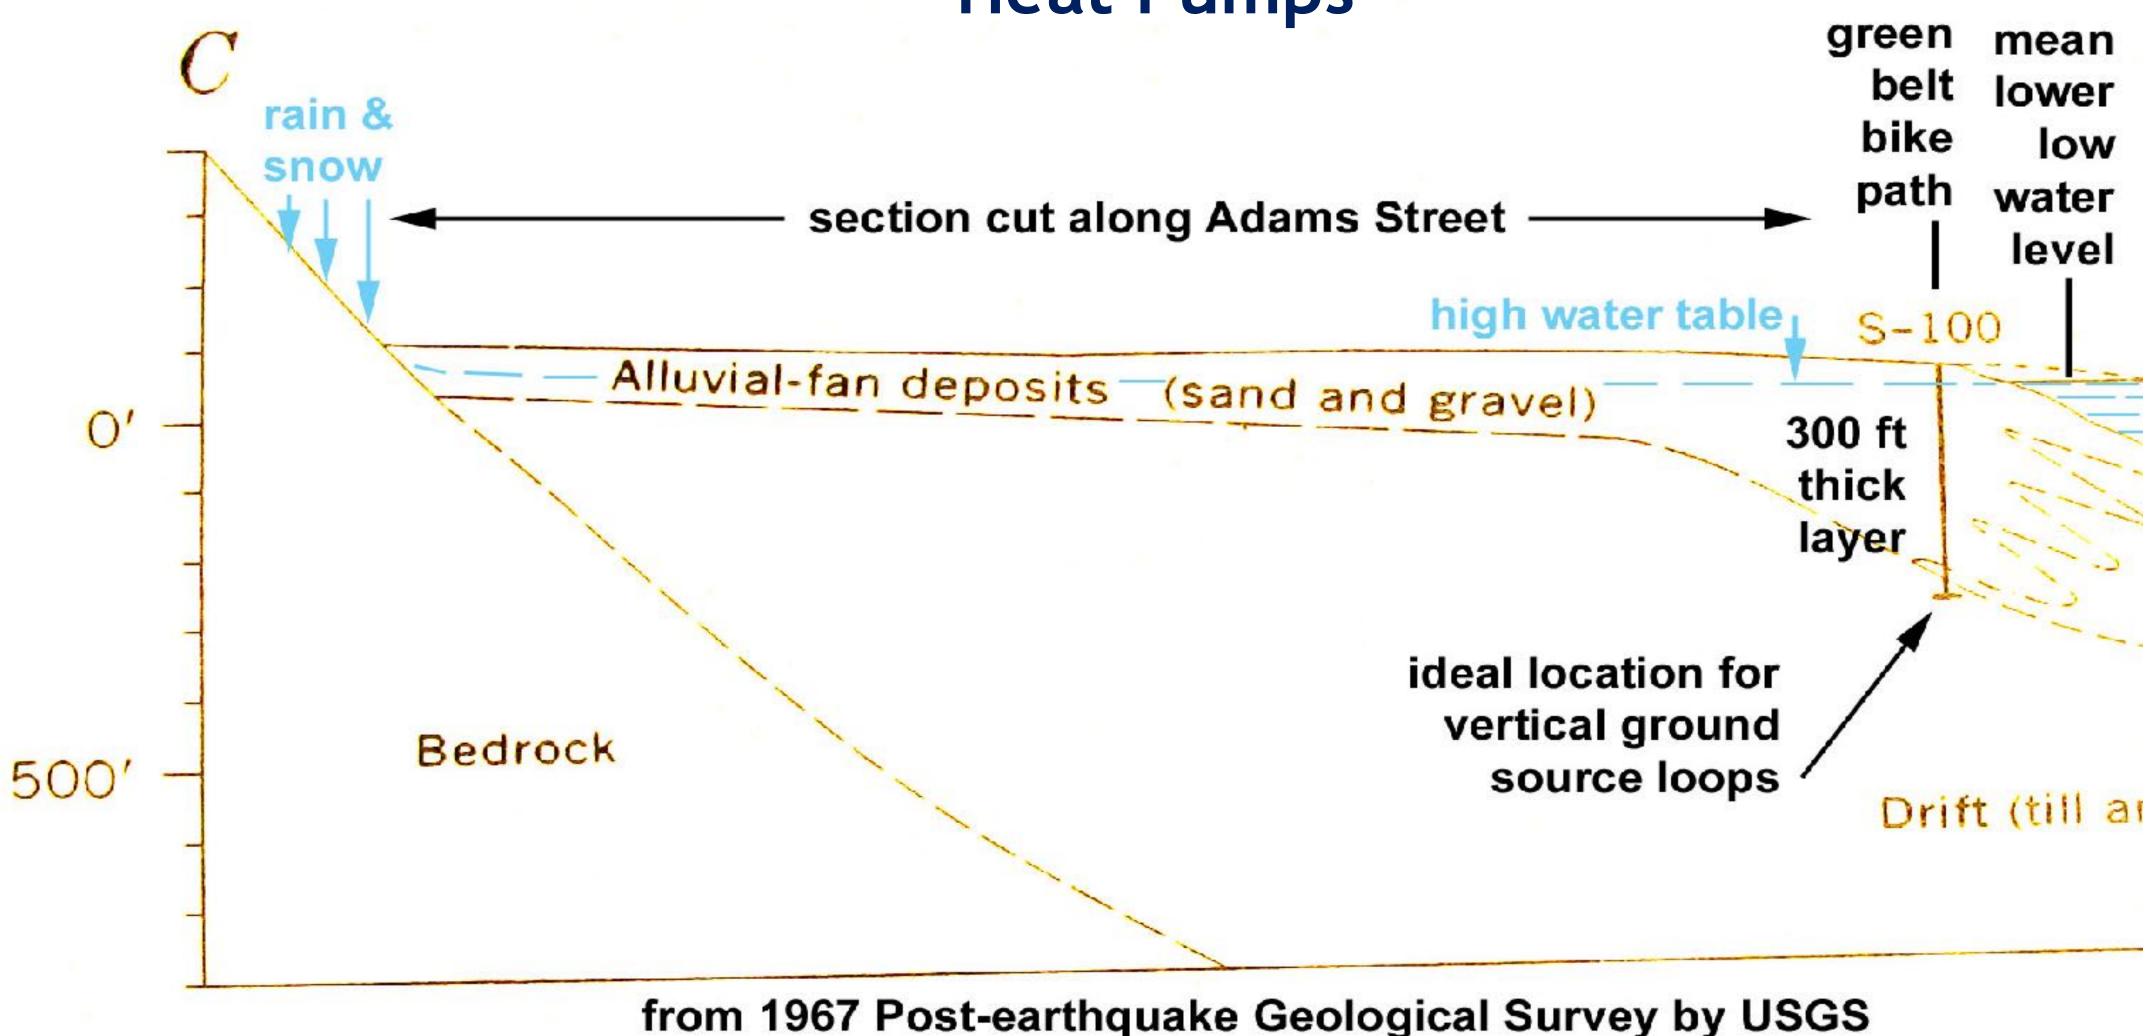

## City Of Seward, Alaska - Four City buildings In Heating District

Tidal Inflow In Shore Line Gravel - Similar To Nearby Ocean Temperatures - Will Be Source Heat For CO2 Heat Pumps

# Source Heat Will Be Extracted From Tidal Inflow Via Innovative Vertical HDPE Loops

DOUBLE U-BENDS

2 typical HDPE U-Bends and Geothermal
Sure Clips "Quad Bones"

Geothermal Sure Clip LLC Double U-Bend Assembly