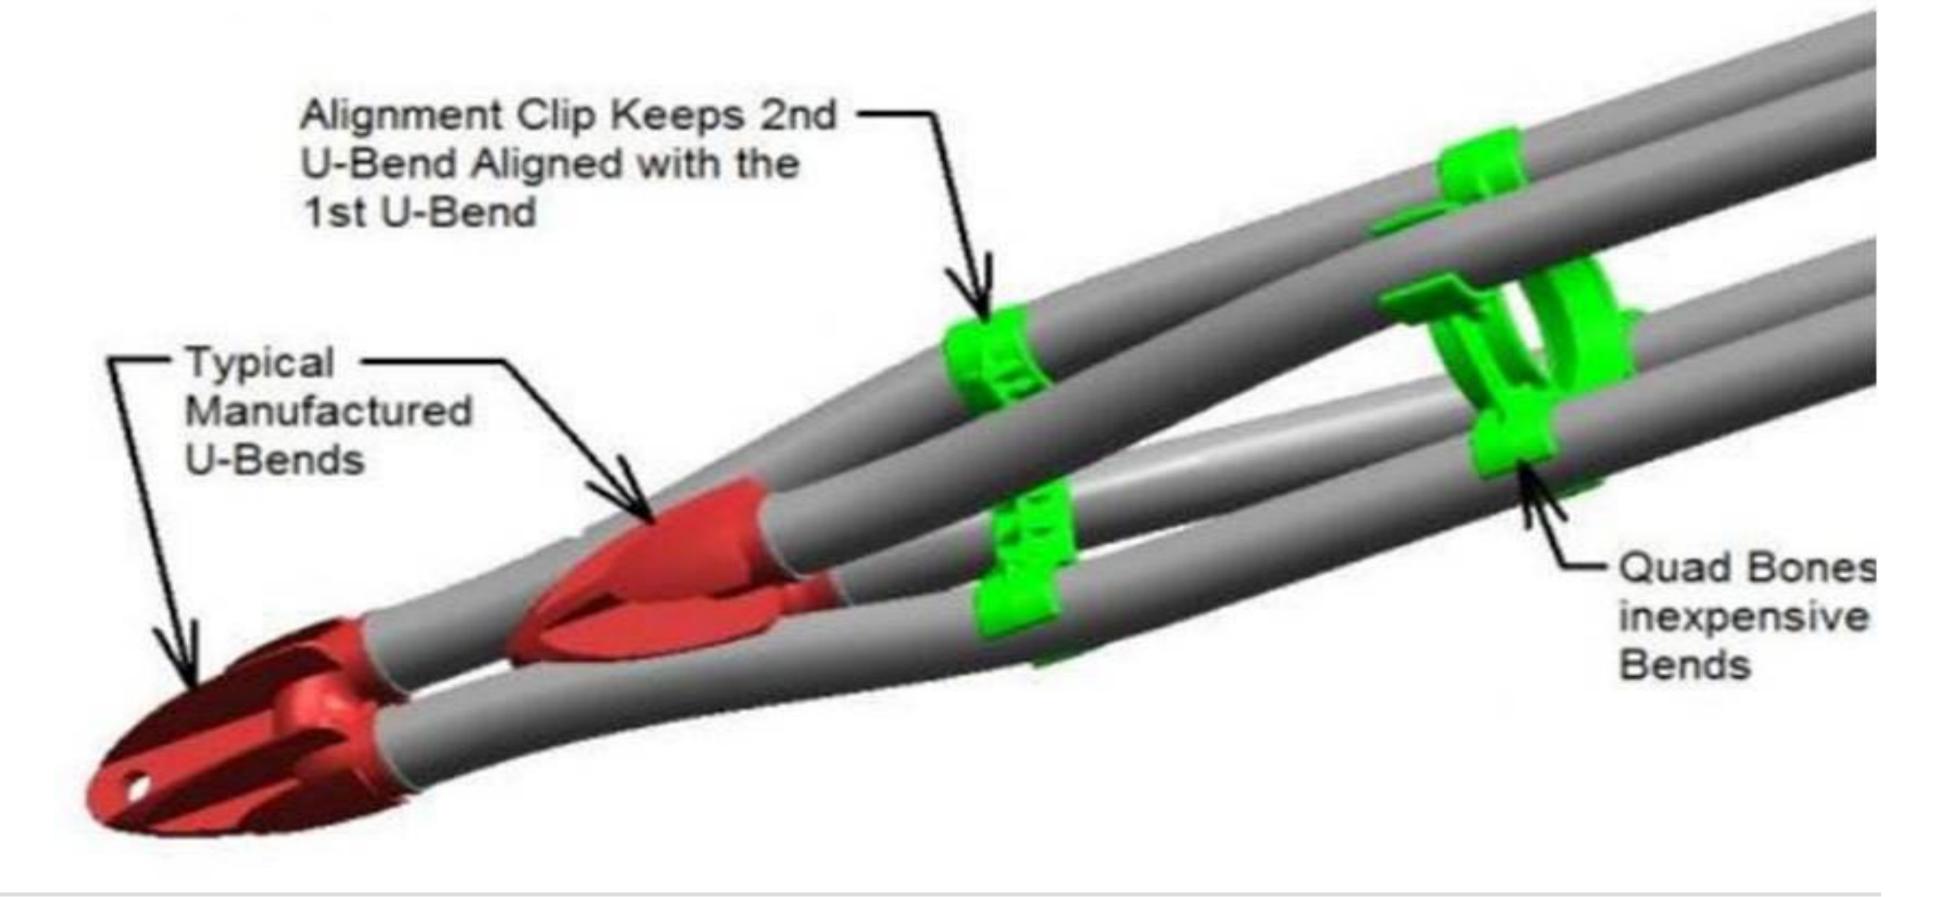

# Source Heat Will Be Extracted From Tidal Inflow Via Innovative Vertical HDPE Loops

DOUBLE U-BENDS

2 typical HDPE U-Bends and Geothermal
Sure Clips "Quad Bones"

Geothermal Sure Clip LLC Double U-Bend Assembly