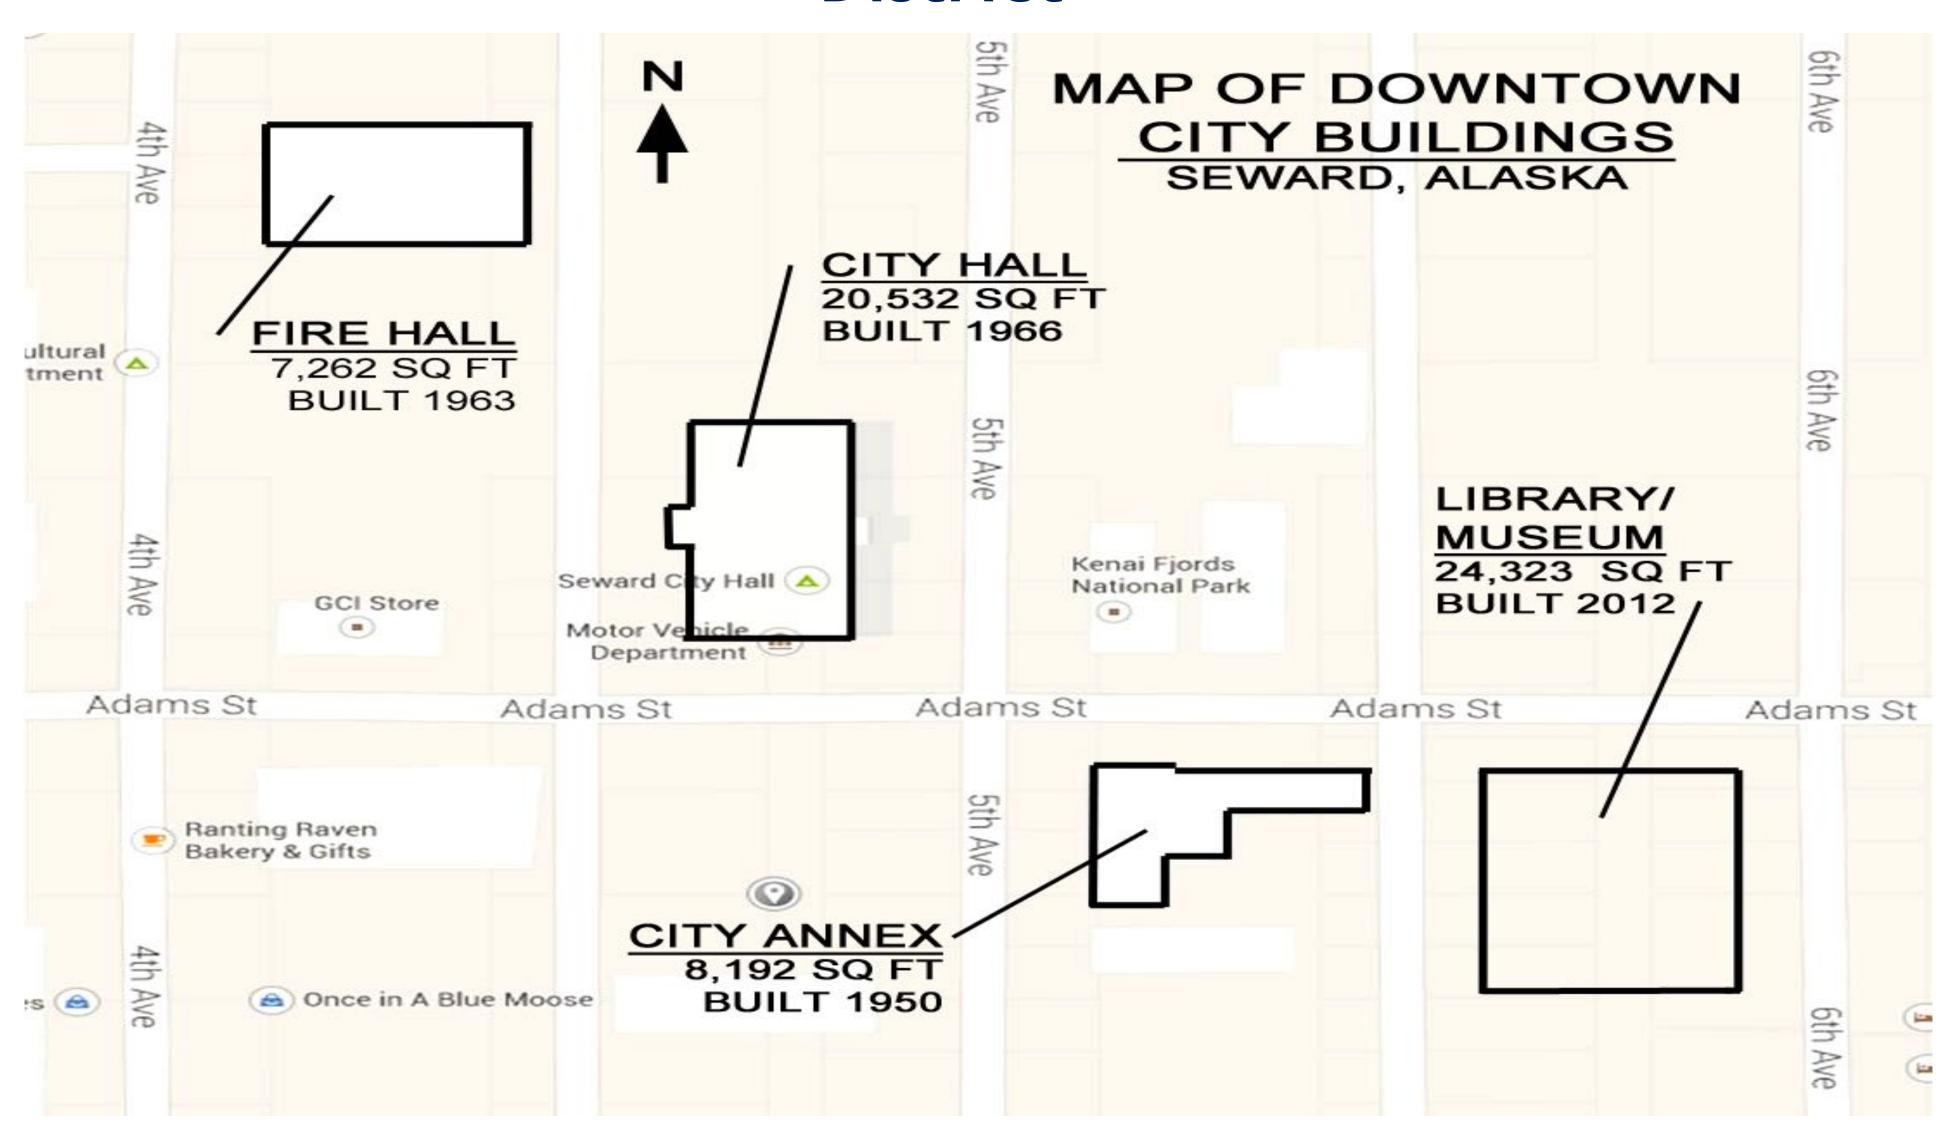

Site Plan For Starter Heating District - City Of ATMO spher Seward DRAWING G-1: CONCEPT PLAN STARTER HEATING DISTRICT EVALUATION CITY OF SEWARD, ALASKA 1.5" DIA INSULATED PEX SUPPLY & > RETURN MAINS TO CARRY HYDRONIC CONCEPT PLAN BY ANDY BAKER, PE FIRE HALL HEAT FROM CITY HALL TO FIRE HALL YOURCLEANENERGY LLC 7,262 SQ FT JUNE 13 2018 NOTE: ALIGNMENT OF BURIED PIPING MAY BE MODIFIED TO REDUCE COST AND/OR UTILITY 2" INSULATED PEX CONFLICTS SUPPLY & RETURN MAINS TO CARRY HYDRONIC CIRC PUMPS HYDRONIC HEAT FROM LIBRARY TO CITY HALL MOVE HOT WATER TO HEATING APPLIANCES CITY TEES FOR CONNECTION TO FUTURE (TYPICAL FOR EACH BLDG) , HALL 4" DIA INSULATED HDPE CAMPGROUND SHOWER FACILITY SUPPLY & RETURN MAINS TO CARRY GROUND HEAT TO BT LIBRARY BASEMENT Kenai Fjords Seward City Hall (A National Park GCI Store 20,532 Motor VehiclSQ-FT RESURRECTION Adams St Adams St Adams St. Adams St Adams St BAY PUSH/PULL LOOP PUMPS MOVE GROUND SOURCE FLOW TO EACH HEAT PUMP Ranting Raven BRANSON SOURCE SIDE BUFFER TANKS Street & Breakfast Bakery & Gifts **LOCATION OF 4 INCH** LIBRARY/ **PAVILLION** 0 DIAMETER X 300 FT DEEP MUSEUM TRANS-CRITICAL CO2 HEAT PERFORATED PVC PUMPS, LOAD SIDE LOOP 1.5" DIA INSULATED **GROUND WATER** 24,323 SQ FT PUMPS, BUFFER TANKS MONITORING WELL SUPPLY & RETURN MAINS Seward Sea Once in A Blue Moose TO CARRY HOT WATER FROM LIBRARY TO ANNEX Sunshine House B&B **NEW BOREHOLE FIELD WITH** DOUBLE U-BEND 1" HDPE th Lodging VERTICAL GROUND LOOPS TO 220 FT DEPTH IN WATER SATURATED ALLUVIAL GRAVEL 0 4 BIKE Google ATMOsphere America / PATH Authentic Folk