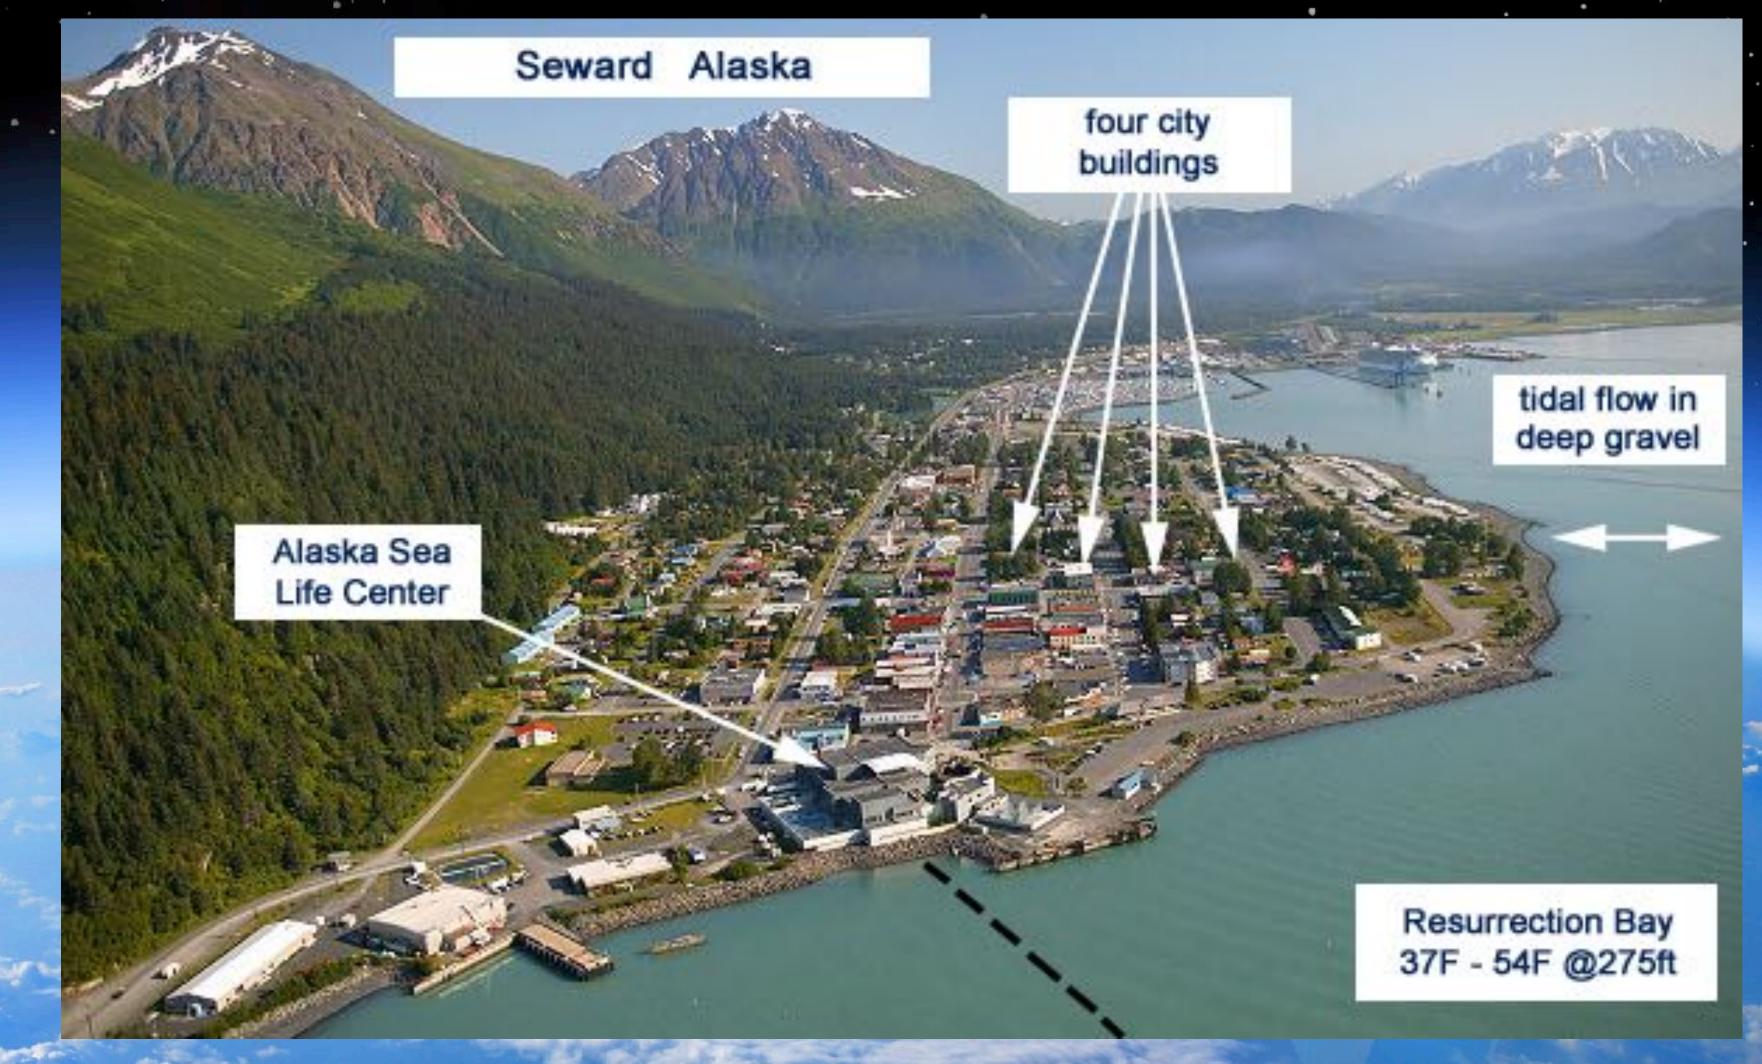

#### City Of Seward, Alaska - Four City buildings In Heating

## City Of Seward, Alaska - Four City buildings In Heating District

Tidal Inflow In Shore Line Gravel - Similar To Nearby Ocean Temperatures - Will Be Source Heat For CO2 Heat Pumps