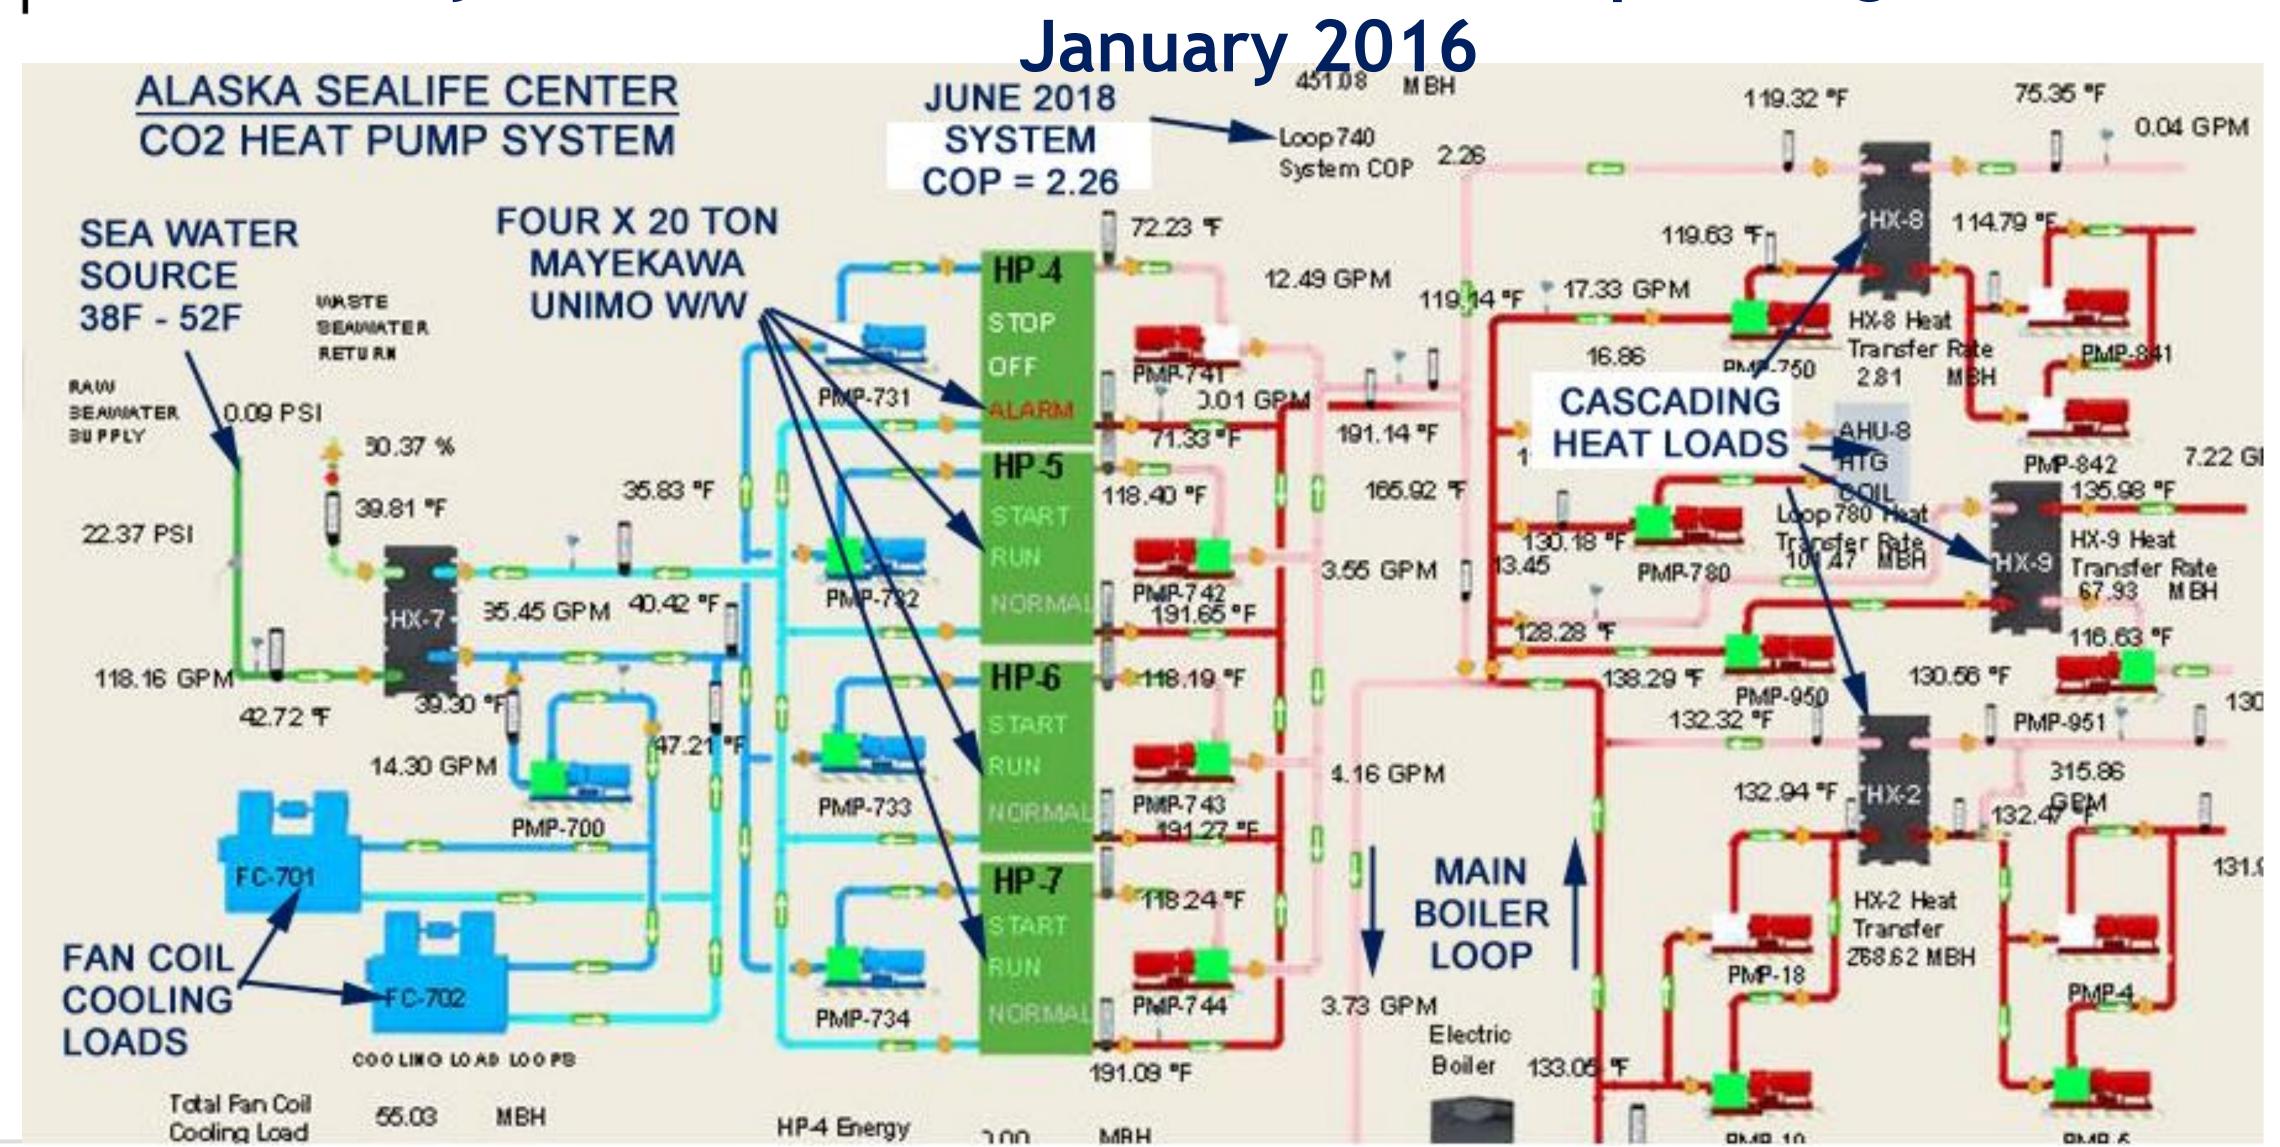

Celebrate the power of nature...TM

Four x 20 ton Trans-critical CO2 Mayekawa Heat Pumps Installed At Alaska SeaLife Center In January

Lessons Learned: Trans-Critical CO2 Heat Pump System At Alaska SeaLife Center - Operating Since

# Goal: Increase Source Temperature And Decrease Load Entering Temperature = Raise System COP