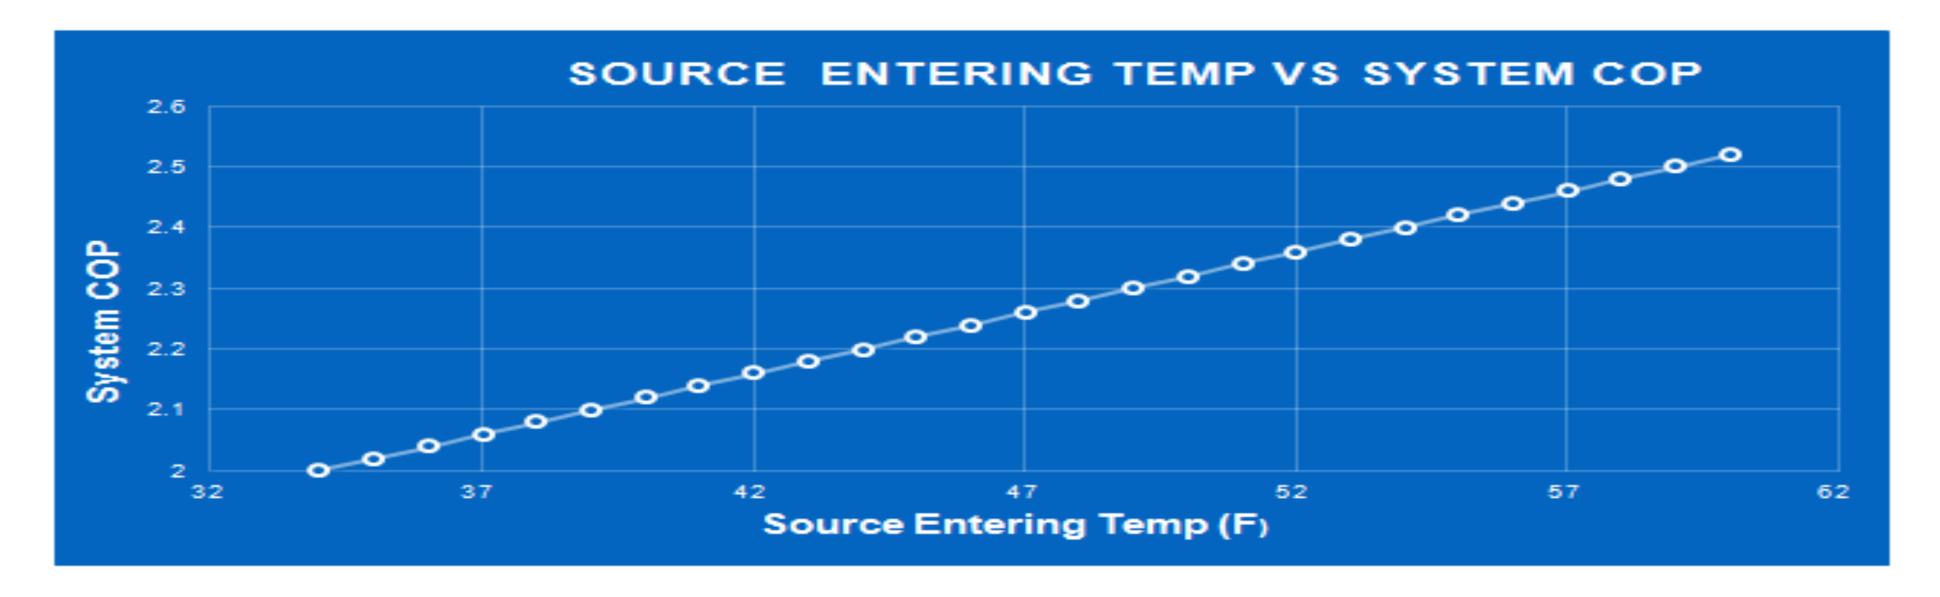

# Goal: Increase Source Temperature And Decrease Load Entering Temperature = Raise System COP