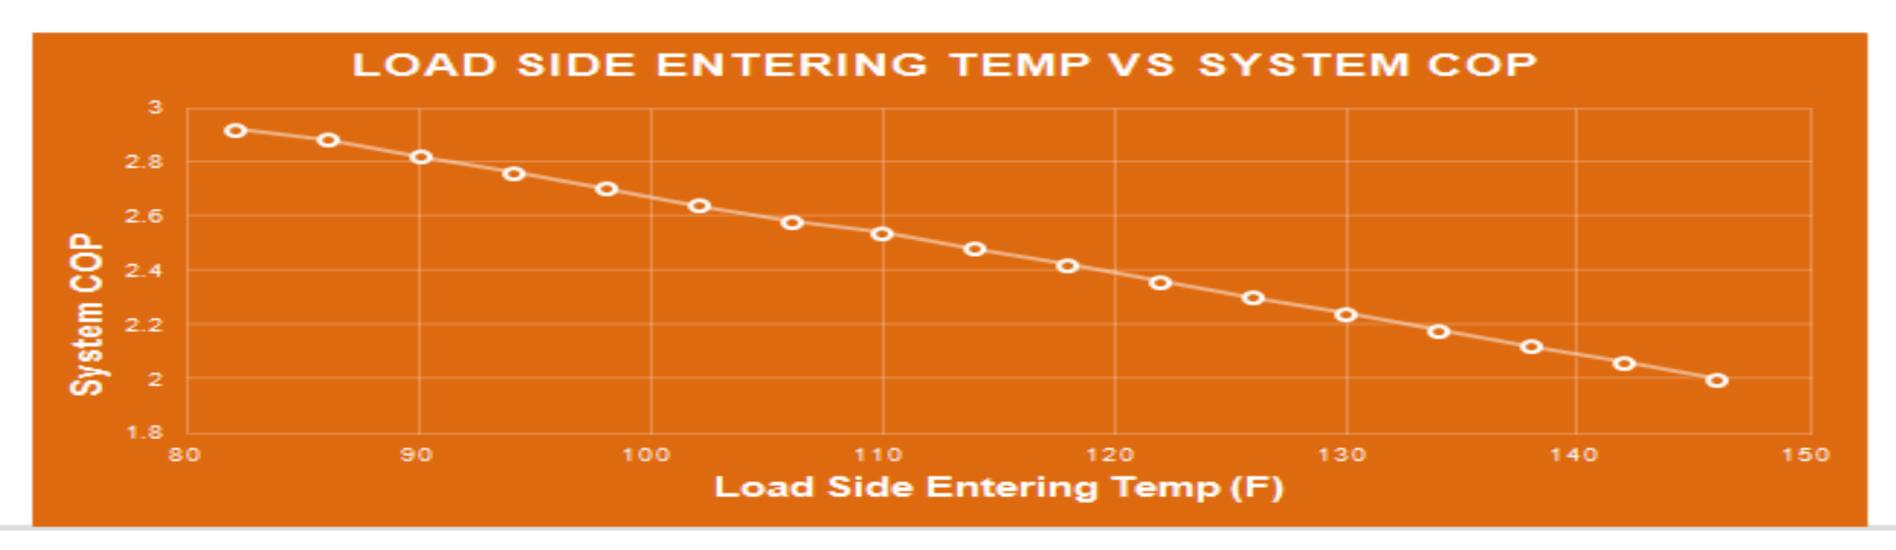

# Goal: Increase Source Temperature And Decrease Load Entering Temperature = Raise System COP