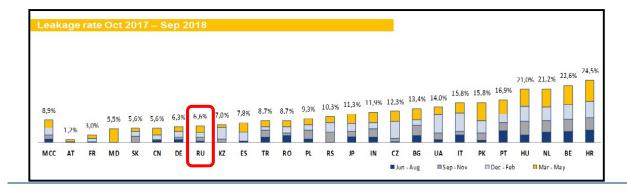

#### F-GAS EXIT PROGRAM 2030.

- New Store Openings + refurbishments: only NatRefs!
  - acc. life cycle of existing cooling equipment ((TC)-CO<sub>2</sub>, propane, ammonia)
  - so far technical possible; M&R must be secured otherwise GWP < 2.500
  - Tailor-made solutions for existing equipment in proper technical conditions (=drop-in's with GWP < 2.500)
- full contribution of the refrigeration resolution 10/2016 from "CGF"
- Benchmark: Leakage(rate)