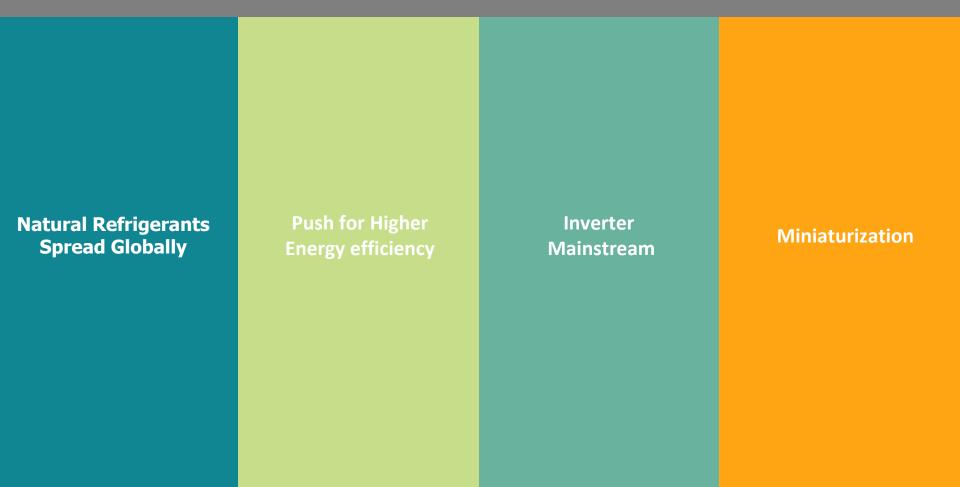

### Compressor market trends: what Embraco foresees...

Natural Refrigerants
Spread Globally

Push for Higher Energy efficiency

**Inverter Mainstream** 

Miniaturization