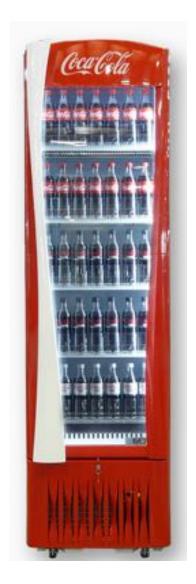

## Award Coca Cola award

#### Coca Cola Award

ISA has won the Coca-Cola Enterprises Award for Corporate Responsibility and Sustainability for its continuing commitment to protecting the environment.

London Olympic CO<sub>2</sub> cassette Tower Cooler