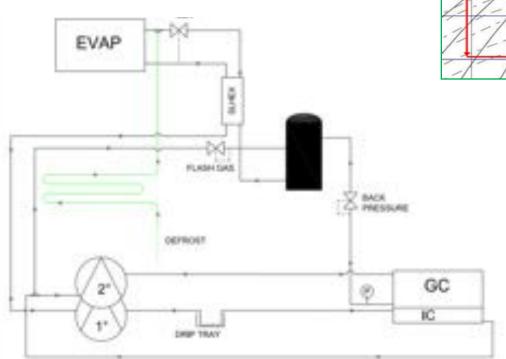

value







#### **Product range**







#### **ISA Exclusive**

Tailor made solutions





#### **ISA Group**

Key facts





















ISO 14064







100 mio €



750 employees





## Award Coca Cola award



#### Coca Cola Award

ISA has won the Coca-Cola Enterprises Award for Corporate Responsibility and Sustainability for its continuing commitment to protecting the environment.

London Olympic CO<sub>2</sub> cassette Tower Cooler





#### **Product range**

Hydrocabon & CO<sub>2</sub>

#### HydroCarbon

 $CO_2$ 







#### Blitz Cassette CO<sub>2</sub>







Cassette system





#### Panda Multideck CO<sub>2</sub>

Supermarket Plug-in CO2









#### **Supershow CO<sub>2</sub>**

3D visual premium gelato cabinet







#### **Booster system**

Refrigeration scheme









# Difference in Energy consumption

At same conditions



|                                                          | <b>Energy Consumption</b>           |                                     |
|----------------------------------------------------------|-------------------------------------|-------------------------------------|
|                                                          | climatic<br>class 3<br>25°C-60%R.H. | climatic<br>class 4<br>30°C-55%R.H. |
| Dipping 12 R744 Vs Dipping 12<br>R404A extra consumption | 8,4%                                | 10,3%                               |





#### Plug-in CO<sub>2</sub> advantage

Comparison chart

|                       | Remote | Plug-in |
|-----------------------|--------|---------|
| R&D                   |        |