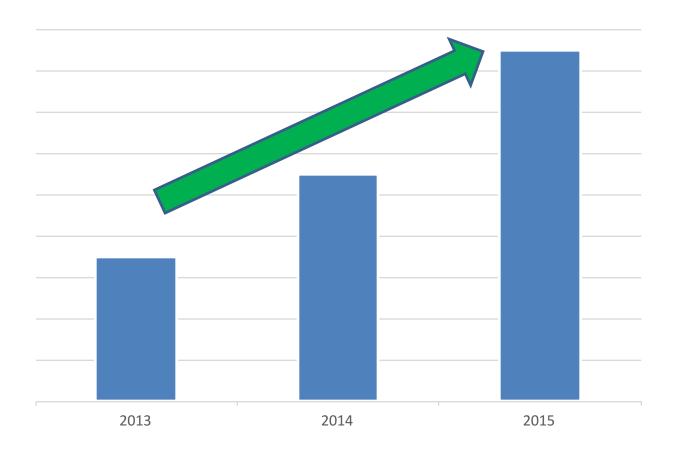

-|
|                                                          | climatic<br>class 3<br>25°C-60%R.H. | climatic<br>class 4<br>30°C-55%R.H. |
| Dipping 12 R744 Vs Dipping 12<br>R404A extra consumption | 8,4%                                | 10,3%                               |





#### Plug-in CO<sub>2</sub> advantage

Comparison chart

|                       | Remote | Plug-in |
|-----------------------|--------|---------|
| R&D                   |        |         |
| Cost                  |        |         |
| Low cost installation |        |         |
| Low cost mantainance  |        |         |
| Time of installation  |        |         |
| Flexibility of layout |        |         |
| Scalability           |        |         |





#### **CO<sub>2</sub> Natural refrigerant share**





TODAY IS POSSIBLE