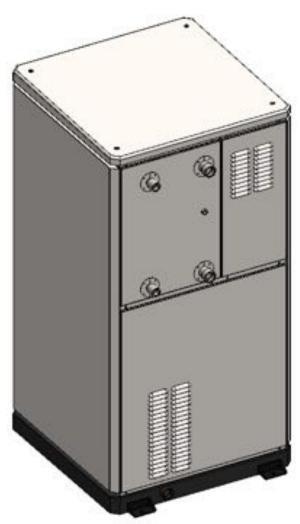

### Compact Ammonia Chiller

- 11lbs NH3
- 6.75 TR
- CO2 or Glycol
- Semi-hermetic
- Ammonia
- Scroll