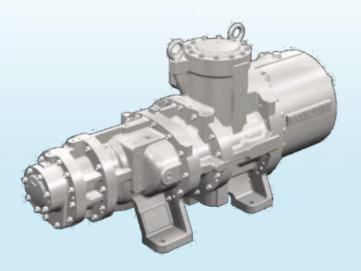

### Compact Ammonia Chiller

- 11lbs NH3
- 6.75 TR
- CO2 or Glycol
- Semi-hermetic
- Ammonia
- Scroll