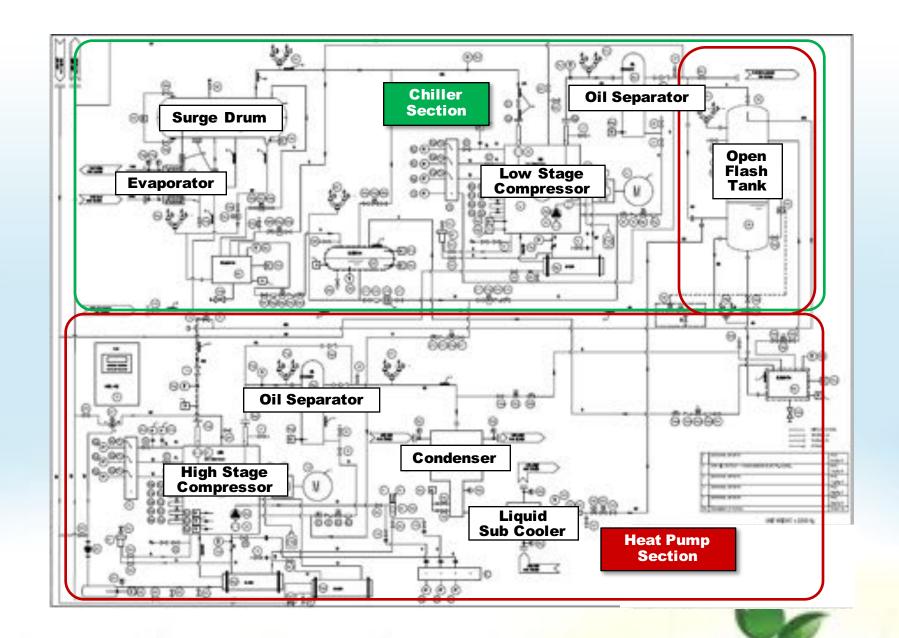

# **Combined System**

**Brayton NeO** 

### **Brayton NeO**

- High temperature superconductor power transmission cables
- Reduction in transmission losses
- Significant power savings