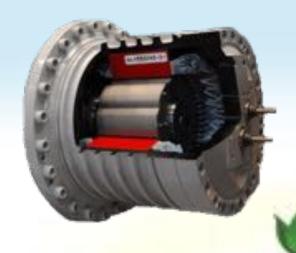

### **Brayton NeO**

- High temperature superconductor power transmission cables
- Reduction in transmission losses
- Significant power savings