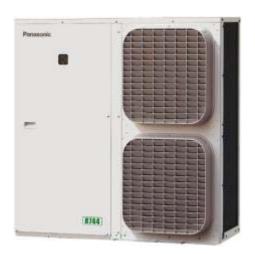

## Sphere Features of Pressure adjust control type CO<sub>2</sub> refrigeration system

3-5 February 2015 in Tokyo

#### New! Combination of 2 step expansion cycle & split cycle