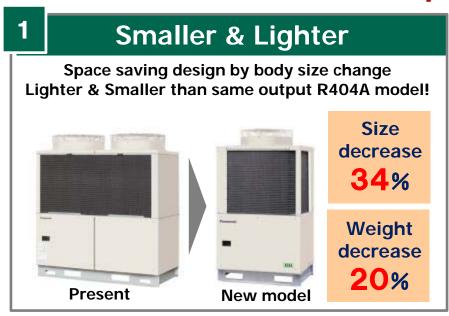

## "Pressure adjust control type"

**10HP** 

## Available from April 2015

10HP Side flow type