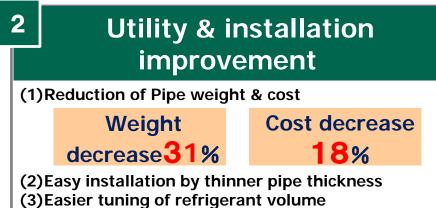

## "Pressure adjust control type"

**10HP** 

## Available from April 2015

10HP Side flow type