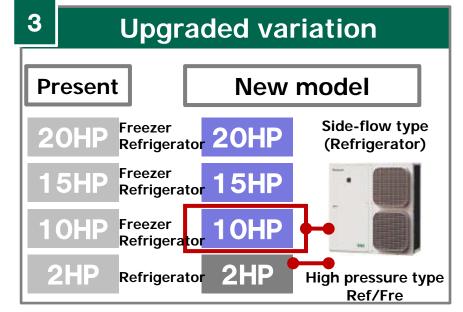

## "Pressure adjust control type"

**10HP** 

## Available from April 2015

10HP Side flow type