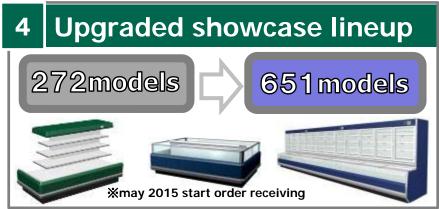

#### **Next Generation Products**

## "Pressure adjust control type"

**10HP** 

## Available from April 2015

10HP Side flow type