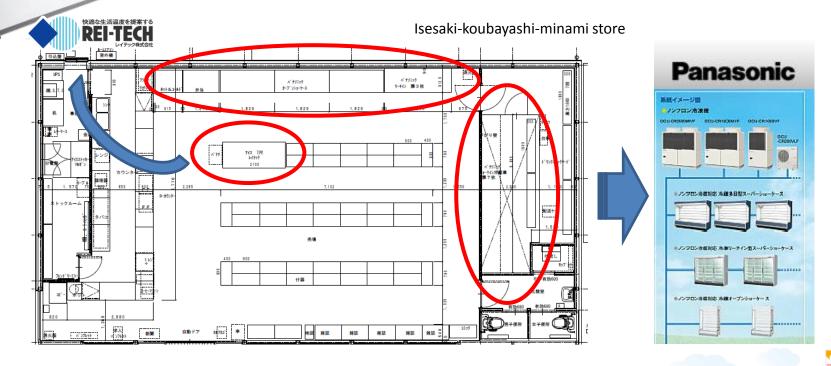

### Approach to ALL natural refrigeration showcase in store

First plan in Japan!!

The first ALL natural refrigeration showcase in store in Japan will open on 20th February. Wall side : Panasonic CO2 case, open case, reach-in case and walk-in case. Ice case : AHT Cooling Systems, R290 model.